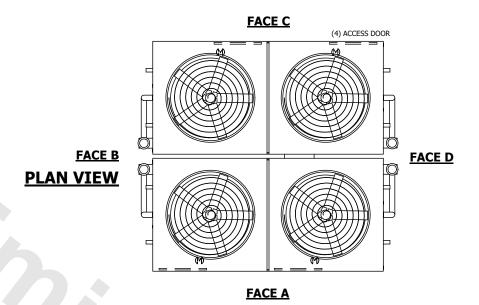

## NOTES:

- 1. (M)- FAN MOTOR LOCATION
- 2. HÉAVIEST SECTION IS UPPER SECTION
- 3. MPT DENOTES MALE PIPE THREAD
  FPT DENOTES FEMALE PIPE THREAD
  BFW DENOTES BEVELED FOR WELDING
  GVD DENOTES GROOVED
  FLG DENOTES FLANGE
  PE DENOTES PLAIN END
- 4. +UNIT WEIGHT DOES NOT INCLUDE ACCESSORIES (SEE ACCESSORY DRAWINGS)
- 5. MAKE-UP WATER PRESSURE 20 psi MIN [137 kPa], 50 psi MAX [344 kPa]
- 6. \*-APPROXIMATE DIMENSIONS DO NOT USE FOR PRE-FABRICATION OF CONNECTING PIPING
- 7. 3/4" [19mm] DIA. MOUNTING HOLES. REFER TO RECOMMENDED STEEL SUPPORT DRAWING.
- 8. DIMENSIONS LISTED AS FOLLOWS: ENGLISH FT-IN METRIC [mm]