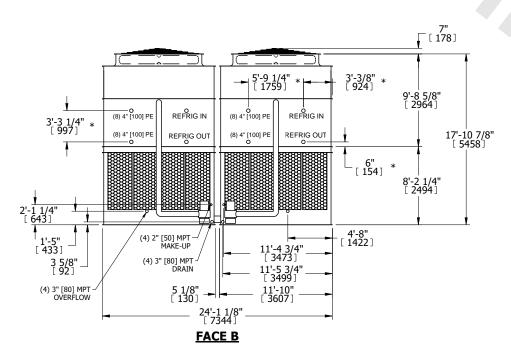

## NOTES:

- 1. (M)- FAN MOTOR LOCATION
- 2. HÉAVIEST SECTION IS UPPER SECTION
- 3. MPT DENOTES MALE PIPE THREAD
  FPT DENOTES FEMALE PIPE THREAD
  BFW DENOTES BEVELED FOR WELDING
  GVD DENOTES GROOVED
  FLG DENOTES FLANGE
  PE DENOTES PLAIN END
- 4. +UNIT WEIGHT DOES NOT INCLUDE ACCESSORIES (SEE ACCESSORY DRAWINGS)
- 5. MAKE-UP WATER PRESSURE 20 psi MIN [137 kPa], 50 psi MAX [344 kPa]
- 6. \*-APPROXIMATE DIMENSIONS DO NOT USE FOR PRE-FABRICATION OF CONNECTING PIPING
- 7. 3/4" [19mm] DIA. MOUNTING HOLES. REFER TO RECOMMENDED STEEL SUPPORT DRAWING.
- 8. DIMENSIONS LISTED AS FOLLOWS: ENGLISH FT-IN METRIC [mm]