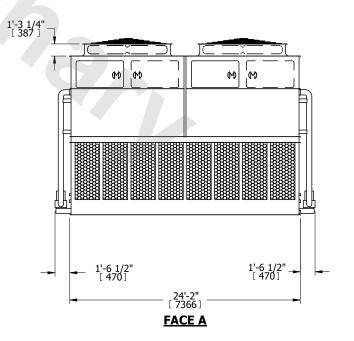

## NOTES:

- 1. (M)- FAN MOTOR LOCATION
- 2. HÉAVIEST SECTION IS UPPER SECTION
- 3. MPT DENOTES MALE PIPE THREAD
  FPT DENOTES FEMALE PIPE THREAD
  BFW DENOTES BEVELED FOR WELDING
  GVD DENOTES GROOVED
  FLG DENOTES FLANGE
  PE DENOTES PLAIN END
- 4. +UNIT WEIGHT DOES NOT INCLUDE ACCESSORIES (SEE ACCESSORY DRAWINGS)
- 5. MAKE-UP WATER PRESSURE 20 psi MIN [137 kPa], 50 psi MAX [344 kPa]
- 6. \*-APPROXIMATE DIMENSIONS DO NOT USE FOR PRE-FABRICATION OF CONNECTING PIPING
- 7. 3/4" [19mm] DIA. MOUNTING HOLES. REFER TO RECOMMENDED STEEL SUPPORT DRAWING.
- 8. DIMENSIONS LISTED AS FOLLOWS: ENGLISH FT-IN METRIC [mm]