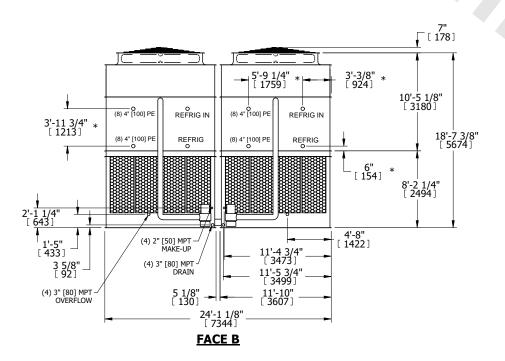

## NOTES:

- 1. (M)- FAN MOTOR LOCATION
- 2. HÉAVIEST SECTION IS UPPER SECTION
- 3. MPT DENOTES MALE PIPE THREAD
  FPT DENOTES FEMALE PIPE THREAD
  BFW DENOTES BEVELED FOR WELDING
  GVD DENOTES GROOVED
  FLG DENOTES FLANGE
  PE DENOTES PLAIN END
- 4. +UNIT WEIGHT DOES NOT INCLUDE ACCESSORIES (SEE ACCESSORY DRAWINGS)
- 5. MAKE-UP WATER PRESSURE 20 psi MIN [137 kPa], 50 psi MAX [344 kPa]
- 6. \*-APPROXIMATE DIMENSIONS DO NOT USE FOR PRE-FABRICATION OF CONNECTING PIPING
- 7. 3/4" [19mm] DIA. MOUNTING HOLES. REFER TO RECOMMENDED STEEL SUPPORT DRAWING.
- 8. DIMENSIONS LISTED AS FOLLOWS: ENGLISH FT-IN METRIC [mm]

## **FACE C**

SHIPPING WEIGHT 85100 lbs+ [38605] kg+

OPERATING WEIGHT

113760 lbs+ [51605] kg+

HEAVIEST SECTION WEIGHT

18480 lbs+ [8385] kg+

NO. OF SHIPPING SECTIONS

DRAWN BY: SLR