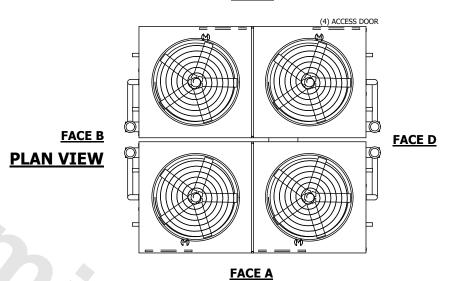

## NOTES:

- 1. (M)- FAN MOTOR LOCATION
- 2. HÉAVIEST SECTION IS UPPER SECTION
- 3. MPT DENOTES MALE PIPE THREAD
  FPT DENOTES FEMALE PIPE THREAD
  BFW DENOTES BEVELED FOR WELDING
  GVD DENOTES GROOVED
  FLG DENOTES FLANGE
  PE DENOTES PLAIN END
- 4. +UNIT WEIGHT DOES NOT INCLUDE ACCESSORIES (SEE ACCESSORY DRAWINGS)
- 5. MAKE-UP WATER PRESSURE 20 psi MIN [137 kPa], 50 psi MAX [344 kPa]
- 6. \*-APPROXIMATE DIMENSIONS DO NOT USE FOR PRE-FABRICATION OF CONNECTING PIPING
- 7. 3/4" [19mm] DIA. MOUNTING HOLES. REFER TO RECOMMENDED STEEL SUPPORT DRAWING.
- 8. DIMENSIONS LISTED AS FOLLOWS: ENGLISH FT-IN METRIC [mm]