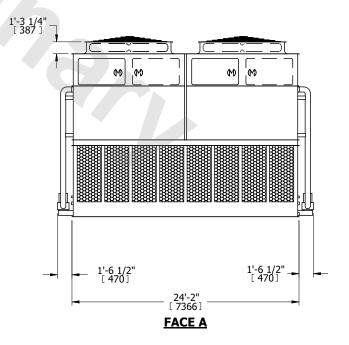

## NOTES:

- 1. (M)- FAN MOTOR LOCATION
- 2. HÉAVIEST SECTION IS UPPER SECTION
- 3. MPT DENOTES MALE PIPE THREAD
  FPT DENOTES FEMALE PIPE THREAD
  BFW DENOTES BEVELED FOR WELDING
  GVD DENOTES GROOVED
  FLG DENOTES FLANGE
  PE DENOTES PLAIN END
- 4. +UNIT WEIGHT DOES NOT INCLUDE ACCESSORIES (SEE ACCESSORY DRAWINGS)
- 5. MAKE-UP WATER PRESSURE 20 psi MIN [137 kPa], 50 psi MAX [344 kPa]
- 6. \*-APPROXIMATE DIMENSIONS DO NOT USE FOR PRE-FABRICATION OF CONNECTING PIPING
- 7. 3/4" [19mm] DIA. MOUNTING HOLES. REFER TO RECOMMENDED STEEL SUPPORT DRAWING.
- 8. DIMENSIONS LISTED AS FOLLOWS: ENGLISH FT-IN METRIC [mm]