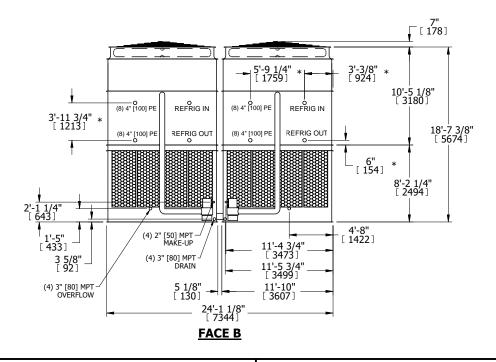

EVAPCO, INC. Evapco

DWG. # REV. WB3243612-DRC-ST DATE 9/7/2025 SERIAL #

- 2. HEAVIEST SECTION IS UPPER SECTION
- 3. MPT DENOTES MALE PIPE THREAD FPT DENOTES FEMALE PIPE THREAD BFW DENOTES BEVELED FOR WELDING **GVD DENOTES GROOVED** FLG DENOTES FLANGE PE DENOTES PLAIN END
- 4. +UNIT WEIGHT DOES NOT INCLUDE ACCESSORIES (SEE ACCESSORY DRAWINGS)
- 5. MAKE-UP WATER PRESSURE 20 psi MIN [137 kPa], 50 psi MAX [344 kPa]
- 6. \*-APPROXIMATE DIMENSIONS DO NOT USE FOR PRE-FABRICATION OF CONNECTING
- 7. 3/4" [19mm] DIA. MOUNTING HOLES. REFER TO RECOMMENDED STEEL SUPPORT DRAWING.
- 8. DIMENSIONS LISTED AS FOLLOWS: **ENGLISH FT-IN** METRIC [mm]