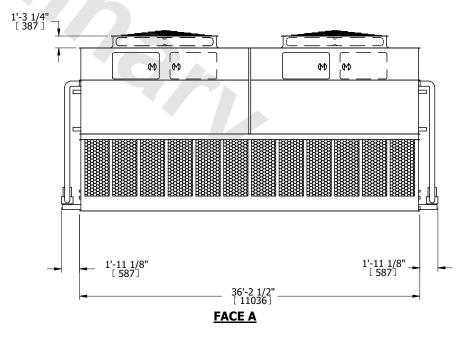

EVAPCO, INC. Evapco

DWG. # REV. WB3243612-DRC-ST DATE 9/7/2025 SERIAL #

- 2. HEAVIEST SECTION IS UPPER SECTION
- 3. MPT DENOTES MALE PIPE THREAD FPT DENOTES FEMALE PIPE THREAD BFW DENOTES BEVELED FOR WELDING **GVD DENOTES GROOVED** FLG DENOTES FLANGE PE DENOTES PLAIN END
- 4. +UNIT WEIGHT DOES NOT INCLUDE ACCESSORIES (SEE ACCESSORY DRAWINGS)
- 5. MAKE-UP WATER PRESSURE 20 psi MIN [137 kPa], 50 psi MAX [344 kPa]
- 6. \*-APPROXIMATE DIMENSIONS DO NOT USE FOR PRE-FABRICATION OF CONNECTING
- 7. 3/4" [19mm] DIA. MOUNTING HOLES. REFER TO RECOMMENDED STEEL SUPPORT DRAWING.
- 8. DIMENSIONS LISTED AS FOLLOWS: **ENGLISH FT-IN** METRIC [mm]