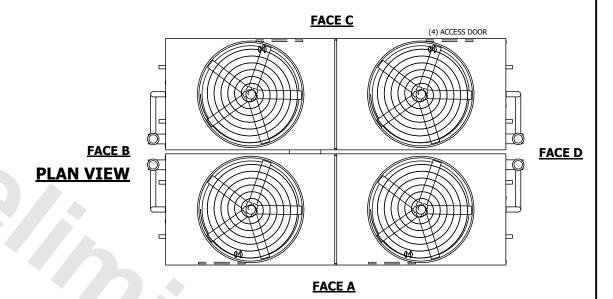

| UNIT                                 | CONDENSER |           | Τ |
|--------------------------------------|-----------|-----------|---|
| MODEL #                              | ATC-3459E | SCALE NTS |   |
| NOTES:<br>1. (M)- FAN MOTOR LOCATION |           |           | - |