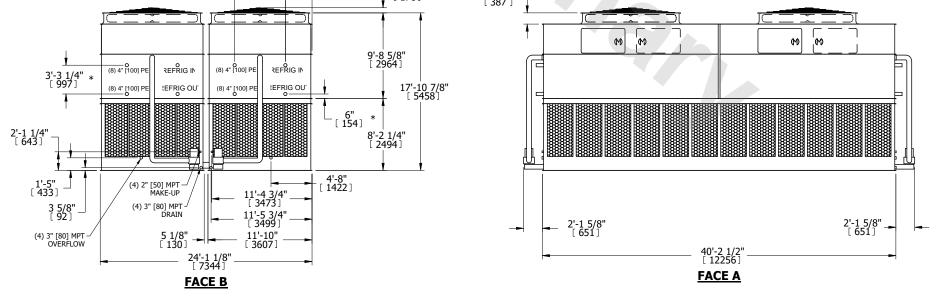

| JNIT CONDENSER                                                                                                                                                                                                                                                                                                                                                                                                                                                                                                                                                                                |             |                                                                                              | EVADOO                           | TNIC                 | evapco | DWG. # WB3244010-DRC-ST | REV.          |
|-----------------------------------------------------------------------------------------------------------------------------------------------------------------------------------------------------------------------------------------------------------------------------------------------------------------------------------------------------------------------------------------------------------------------------------------------------------------------------------------------------------------------------------------------------------------------------------------------|-------------|----------------------------------------------------------------------------------------------|----------------------------------|----------------------|--------|-------------------------|---------------|
| ODEL #                                                                                                                                                                                                                                                                                                                                                                                                                                                                                                                                                                                        | ATC-3482E   | SCALE NTS                                                                                    | EVAPCO,                          | INC. evapeo          |        | SERIAL #                | DATE 9/8/2025 |
| NOTES:  1. (M)- FAN MOTOR LOCATION  2. HEAVIEST SECTION IS UPPER SECTION  3. MPT DENOTES MALE PIPE THREAD FPT DENOTES FEMALE PIPE THREAD BFW DENOTES BEVELED FOR WELDING GVD DENOTES GROOVED FLG DENOTES PLAIN END  4. +UNIT WEIGHT DOES NOT INCLUDE ACCESSORIES (SEE ACCESSORY DRAWINGS)  5. MAKE-UP WATER PRESSURE 20 psi MIN [137 KPa], 50 psi MAX [344 KPa]  6. *-APPROXIMATE DIMENSIONS DO NOT USE FOR PRE-FABRICATION OF CONNECTING PIPING  7. 3/4" [19mm] DIA. MOUNTING HOLES. REFER TO RECOMMENDED STEEL SUPPORT DRAWING.  8. DIMENSIONS LISTED AS FOLLOWS: ENGLISH FT-IN METRIC [mm] |             | EAD HREAD WELDING  UDE RY DRAWINGS)  [344 kPa] DO NOT USE NNECTING LES. REFER TO RT DRAWING. | FACE B PLAN VIEW FACE B FACE A   |                      | FACE D |                         |               |
|                                                                                                                                                                                                                                                                                                                                                                                                                                                                                                                                                                                               | <del></del> | 5'-9 1/4" * [ 1759]                                                                          | 3'-3/8" * 7" [178]               | 1'-3 1/4"<br>[ 387 ] |        |                         |               |
|                                                                                                                                                                                                                                                                                                                                                                                                                                                                                                                                                                                               | 3:-3.1/4" * |                                                                                              | 9'-8 5/8"<br>[ 2964 ]<br>FRIG OU |                      | 69 69  | (4) (4)                 |               |