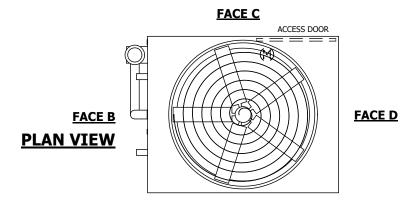

## NOTES:

- 1. (M)- FAN MOTOR LOCATION
- 2. HÉAVIEST SECTION IS UPPER SECTION
- 3. MPT DENOTES MALE PIPE THREAD FPT DENOTES FEMALE PIPE THREAD BFW DENOTES BEVELED FOR WELDING **GVD DENOTES GROOVED** FLG DENOTES FLANGE PE DENOTES PLAIN END
- 4. +UNIT WEIGHT DOES NOT INCLUDE ACCESSORIES (SEE ACCESSORY DRAWINGS)
- 5. MAKE-UP WATER PRESSURE 20 psi MIN [137 kPa], 50 psi MAX [344 kPa]
- 6. \*-APPROXIMATE DIMENSIONS DO NOT USE FOR PRE-FABRICATION OF CONNECTING
- 7. 3/4" [19mm] DIA. MOUNTING HOLES. REFER TO RECOMMENDED STEEL SUPPORT DRAWING.
- 8. DIMENSIONS LISTED AS FOLLOWS: **ENGLISH FT-IN** METRIC [mm]

**FACE A** 

DRAWN BY: SLR NO. OF SHIPPING SECTIONS **SHIPPING** OPERATING HEAVIEST SECTION 12390 lbs+ [5625] kg+ 9840 lbs+ [4465] kg+ 18260 lbs+ [8285] kg+ WEIGHT WEIGHT WEIGHT