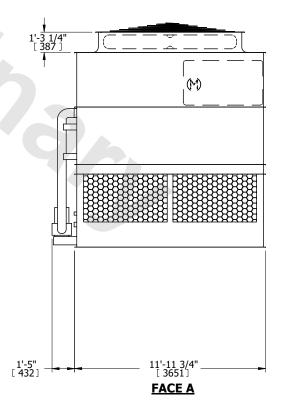

## NOTES:

- 1. (M)- FAN MOTOR LOCATION
- 2. HÉAVIEST SECTION IS UPPER SECTION
- 3. MPT DENOTES MALE PIPE THREAD FPT DENOTES FEMALE PIPE THREAD BFW DENOTES BEVELED FOR WELDING **GVD DENOTES GROOVED** FLG DENOTES FLANGE PE DENOTES PLAIN END
- 4. +UNIT WEIGHT DOES NOT INCLUDE ACCESSORIES (SEE ACCESSORY DRAWINGS)
- 5. MAKE-UP WATER PRESSURE 20 psi MIN [137 kPa], 50 psi MAX [344 kPa]
- 6. \*-APPROXIMATE DIMENSIONS DO NOT USE FOR PRE-FABRICATION OF CONNECTING
- 7. 3/4" [19mm] DIA. MOUNTING HOLES. REFER TO RECOMMENDED STEEL SUPPORT DRAWING.
- 8. DIMENSIONS LISTED AS FOLLOWS: **ENGLISH FT-IN** METRIC [mm]

**FACE A** 

DRAWN BY: SLR NO. OF SHIPPING SECTIONS **SHIPPING** OPERATING HEAVIEST SECTION 12390 lbs+ [5625] kg+ 9840 lbs+ [4465] kg+ 18260 lbs+ [8285] kg+ WEIGHT WEIGHT WEIGHT