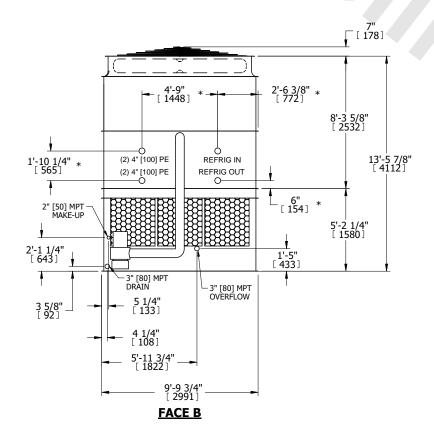

## NOTES:

- 1. (M)- FAN MOTOR LOCATION
- 2. HÉAVIEST SECTION IS UPPER SECTION
- 3. MPT DENOTES MALE PIPE THREAD FPT DENOTES FEMALE PIPE THREAD BFW DENOTES BEVELED FOR WELDING **GVD DENOTES GROOVED** FLG DENOTES FLANGE PE DENOTES PLAIN END
- 4. +UNIT WEIGHT DOES NOT INCLUDE ACCESSORIES (SEE ACCESSORY DRAWINGS)
- 5. MAKE-UP WATER PRESSURE 20 psi MIN [137 kPa], 50 psi MAX [344 kPa]
- 6. \*-APPROXIMATE DIMENSIONS DO NOT USE FOR PRE-FABRICATION OF CONNECTING
- 7. 3/4" [19mm] DIA. MOUNTING HOLES. REFER TO RECOMMENDED STEEL SUPPORT DRAWING.
- 8. DIMENSIONS LISTED AS FOLLOWS: **ENGLISH FT-IN** METRIC [mm]

**FACE A** 

DRAWN BY: SLR NO. OF SHIPPING SECTIONS **SHIPPING** OPERATING HEAVIEST SECTION 12390 lbs+ [5625] kg+ 9840 lbs+ [4465] kg+ 18260 lbs+ [8285] kg+ WEIGHT WEIGHT WEIGHT