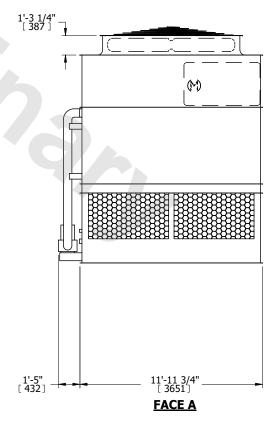

## NOTES:

- 1. (M)- FAN MOTOR LOCATION
- 2. HEAVIEST SECTION IS UPPER SECTION
- 3. MPT DENOTES MALE PIPE THREAD
  FPT DENOTES FEMALE PIPE THREAD
  BFW DENOTES BEVELED FOR WELDING
  GVD DENOTES GROOVED
  FLG DENOTES FLANGE
  PE DENOTES PLAIN END
- 4. +UNIT WEIGHT DOES NOT INCLUDE ACCESSORIES (SEE ACCESSORY DRAWINGS)
- 5. MAKE-UP WATER PRESSURE 20 psi MIN [137 kPa], 50 psi MAX [344 kPa]
- 6. \*-APPROXIMATE DIMENSIONS DO NOT USE FOR PRE-FABRICATION OF CONNECTING PIPING
- 7. 3/4" [19mm] DIA. MOUNTING HOLES. REFER TO RECOMMENDED STEEL SUPPORT DRAWING.
- 8. DIMENSIONS LISTED AS FOLLOWS:

## FACE C

FACE D

**FACE A** 

SHIPPING WEIGHT 16050 lbs+ [7285] kg+

OPERATING WEIGHT

22220 lbs+ [10080] kg+

HEAVIEST SECTION WEIGHT

13500 lbs+ [6125] kg+