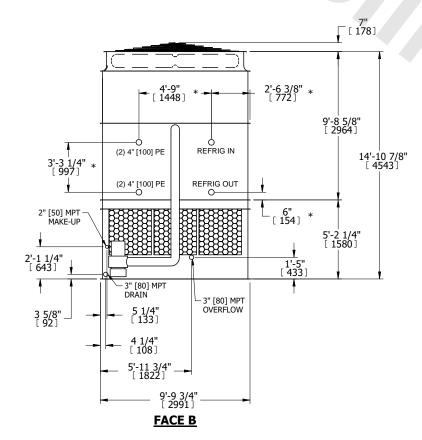

## NOTES:

- 1. (M)- FAN MOTOR LOCATION
- 2. HEAVIEST SECTION IS UPPER SECTION
- 3. MPT DENOTES MALE PIPE THREAD
  FPT DENOTES FEMALE PIPE THREAD
  BFW DENOTES BEVELED FOR WELDING
  GVD DENOTES GROOVED
  FLG DENOTES FLANGE
  PE DENOTES PLAIN END
- 4. +UNIT WEIGHT DOES NOT INCLUDE ACCESSORIES (SEE ACCESSORY DRAWINGS)
- 5. MAKE-UP WATER PRESSURE 20 psi MIN [137 kPa], 50 psi MAX [344 kPa]
- 6. \*-APPROXIMATE DIMENSIONS DO NOT USE FOR PRE-FABRICATION OF CONNECTING PIPING
- 7. 3/4" [19mm] DIA. MOUNTING HOLES. REFER TO RECOMMENDED STEEL SUPPORT DRAWING.
- 8. DIMENSIONS LISTED AS FOLLOWS:

ENGLISH FT-IN METRIC [mm]

## FACE C

FACE D

**FACE A** 

SHIPPING WEIGHT 16050 lbs+ [7285] kg+

OPERATING WEIGHT

22220 lbs+ [10080] kg+

HEAVIEST SECTION WEIGHT

13500 lbs+ [6125] kg+

NO. OF SHIPPING SECTIONS

DRAWN BY: SLR