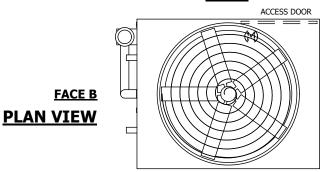

## NOTES:

- 1. (M)- FAN MOTOR LOCATION
- 2. HEAVIEST SECTION IS UPPER SECTION
- 3. MPT DENOTES MALE PIPE THREAD
  FPT DENOTES FEMALE PIPE THREAD
  BFW DENOTES BEVELED FOR WELDING
  GVD DENOTES GROOVED
  FLG DENOTES FLANGE
  PE DENOTES PLAIN END
- 4. +UNIT WEIGHT DOES NOT INCLUDE ACCESSORIES (SEE ACCESSORY DRAWINGS)
- 5. MAKE-UP WATER PRESSURE 20 psi MIN [137 kPa], 50 psi MAX [344 kPa]
- 6. \*-APPROXIMATE DIMENSIONS DO NOT USE FOR PRE-FABRICATION OF CONNECTING PIPING
- 7. 3/4" [19mm] DIA. MOUNTING HOLES. REFER TO RECOMMENDED STEEL SUPPORT DRAWING.
- 8. DIMENSIONS LISTED AS FOLLOWS:

## FACE C

FACE D

**FACE A** 

SHIPPING WEIGHT 16050 lbs+ [7285] kg+

OPERATING WEIGHT

22220 lbs+ [10080] kg+

HEAVIEST SECTION WEIGHT

13500 lbs+ [6125] kg+