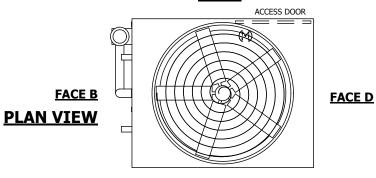

## NOTES:

- 1. (M)- FAN MOTOR LOCATION
- 2. HEAVIEST SECTION IS UPPER SECTION
- 3. MPT DENOTES MALE PIPE THREAD FPT DENOTES FEMALE PIPE THREAD BFW DENOTES BEVELED FOR WELDING **GVD DENOTES GROOVED** FLG DENOTES FLANGE PE DENOTES PLAIN END
- 4. +UNIT WEIGHT DOES NOT INCLUDE ACCESSORIES (SEE ACCESSORY DRAWINGS)
- 5. MAKE-UP WATER PRESSURE 20 psi MIN [137 kPa], 50 psi MAX [344 kPa]
- 6. \*-APPROXIMATE DIMENSIONS DO NOT USE FOR PRE-FABRICATION OF CONNECTING
- 7. 3/4" [19mm] DIA. MOUNTING HOLES. REFER TO RECOMMENDED STEEL SUPPORT DRAWING.
- 8. DIMENSIONS LISTED AS FOLLOWS: