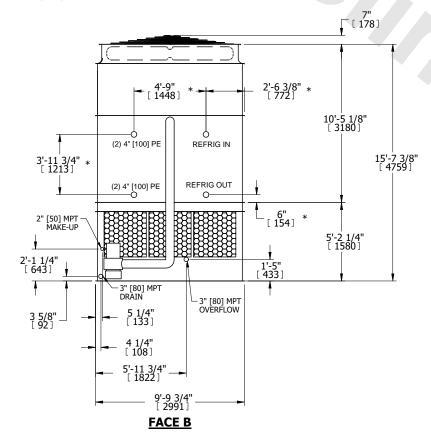

## NOTES:

- 1. (M)- FAN MOTOR LOCATION
- 2. HEAVIEST SECTION IS UPPER SECTION
- 3. MPT DENOTES MALE PIPE THREAD FPT DENOTES FEMALE PIPE THREAD BFW DENOTES BEVELED FOR WELDING **GVD DENOTES GROOVED** FLG DENOTES FLANGE PE DENOTES PLAIN END
- 4. +UNIT WEIGHT DOES NOT INCLUDE ACCESSORIES (SEE ACCESSORY DRAWINGS)
- 5. MAKE-UP WATER PRESSURE 20 psi MIN [137 kPa], 50 psi MAX [344 kPa]
- 6. \*-APPROXIMATE DIMENSIONS DO NOT USE FOR PRE-FABRICATION OF CONNECTING
- 7. 3/4" [19mm] DIA. MOUNTING HOLES. REFER TO RECOMMENDED STEEL SUPPORT DRAWING.
- 8. DIMENSIONS LISTED AS FOLLOWS: