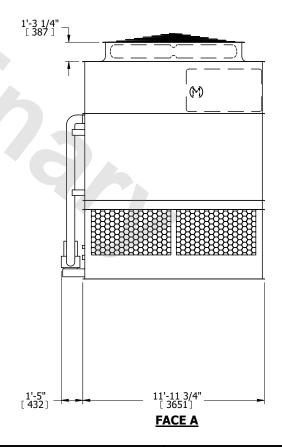

## NOTES:

- 1. (M)- FAN MOTOR LOCATION
- 2. HEAVIEST SECTION IS UPPER SECTION
- 3. MPT DENOTES MALE PIPE THREAD FPT DENOTES FEMALE PIPE THREAD BFW DENOTES BEVELED FOR WELDING **GVD DENOTES GROOVED** FLG DENOTES FLANGE PE DENOTES PLAIN END
- 4. +UNIT WEIGHT DOES NOT INCLUDE ACCESSORIES (SEE ACCESSORY DRAWINGS)
- 5. MAKE-UP WATER PRESSURE 20 psi MIN [137 kPa], 50 psi MAX [344 kPa]
- 6. \*-APPROXIMATE DIMENSIONS DO NOT USE FOR PRE-FABRICATION OF CONNECTING
- 7. 3/4" [19mm] DIA. MOUNTING HOLES. REFER TO RECOMMENDED STEEL SUPPORT DRAWING.
- 8. DIMENSIONS LISTED AS FOLLOWS:

**ENGLISH FT-IN** METRIC [mm]

**FACE A** 

**SHIPPING** WEIGHT

17970 lbs+ [8155] kg+

OPERATING WEIGHT

24290 lbs+ [11020] kg+

HEAVIEST SECTION WEIGHT

15420 lbs+ [6995] kg+