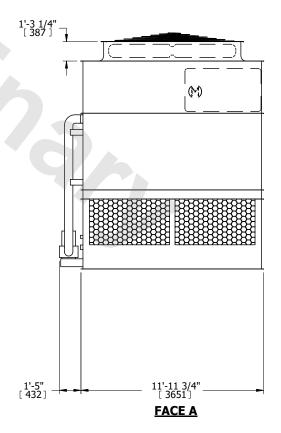

## NOTES:

- 1. (M)- FAN MOTOR LOCATION
- 2. HÉAVIEST SECTION IS UPPER SECTION
- 3. MPT DENOTES MALE PIPE THREAD
  FPT DENOTES FEMALE PIPE THREAD
  BFW DENOTES BEVELED FOR WELDING
  GVD DENOTES GROOVED
  FLG DENOTES FLANGE
  PE DENOTES PLAIN END
- 4. +UNIT WEIGHT DOES NOT INCLUDE ACCESSORIES (SEE ACCESSORY DRAWINGS)
- 5. MAKE-UP WATER PRESSURE 20 psi MIN [137 kPa], 50 psi MAX [344 kPa]
- 6. \*-APPROXIMATE DIMENSIONS DO NOT USE FOR PRE-FABRICATION OF CONNECTING PIPING
- 7. 3/4" [19mm] DIA. MOUNTING HOLES. REFER TO RECOMMENDED STEEL SUPPORT DRAWING.
- 8. DIMENSIONS LISTED AS FOLLOWS:

ENGLISH FT-IN METRIC [mm]

## FACE C

FACE D

**FACE A** 

SHIPPING WEIGHT 16180 lbs+ [7340] kg+

OPERATING WEIGHT

22350 lbs+ [10140] kg+

HEAVIEST SECTION WEIGHT

13630 lbs+ [6185] kg+