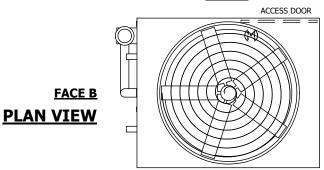

## NOTES:

- 1. (M)- FAN MOTOR LOCATION
- 2. HÉAVIEST SECTION IS UPPER SECTION
- 3. MPT DENOTES MALE PIPE THREAD
  FPT DENOTES FEMALE PIPE THREAD
  BFW DENOTES BEVELED FOR WELDING
  GVD DENOTES GROOVED
  FLG DENOTES FLANGE
  PE DENOTES PLAIN END
- 4. +UNIT WEIGHT DOES NOT INCLUDE ACCESSORIES (SEE ACCESSORY DRAWINGS)
- 5. MAKE-UP WATER PRESSURE 20 psi MIN [137 kPa], 50 psi MAX [344 kPa]
- 6. \*-APPROXIMATE DIMENSIONS DO NOT USE FOR PRE-FABRICATION OF CONNECTING PIPING
- 7. 3/4" [19mm] DIA. MOUNTING HOLES. REFER TO RECOMMENDED STEEL SUPPORT DRAWING.
- 8. DIMENSIONS LISTED AS FOLLOWS:

## FACE C

FACE D

**FACE A** 

SHIPPING WEIGHT 16180 lbs+ [7340] kg+

OPERATING WEIGHT

22350 lbs+ [10140] kg+

HEAVIEST SECTION WEIGHT

13630 lbs+ [6185] kg+