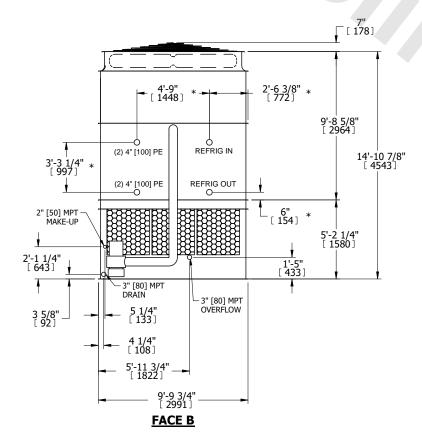

## NOTES:

- 1. (M)- FAN MOTOR LOCATION
- 2. HÉAVIEST SECTION IS UPPER SECTION
- 3. MPT DENOTES MALE PIPE THREAD
  FPT DENOTES FEMALE PIPE THREAD
  BFW DENOTES BEVELED FOR WELDING
  GVD DENOTES GROOVED
  FLG DENOTES FLANGE
  PE DENOTES PLAIN END
- 4. +UNIT WEIGHT DOES NOT INCLUDE ACCESSORIES (SEE ACCESSORY DRAWINGS)
- 5. MAKE-UP WATER PRESSURE 20 psi MIN [137 kPa], 50 psi MAX [344 kPa]
- 6. \*-APPROXIMATE DIMENSIONS DO NOT USE FOR PRE-FABRICATION OF CONNECTING PIPING
- 7. 3/4" [19mm] DIA. MOUNTING HOLES. REFER TO RECOMMENDED STEEL SUPPORT DRAWING.
- 8. DIMENSIONS LISTED AS FOLLOWS:

ENGLISH FT-IN METRIC [mm]

## FACE C

FACE D

**FACE A** 

SHIPPING WEIGHT 16180 lbs+ [7340] kg+

OPERATING WEIGHT

22350 lbs+ [10140] kg+

HEAVIEST SECTION WEIGHT

13630 lbs+ [6185] kg+