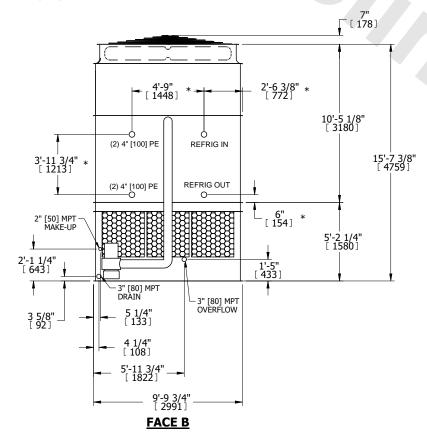

## NOTES:

- 1. (M)- FAN MOTOR LOCATION
- 2. HEAVIEST SECTION IS UPPER SECTION
- 3. MPT DENOTES MALE PIPE THREAD FPT DENOTES FEMALE PIPE THREAD BFW DENOTES BEVELED FOR WELDING **GVD DENOTES GROOVED** FLG DENOTES FLANGE PE DENOTES PLAIN END
- 4. +UNIT WEIGHT DOES NOT INCLUDE ACCESSORIES (SEE ACCESSORY DRAWINGS)
- 5. MAKE-UP WATER PRESSURE 20 psi MIN [137 kPa], 50 psi MAX [344 kPa]
- 6. \*-APPROXIMATE DIMENSIONS DO NOT USE FOR PRE-FABRICATION OF CONNECTING
- 7. 3/4" [19mm] DIA. MOUNTING HOLES. REFER TO RECOMMENDED STEEL SUPPORT DRAWING.
- 8. DIMENSIONS LISTED AS FOLLOWS:

**ENGLISH FT-IN** METRIC [mm]

## FACE C

**FACE A** 

**SHIPPING** 18240 lbs+ [8275] kg+ WEIGHT

OPERATING WEIGHT

24560 lbs+ [11145] kg+

HEAVIEST SECTION WEIGHT

15690 lbs+ [7120] kg+

NO. OF SHIPPING SECTIONS