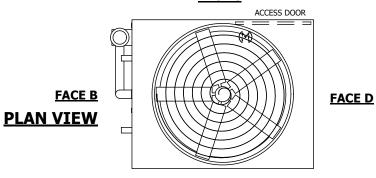

## NOTES:

- 1. (M)- FAN MOTOR LOCATION
- 2. HEAVIEST SECTION IS UPPER SECTION
- 3. MPT DENOTES MALE PIPE THREAD FPT DENOTES FEMALE PIPE THREAD BFW DENOTES BEVELED FOR WELDING **GVD DENOTES GROOVED** FLG DENOTES FLANGE PE DENOTES PLAIN END
- 4. +UNIT WEIGHT DOES NOT INCLUDE ACCESSORIES (SEE ACCESSORY DRAWINGS)
- 5. MAKE-UP WATER PRESSURE 20 psi MIN [137 kPa], 50 psi MAX [344 kPa]
- 6. \*-APPROXIMATE DIMENSIONS DO NOT USE FOR PRE-FABRICATION OF CONNECTING
- 7. 3/4" [19mm] DIA. MOUNTING HOLES. REFER TO RECOMMENDED STEEL SUPPORT DRAWING.
- 8. DIMENSIONS LISTED AS FOLLOWS:

## FACE C

**FACE A** 

**SHIPPING** 18240 lbs+ [8275] kg+ WEIGHT

OPERATING WEIGHT

24560 lbs+ [11145] kg+

HEAVIEST SECTION WEIGHT

15690 lbs+ [7120] kg+

NO. OF SHIPPING SECTIONS