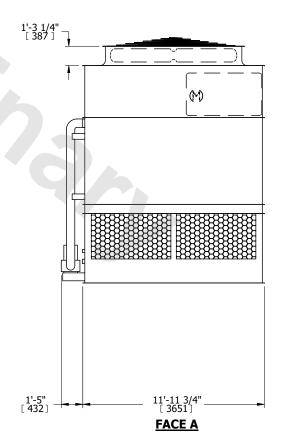

## NOTES:

- 1. (M)- FAN MOTOR LOCATION
- 2. HEAVIEST SECTION IS UPPER SECTION
- 3. MPT DENOTES MALE PIPE THREAD FPT DENOTES FEMALE PIPE THREAD BFW DENOTES BEVELED FOR WELDING **GVD DENOTES GROOVED** FLG DENOTES FLANGE PE DENOTES PLAIN END
- 4. +UNIT WEIGHT DOES NOT INCLUDE ACCESSORIES (SEE ACCESSORY DRAWINGS)
- 5. MAKE-UP WATER PRESSURE 20 psi MIN [137 kPa], 50 psi MAX [344 kPa]
- 6. \*-APPROXIMATE DIMENSIONS DO NOT USE FOR PRE-FABRICATION OF CONNECTING
- 7. 3/4" [19mm] DIA. MOUNTING HOLES. REFER TO RECOMMENDED STEEL SUPPORT DRAWING.
- 8. DIMENSIONS LISTED AS FOLLOWS:

**ENGLISH FT-IN** METRIC [mm]

## FACE C

**FACE A** 

**SHIPPING** 18240 lbs+ [8275] kg+ WEIGHT

OPERATING WEIGHT

24560 lbs+ [11145] kg+

HEAVIEST SECTION WEIGHT

15690 lbs+ [7120] kg+

NO. OF SHIPPING SECTIONS