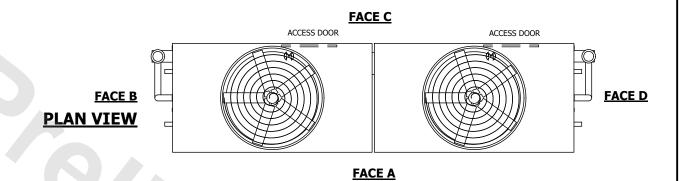

## NOTES:

- 1. (M)- FAN MOTOR LOCATION
- 2. HEAVIEST SECTION IS UPPER SECTION
- 3. MPT DENOTES MALE PIPE THREAD
  FPT DENOTES FEMALE PIPE THREAD
  BFW DENOTES BEVELED FOR WELDING
  GVD DENOTES GROOVED
  FLG DENOTES FLANGE
  PE DENOTES PLAIN END
- 4. +UNIT WEIGHT DOES NOT INCLUDE ACCESSORIES (SEE ACCESSORY DRAWINGS)
- 5. MAKE-UP WATER PRESSURE 20 psi MIN [137 kPa], 50 psi MAX [344 kPa]
- 6. \*-APPROXIMATE DIMENSIONS DO NOT USE FOR PRE-FABRICATION OF CONNECTING PIPING
- 7. 3/4" [19mm] DIA. MOUNTING HOLES. REFER TO RECOMMENDED STEEL SUPPORT DRAWING.
- 8. DIMENSIONS LISTED AS FOLLOWS: ENGLISH FT-IN METRIC [mm]