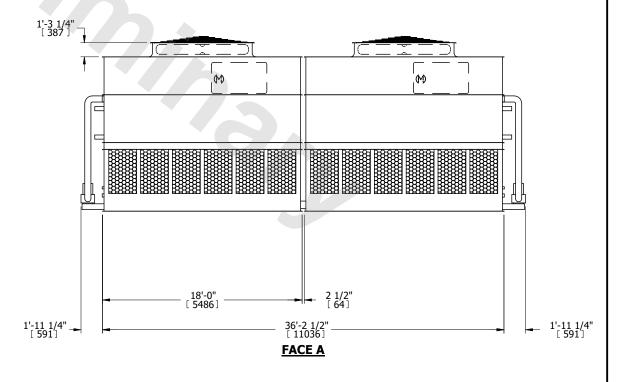

## NOTES:

- 1. (M)- FAN MOTOR LOCATION
- 2. HEAVIEST SECTION IS UPPER SECTION
- 3. MPT DENOTES MALE PIPE THREAD
  FPT DENOTES FEMALE PIPE THREAD
  BFW DENOTES BEVELED FOR WELDING
  GVD DENOTES GROOVED
  FLG DENOTES FLANGE
  PE DENOTES PLAIN END
- 4. +UNIT WEIGHT DOES NOT INCLUDE ACCESSORIES (SEE ACCESSORY DRAWINGS)
- 5. MAKE-UP WATER PRESSURE 20 psi MIN [137 kPa], 50 psi MAX [344 kPa]
- 6. \*-APPROXIMATE DIMENSIONS DO NOT USE FOR PRE-FABRICATION OF CONNECTING PIPING
- 7. 3/4" [19mm] DIA. MOUNTING HOLES. REFER TO RECOMMENDED STEEL SUPPORT DRAWING.
- 8. DIMENSIONS LISTED AS FOLLOWS: ENGLISH FT-IN METRIC [mm]