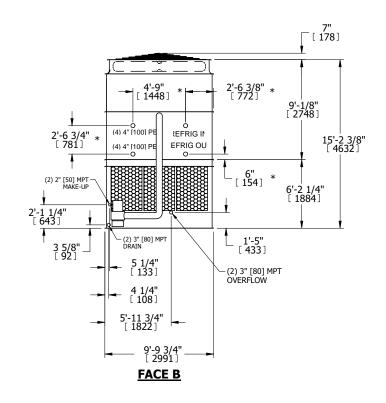

## NOTES:

- 1. (M)- FAN MOTOR LOCATION
- 2. HEAVIEST SECTION IS UPPER SECTION
- 3. MPT DENOTES MALE PIPE THREAD
  FPT DENOTES FEMALE PIPE THREAD
  BFW DENOTES BEVELED FOR WELDING
  GVD DENOTES GROOVED
  FLG DENOTES FLANGE
  PE DENOTES PLAIN END
- 4. +UNIT WEIGHT DOES NOT INCLUDE ACCESSORIES (SEE ACCESSORY DRAWINGS)
- 5. MAKE-UP WATER PRESSURE 20 psi MIN [137 kPa], 50 psi MAX [344 kPa]
- 6. \*-APPROXIMATE DIMENSIONS DO NOT USE FOR PRE-FABRICATION OF CONNECTING PIPING
- 7. 3/4" [19mm] DIA. MOUNTING HOLES. REFER TO RECOMMENDED STEEL SUPPORT DRAWING.
- 8. DIMENSIONS LISTED AS FOLLOWS: ENGLISH FT-IN METRIC [mm]