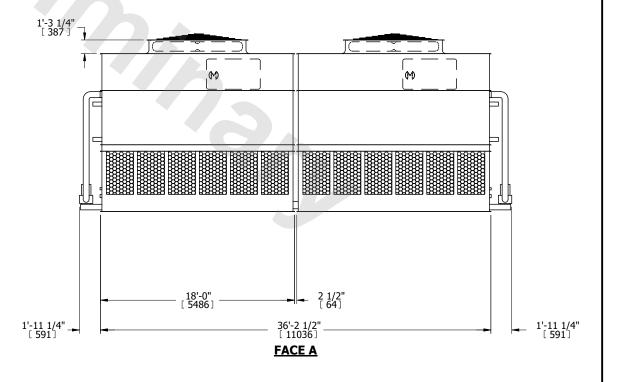

## NOTES:

- 1. (M)- FAN MOTOR LOCATION
- 2. HEAVIEST SECTION IS UPPER SECTION
- 3. MPT DENOTES MALE PIPE THREAD
  FPT DENOTES FEMALE PIPE THREAD
  BFW DENOTES BEVELED FOR WELDING
  GVD DENOTES GROOVED
  FLG DENOTES FLANGE
  PE DENOTES PLAIN END
- 4. +UNIT WEIGHT DOES NOT INCLUDE ACCESSORIES (SEE ACCESSORY DRAWINGS)
- 5. MAKE-UP WATER PRESSURE 20 psi MIN [137 kPa], 50 psi MAX [344 kPa]
- 6. \*-APPROXIMATE DIMENSIONS DO NOT USE FOR PRE-FABRICATION OF CONNECTING PIPING
- 7. 3/4" [19mm] DIA. MOUNTING HOLES. REFER TO RECOMMENDED STEEL SUPPORT DRAWING.
- 8. DIMENSIONS LISTED AS FOLLOWS: ENGLISH FT-IN METRIC [mm]

FACE A