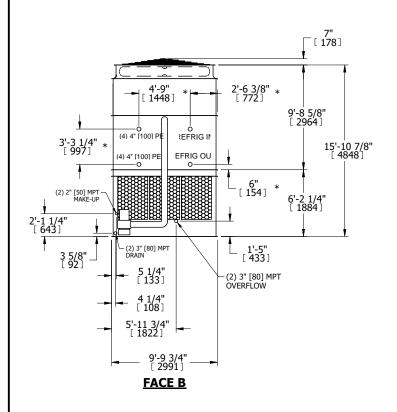

## NOTES:

- 1. (M)- FAN MOTOR LOCATION
- 2. HEAVIEST SECTION IS UPPER SECTION
- 3. MPT DENOTES MALE PIPE THREAD
  FPT DENOTES FEMALE PIPE THREAD
  BFW DENOTES BEVELED FOR WELDING
  GVD DENOTES GROOVED
  FLG DENOTES FLANGE
  PE DENOTES PLAIN END
- 4. +UNIT WEIGHT DOES NOT INCLUDE ACCESSORIES (SEE ACCESSORY DRAWINGS)
- 5. MAKE-UP WATER PRESSURE 20 psi MIN [137 kPa], 50 psi MAX [344 kPa]
- 6. \*-APPROXIMATE DIMENSIONS DO NOT USE FOR PRE-FABRICATION OF CONNECTING PIPING
- 7. 3/4" [19mm] DIA. MOUNTING HOLES. REFER TO RECOMMENDED STEEL SUPPORT DRAWING.
- 8. DIMENSIONS LISTED AS FOLLOWS: ENGLISH FT-IN METRIC [mm]