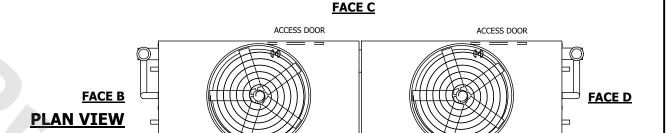

## NOTES:

- 1. (M)- FAN MOTOR LOCATION
- 2. HEAVIEST SECTION IS UPPER SECTION
- 3. MPT DENOTES MALE PIPE THREAD
  FPT DENOTES FEMALE PIPE THREAD
  BFW DENOTES BEVELED FOR WELDING
  GVD DENOTES GROOVED
  FLG DENOTES FLANGE
  PE DENOTES PLAIN END
- 4. +UNIT WEIGHT DOES NOT INCLUDE ACCESSORIES (SEE ACCESSORY DRAWINGS)
- 5. MAKE-UP WATER PRESSURE 20 psi MIN [137 kPa], 50 psi MAX [344 kPa]
- 6. \*-APPROXIMATE DIMENSIONS DO NOT USE FOR PRE-FABRICATION OF CONNECTING PIPING
- 7. 3/4" [19mm] DIA. MOUNTING HOLES. REFER TO RECOMMENDED STEEL SUPPORT DRAWING.
- 8. DIMENSIONS LISTED AS FOLLOWS: ENGLISH FT-IN METRIC [mm]