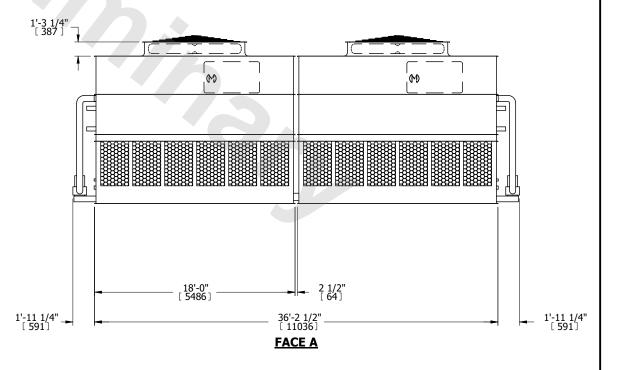

## NOTES:

- 1. (M)- FAN MOTOR LOCATION
- 2. HEAVIEST SECTION IS UPPER SECTION
- 3. MPT DENOTES MALE PIPE THREAD
  FPT DENOTES FEMALE PIPE THREAD
  BFW DENOTES BEVELED FOR WELDING
  GVD DENOTES GROOVED
  FLG DENOTES FLANGE
  PE DENOTES PLAIN END
- 4. +UNIT WEIGHT DOES NOT INCLUDE ACCESSORIES (SEE ACCESSORY DRAWINGS)
- 5. MAKE-UP WATER PRESSURE 20 psi MIN [137 kPa], 50 psi MAX [344 kPa]
- 6. \*-APPROXIMATE DIMENSIONS DO NOT USE FOR PRE-FABRICATION OF CONNECTING PIPING
- 7. 3/4" [19mm] DIA. MOUNTING HOLES. REFER TO RECOMMENDED STEEL SUPPORT DRAWING.
- 8. DIMENSIONS LISTED AS FOLLOWS: ENGLISH FT-IN METRIC [mm]

**FACE A** 