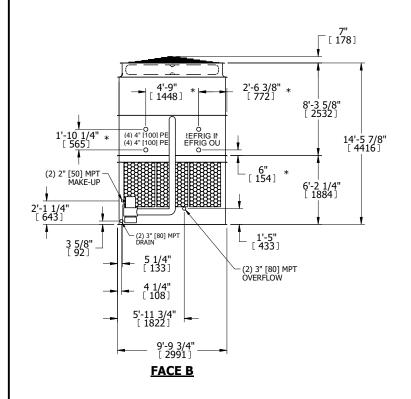

## NOTES:

- 1. (M)- FAN MOTOR LOCATION
- 2. HEAVIEST SECTION IS UPPER SECTION
- 3. MPT DENOTES MALE PIPE THREAD
  FPT DENOTES FEMALE PIPE THREAD
  BFW DENOTES BEVELED FOR WELDING
  GVD DENOTES GROOVED
  FLG DENOTES FLANGE
  PE DENOTES PLAIN END
- 4. +UNIT WEIGHT DOES NOT INCLUDE ACCESSORIES (SEE ACCESSORY DRAWINGS)
- 5. MAKE-UP WATER PRESSURE 20 psi MIN [137 kPa], 50 psi MAX [344 kPa]
- 6. \*-APPROXIMATE DIMENSIONS DO NOT USE FOR PRE-FABRICATION OF CONNECTING PIPING
- 7. 3/4" [19mm] DIA. MOUNTING HOLES. REFER TO RECOMMENDED STEEL SUPPORT DRAWING.
- 8. DIMENSIONS LISTED AS FOLLOWS: ENGLISH FT-IN METRIC [mm]