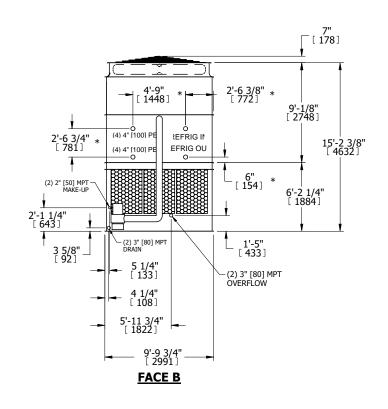

## NOTES:

- 1. (M)- FAN MOTOR LOCATION
- 2. HEAVIEST SECTION IS UPPER SECTION
- 3. MPT DENOTES MALE PIPE THREAD
  FPT DENOTES FEMALE PIPE THREAD
  BFW DENOTES BEVELED FOR WELDING
  GVD DENOTES GROOVED
  FLG DENOTES FLANGE
  PE DENOTES PLAIN END
- 4. +UNIT WEIGHT DOES NOT INCLUDE ACCESSORIES (SEE ACCESSORY DRAWINGS)
- 5. MAKE-UP WATER PRESSURE 20 psi MIN [137 kPa], 50 psi MAX [344 kPa]
- 6. \*-APPROXIMATE DIMENSIONS DO NOT USE FOR PRE-FABRICATION OF CONNECTING PIPING
- 7. 3/4" [19mm] DIA. MOUNTING HOLES. REFER TO RECOMMENDED STEEL SUPPORT DRAWING.
- 8. DIMENSIONS LISTED AS FOLLOWS: ENGLISH FT-IN METRIC [mm]