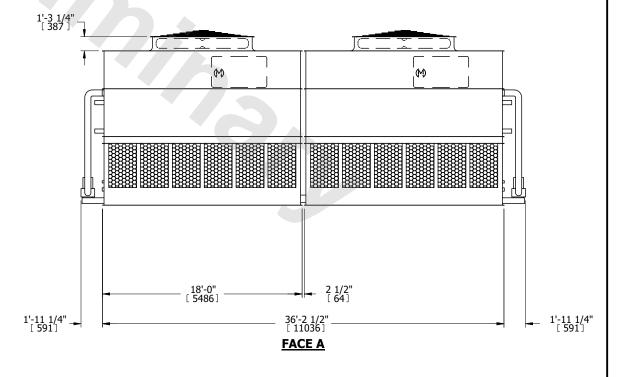

## NOTES:

- 1. (M)- FAN MOTOR LOCATION
- 2. HEAVIEST SECTION IS UPPER SECTION
- 3. MPT DENOTES MALE PIPE THREAD
  FPT DENOTES FEMALE PIPE THREAD
  BFW DENOTES BEVELED FOR WELDING
  GVD DENOTES GROOVED
  FLG DENOTES FLANGE
  PE DENOTES PLAIN END
- 4. +UNIT WEIGHT DOES NOT INCLUDE ACCESSORIES (SEE ACCESSORY DRAWINGS)
- 5. MAKE-UP WATER PRESSURE 20 psi MIN [137 kPa], 50 psi MAX [344 kPa]
- 6. \*-APPROXIMATE DIMENSIONS DO NOT USE FOR PRE-FABRICATION OF CONNECTING PIPING
- 7. 3/4" [19mm] DIA. MOUNTING HOLES. REFER TO RECOMMENDED STEEL SUPPORT DRAWING.
- 8. DIMENSIONS LISTED AS FOLLOWS: ENGLISH FT-IN METRIC [mm]