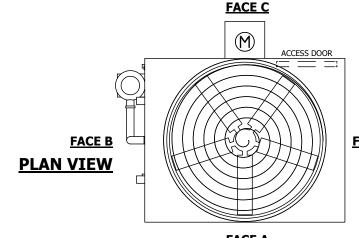

## NOTES:

- 1. (M)- FAN MOTOR LOCATION
- 2. HEAVIEST SECTION IS FAN/CASING SECTION
- 3. MPT DENOTES MALE PIPE THREAD
  FPT DENOTES FEMALE PIPE THREAD
  BFW DENOTES BEVELED FOR WELDING
  GVD DENOTES GROOVED
  FLG DENOTES FLANGE
  PE DENOTES PLAIN END
- 4. +UNIT WEIGHT DOES NOT INCLUDE ACCESSORIES (SEE ACCESSORY DRAWINGS)
- 5. MAKE-UP WATER PRESSURE 20 psi MIN [137 kPa], 50 psi MAX [344 kPa]
- 6. \*-APPROXIMATE DIMENSIONS DO NOT USE FOR PRE-FABRICATION OF CONNECTING PIPING
- 7. 3/4" [19mm] DIA. MOUNTING HOLES. REFER TO RECOMMENDED STEEL SUPPORT DRAWING.
- 8. DIMENSIONS LISTED AS FOLLOWS: ENGLISH FT-IN METRIC [mm]

FACE D

FACE A