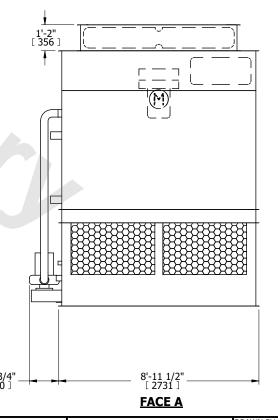

## NOTES:

- 1. (M)- FAN MOTOR LOCATION
- 2. HEAVIEST SECTION IS FAN/CASING SECTION
- 3. MPT DENOTES MALE PIPE THREAD
  FPT DENOTES FEMALE PIPE THREAD
  BFW DENOTES BEVELED FOR WELDING
  GVD DENOTES GROOVED
  FLG DENOTES FLANGE
  PE DENOTES PLAIN END
- 4. +UNIT WEIGHT DOES NOT INCLUDE ACCESSORIES (SEE ACCESSORY DRAWINGS)
- 5. MAKE-UP WATER PRESSURE 20 psi MIN [137 kPa], 50 psi MAX [344 kPa]
- 6. \*-APPROXIMATE DIMENSIONS DO NOT USE FOR PRE-FABRICATION OF CONNECTING PIPING
- 7. 3/4" [19mm] DIA. MOUNTING HOLES. REFER TO RECOMMENDED STEEL SUPPORT DRAWING.
- 8. DIMENSIONS LISTED AS FOLLOWS: ENGLISH FT-IN METRIC [mm]

FACE D

FACE A