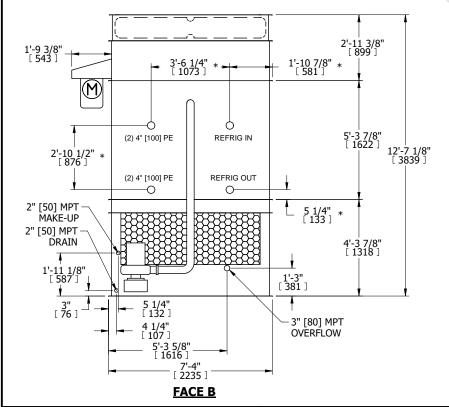

## NOTES:

- 1. (M)- FAN MOTOR LOCATION
- 2. HEAVIEST SECTION IS FAN/CASING SECTION
- 3. MPT DENOTES MALE PIPE THREAD
  FPT DENOTES FEMALE PIPE THREAD
  BFW DENOTES BEVELED FOR WELDING
  GVD DENOTES GROOVED
  FLG DENOTES FLANGE
  PE DENOTES PLAIN END
- 4. +UNIT WEIGHT DOES NOT INCLUDE ACCESSORIES (SEE ACCESSORY DRAWINGS)
- 5. MAKE-UP WATER PRESSURE 20 psi MIN [137 kPa], 50 psi MAX [344 kPa]
- 6. \*-APPROXIMATE DIMENSIONS DO NOT USE FOR PRE-FABRICATION OF CONNECTING PIPING
- 7. 3/4" [19mm] DIA. MOUNTING HOLES. REFER TO RECOMMENDED STEEL SUPPORT DRAWING.
- 8. DIMENSIONS LISTED AS FOLLOWS: ENGLISH FT-IN METRIC [mm]