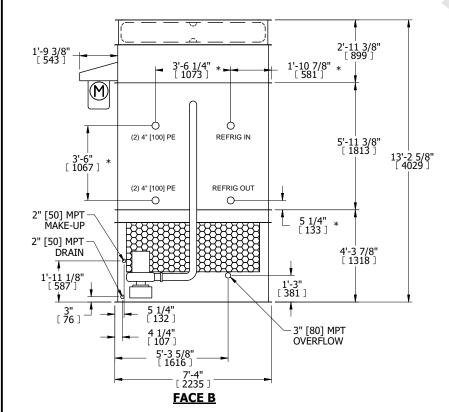

| UNIT    | CONDENSER |           |
|---------|-----------|-----------|
| MODEL # | ATC-251E  | SCALE NTS |

EVAPCO, INC. Evapco

DWG. # REV. CW4C070912-DRA-ST DATE 9/5/2025 SERIAL #

- 1. (M)- FAN MOTOR LOCATION
- 2. HEAVIEST SECTION IS FAN/CASING SECTION
- 3. MPT DENOTES MALE PIPE THREAD FPT DENOTES FEMALE PIPE THREAD BFW DENOTES BEVELED FOR WELDING **GVD DENOTES GROOVED** FLG DENOTES FLANGE PE DENOTES PLAIN END
- 4. +UNIT WEIGHT DOES NOT INCLUDE ACCESSORIES (SEE ACCESSORY DRAWINGS)
- 5. MAKE-UP WATER PRESSURE 20 psi MIN [137 kPa], 50 psi MAX [344 kPa]
- 6. \*-APPROXIMATE DIMENSIONS DO NOT USE FOR PRE-FABRICATION OF CONNECTING
- 7. 3/4" [19mm] DIA. MOUNTING HOLES. REFER TO RECOMMENDED STEEL SUPPORT DRAWING.
- 8. DIMENSIONS LISTED AS FOLLOWS:

**ENGLISH FT-IN** METRIC [mm]