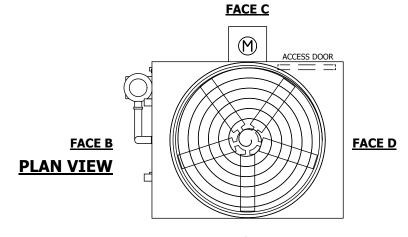

| UNIT    | CONDENSER |           |
|---------|-----------|-----------|
| MODEL # | ATC-251E  | SCALE NTS |

EVAPCO, INC. Evapco

DWG. # REV. CW4C070912-DRA-ST DATE 9/5/2025 SERIAL #

- 1. (M)- FAN MOTOR LOCATION
- 2. HEAVIEST SECTION IS FAN/CASING SECTION
- 3. MPT DENOTES MALE PIPE THREAD FPT DENOTES FEMALE PIPE THREAD BFW DENOTES BEVELED FOR WELDING **GVD DENOTES GROOVED** FLG DENOTES FLANGE PE DENOTES PLAIN END
- 4. +UNIT WEIGHT DOES NOT INCLUDE ACCESSORIES (SEE ACCESSORY DRAWINGS)
- 5. MAKE-UP WATER PRESSURE 20 psi MIN [137 kPa], 50 psi MAX [344 kPa]
- 6. \*-APPROXIMATE DIMENSIONS DO NOT USE FOR PRE-FABRICATION OF CONNECTING
- 7. 3/4" [19mm] DIA. MOUNTING HOLES. REFER TO RECOMMENDED STEEL SUPPORT DRAWING.
- 8. DIMENSIONS LISTED AS FOLLOWS:

**ENGLISH FT-IN** METRIC [mm]