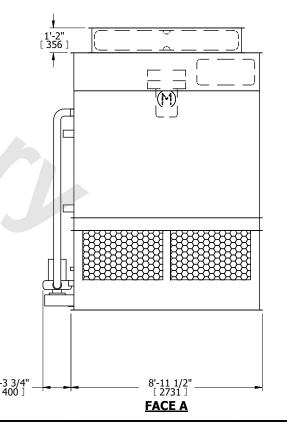

| UNIT    | CONDENSER |           |
|---------|-----------|-----------|
| MODEL # | ATC-251E  | SCALE NTS |

EVAPCO, INC. Evapco

DWG. # REV. CW4C070912-DRA-ST DATE 9/5/2025 SERIAL #

- 1. (M)- FAN MOTOR LOCATION
- 2. HEAVIEST SECTION IS FAN/CASING SECTION
- 3. MPT DENOTES MALE PIPE THREAD FPT DENOTES FEMALE PIPE THREAD BFW DENOTES BEVELED FOR WELDING **GVD DENOTES GROOVED** FLG DENOTES FLANGE PE DENOTES PLAIN END
- 4. +UNIT WEIGHT DOES NOT INCLUDE ACCESSORIES (SEE ACCESSORY DRAWINGS)
- 5. MAKE-UP WATER PRESSURE 20 psi MIN [137 kPa], 50 psi MAX [344 kPa]
- 6. \*-APPROXIMATE DIMENSIONS DO NOT USE FOR PRE-FABRICATION OF CONNECTING
- 7. 3/4" [19mm] DIA. MOUNTING HOLES. REFER TO RECOMMENDED STEEL SUPPORT DRAWING.
- 8. DIMENSIONS LISTED AS FOLLOWS:

**ENGLISH FT-IN** METRIC [mm]