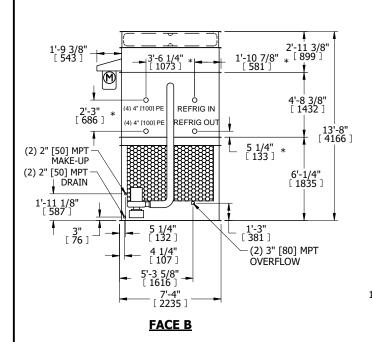

WEIGHT

- 1. (M)- FAN MOTOR LOCATION
- 2. HEAVIEST SECTION IS FAN/CASING SECTION
- 3. MPT DENOTES MALE PIPE THREAD FPT DENOTES FEMALE PIPE THREAD BFW DENOTES BEVELED FOR WELDING **GVD DENOTES GROOVED** FLG DENOTES FLANGE PE DENOTES PLAIN END
- 4. +UNIT WEIGHT DOES NOT INCLUDE ACCESSORIES (SEE ACCESSORY DRAWINGS)
- 5. MAKE-UP WATER PRESSURE 20 psi MIN [137 kPa], 50 psi MAX [344 kPa]
- 6. \*-APPROXIMATE DIMENSIONS DO NOT USE FOR PRE-FABRICATION OF CONNECTING
- 7. 3/4" [19mm] DIA. MOUNTING HOLES. REFER TO RECOMMENDED STEEL SUPPORT DRAWING.
- 8. DIMENSIONS LISTED AS FOLLOWS: **ENGLISH FT-IN** METRIC [mm]