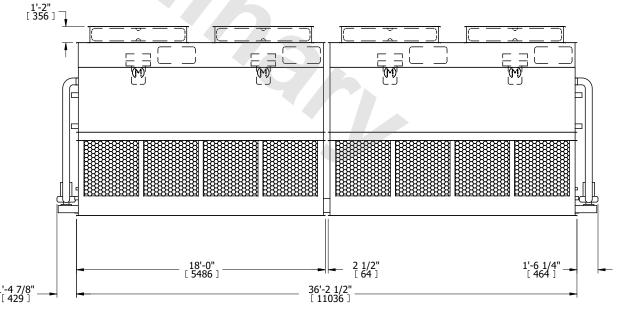

WEIGHT

- 1. (M)- FAN MOTOR LOCATION
- 2. HEAVIEST SECTION IS FAN/CASING SECTION
- 3. MPT DENOTES MALE PIPE THREAD FPT DENOTES FEMALE PIPE THREAD BFW DENOTES BEVELED FOR WELDING **GVD DENOTES GROOVED** FLG DENOTES FLANGE PE DENOTES PLAIN END
- 4. +UNIT WEIGHT DOES NOT INCLUDE ACCESSORIES (SEE ACCESSORY DRAWINGS)
- 5. MAKE-UP WATER PRESSURE 20 psi MIN [137 kPa], 50 psi MAX [344 kPa]
- 6. \*-APPROXIMATE DIMENSIONS DO NOT USE FOR PRE-FABRICATION OF CONNECTING
- 7. 3/4" [19mm] DIA. MOUNTING HOLES. REFER TO RECOMMENDED STEEL SUPPORT DRAWING.
- 8. DIMENSIONS LISTED AS FOLLOWS: **ENGLISH FT-IN** METRIC [mm]