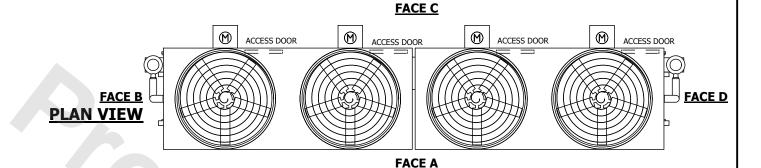

WEIGHT

- 1. (M)- FAN MOTOR LOCATION
- 2. HEAVIEST SECTION IS FAN/CASING SECTION
- 3. MPT DENOTES MALE PIPE THREAD FPT DENOTES FEMALE PIPE THREAD BFW DENOTES BEVELED FOR WELDING **GVD DENOTES GROOVED** FLG DENOTES FLANGE PE DENOTES PLAIN END
- 4. +UNIT WEIGHT DOES NOT INCLUDE ACCESSORIES (SEE ACCESSORY DRAWINGS)
- 5. MAKE-UP WATER PRESSURE 20 psi MIN [137 kPa], 50 psi MAX [344 kPa]
- 6. \*-APPROXIMATE DIMENSIONS DO NOT USE FOR PRE-FABRICATION OF CONNECTING
- 7. 3/4" [19mm] DIA. MOUNTING HOLES. REFER TO RECOMMENDED STEEL SUPPORT DRAWING.
- 8. DIMENSIONS LISTED AS FOLLOWS: **ENGLISH FT-IN** METRIC [mm]