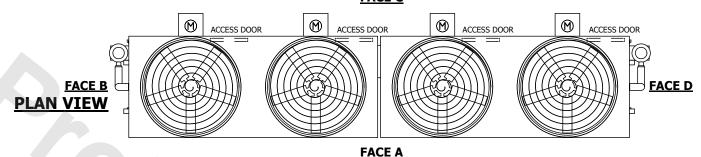

## NOTES

**SHIPPING** 

WEIGHT

- 1. (M)- FAN MOTOR LOCATION
- 2. HEAVIEST SECTION IS FAN/CASING SECTION
- 3. MPT DENOTES MALE PIPE THREAD
  FPT DENOTES FEMALE PIPE THREAD
  BFW DENOTES BEVELED FOR WELDING
  GVD DENOTES GROOVED
  FLG DENOTES FLANGE
  PE DENOTES PLAIN END
- 4. +UNIT WEIGHT DOES NOT INCLUDE ACCESSORIES (SEE ACCESSORY DRAWINGS)
- 5. MAKE-UP WATER PRESSURE 20 psi MIN [137 kPa], 50 psi MAX [344 kPa]
- 6. \*-APPROXIMATE DIMENSIONS DO NOT USE FOR PRE-FABRICATION OF CONNECTING PIPING
- 7. 3/4" [19mm] DIA. MOUNTING HOLES. REFER TO RECOMMENDED STEEL SUPPORT DRAWING.
- 8. DIMENSIONS LISTED AS FOLLOWS: ENGLISH FT-IN METRIC [mm]