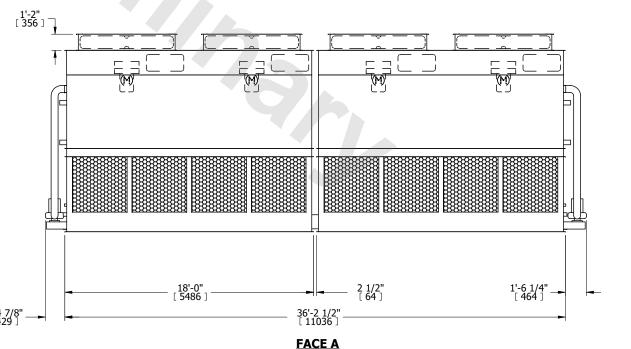

## NOTES

**SHIPPING** 

WEIGHT

- 1. (M)- FAN MOTOR LOCATION
- 2. HEAVIEST SECTION IS FAN/CASING SECTION
- 3. MPT DENOTES MALE PIPE THREAD
  FPT DENOTES FEMALE PIPE THREAD
  BFW DENOTES BEVELED FOR WELDING
  GVD DENOTES GROOVED
  FLG DENOTES FLANGE
  PE DENOTES PLAIN END
- 4. +UNIT WEIGHT DOES NOT INCLUDE ACCESSORIES (SEE ACCESSORY DRAWINGS)
- 5. MAKE-UP WATER PRESSURE 20 psi MIN [137 kPa], 50 psi MAX [344 kPa]
- 6. \*-APPROXIMATE DIMENSIONS DO NOT USE FOR PRE-FABRICATION OF CONNECTING PIPING
- 7. 3/4" [19mm] DIA. MOUNTING HOLES. REFER TO RECOMMENDED STEEL SUPPORT DRAWING.
- 8. DIMENSIONS LISTED AS FOLLOWS: ENGLISH FT-IN METRIC [mm]