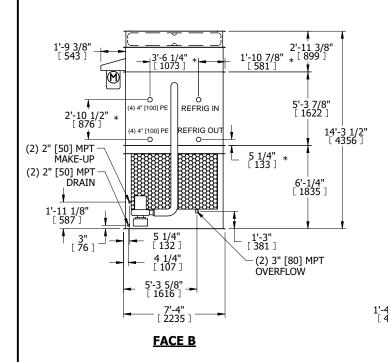

## NOTES

**SHIPPING** 

WEIGHT

- 1. (M)- FAN MOTOR LOCATION
- 2. HEAVIEST SECTION IS FAN/CASING SECTION
- 3. MPT DENOTES MALE PIPE THREAD
  FPT DENOTES FEMALE PIPE THREAD
  BFW DENOTES BEVELED FOR WELDING
  GVD DENOTES GROOVED
  FLG DENOTES FLANGE
  PE DENOTES PLAIN END
- 4. +UNIT WEIGHT DOES NOT INCLUDE ACCESSORIES (SEE ACCESSORY DRAWINGS)
- 5. MAKE-UP WATER PRESSURE 20 psi MIN [137 kPa], 50 psi MAX [344 kPa]
- 6. \*-APPROXIMATE DIMENSIONS DO NOT USE FOR PRE-FABRICATION OF CONNECTING PIPING
- 7. 3/4" [19mm] DIA. MOUNTING HOLES. REFER TO RECOMMENDED STEEL SUPPORT DRAWING.
- 8. DIMENSIONS LISTED AS FOLLOWS: ENGLISH FT-IN METRIC [mm]