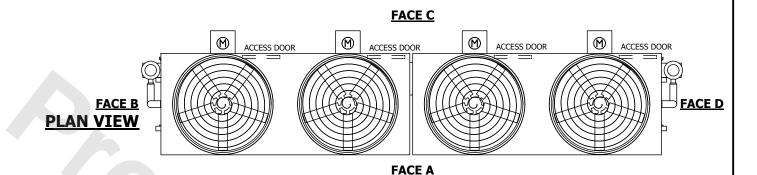

## NOTES

**SHIPPING** 

WEIGHT

- 1. (M)- FAN MOTOR LOCATION
- 2. HEAVIEST SECTION IS FAN/CASING SECTION
- 3. MPT DENOTES MALE PIPE THREAD
  FPT DENOTES FEMALE PIPE THREAD
  BFW DENOTES BEVELED FOR WELDING
  GVD DENOTES GROOVED
  FLG DENOTES FLANGE
  PE DENOTES PLAIN END
- 4. +UNIT WEIGHT DOES NOT INCLUDE ACCESSORIES (SEE ACCESSORY DRAWINGS)
- 5. MAKE-UP WATER PRESSURE 20 psi MIN [137 kPa], 50 psi MAX [344 kPa]
- 6. \*-APPROXIMATE DIMENSIONS DO NOT USE FOR PRE-FABRICATION OF CONNECTING PIPING
- 7. 3/4" [19mm] DIA. MOUNTING HOLES. REFER TO RECOMMENDED STEEL SUPPORT DRAWING.
- 8. DIMENSIONS LISTED AS FOLLOWS: ENGLISH FT-IN METRIC [mm]