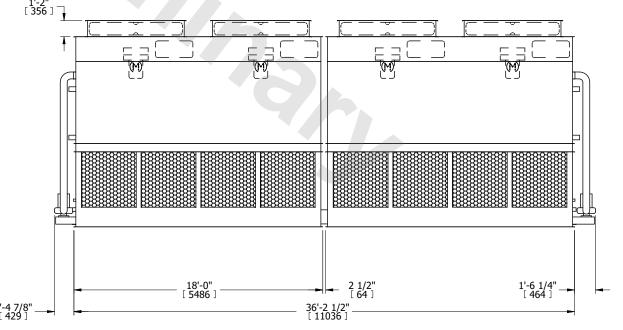

## NOTES

**SHIPPING** 

WEIGHT

- 1. (M)- FAN MOTOR LOCATION
- 2. HEAVIEST SECTION IS FAN/CASING SECTION
- 3. MPT DENOTES MALE PIPE THREAD
  FPT DENOTES FEMALE PIPE THREAD
  BFW DENOTES BEVELED FOR WELDING
  GVD DENOTES GROOVED
  FLG DENOTES FLANGE
  PE DENOTES PLAIN END
- 4. +UNIT WEIGHT DOES NOT INCLUDE ACCESSORIES (SEE ACCESSORY DRAWINGS)
- 5. MAKE-UP WATER PRESSURE 20 psi MIN [137 kPa], 50 psi MAX [344 kPa]
- 6. \*-APPROXIMATE DIMENSIONS DO NOT USE FOR PRE-FABRICATION OF CONNECTING PIPING
- 7. 3/4" [19mm] DIA. MOUNTING HOLES. REFER TO RECOMMENDED STEEL SUPPORT DRAWING.
- 8. DIMENSIONS LISTED AS FOLLOWS: ENGLISH FT-IN METRIC [mm]

55180 lbs+ [25030] kg+

OPERATING

WEIGHT

59930 lbs+ [27185] kg+

**FACE A** 

21790 lbs+ [9885] kg+

HEAVIEST SECTION

WEIGHT