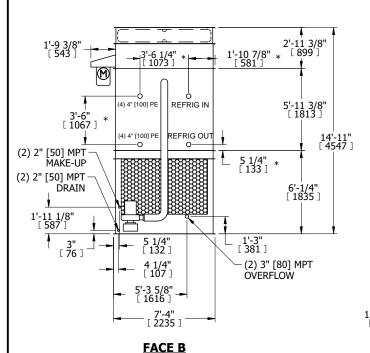

## NOTES

**SHIPPING** 

WEIGHT

- 1. (M)- FAN MOTOR LOCATION
- 2. HEAVIEST SECTION IS FAN/CASING SECTION
- 3. MPT DENOTES MALE PIPE THREAD
  FPT DENOTES FEMALE PIPE THREAD
  BFW DENOTES BEVELED FOR WELDING
  GVD DENOTES GROOVED
  FLG DENOTES FLANGE
  PE DENOTES PLAIN END
- 4. +UNIT WEIGHT DOES NOT INCLUDE ACCESSORIES (SEE ACCESSORY DRAWINGS)
- 5. MAKE-UP WATER PRESSURE 20 psi MIN [137 kPa], 50 psi MAX [344 kPa]
- 6. \*-APPROXIMATE DIMENSIONS DO NOT USE FOR PRE-FABRICATION OF CONNECTING PIPING
- 7. 3/4" [19mm] DIA. MOUNTING HOLES. REFER TO RECOMMENDED STEEL SUPPORT DRAWING.
- 8. DIMENSIONS LISTED AS FOLLOWS: ENGLISH FT-IN METRIC [mm]