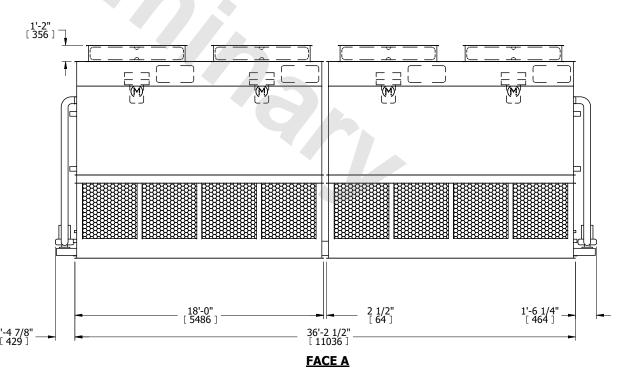

## EVAPCO, INC. Evapco

DWG. # REV. CW4C073614-DRA-ST DATE 8/29/2025 SERIAL #

DRAWN BY:

TAM

NO. OF SHIPPING SECTIONS

**SHIPPING** 

WEIGHT

- 1. (M)- FAN MOTOR LOCATION
- 2. HEAVIEST SECTION IS FAN/CASING SECTION
- 3. MPT DENOTES MALE PIPE THREAD FPT DENOTES FEMALE PIPE THREAD BFW DENOTES BEVELED FOR WELDING **GVD DENOTES GROOVED** FLG DENOTES FLANGE PE DENOTES PLAIN END
- 4. +UNIT WEIGHT DOES NOT INCLUDE ACCESSORIES (SEE ACCESSORY DRAWINGS)
- 5. MAKE-UP WATER PRESSURE 20 psi MIN [137 kPa], 50 psi MAX [344 kPa]
- 6. \*-APPROXIMATE DIMENSIONS DO NOT USE FOR PRE-FABRICATION OF CONNECTING
- 7. 3/4" [19mm] DIA. MOUNTING HOLES. REFER TO RECOMMENDED STEEL SUPPORT DRAWING.
- 8. DIMENSIONS LISTED AS FOLLOWS: **ENGLISH FT-IN** METRIC [mm]