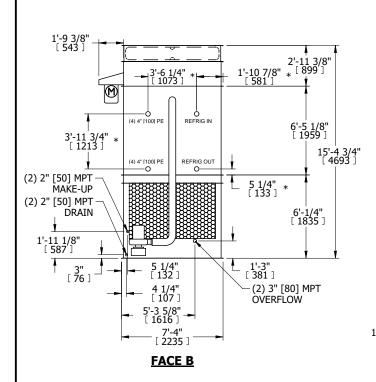

## EVAPCO, INC. Evapco

DWG. # REV. CW4C073614-DRA-ST DATE 8/29/2025 SERIAL #

DRAWN BY:

TAM

NO. OF SHIPPING SECTIONS

**SHIPPING** 

WEIGHT

- 1. (M)- FAN MOTOR LOCATION
- 2. HEAVIEST SECTION IS FAN/CASING SECTION
- 3. MPT DENOTES MALE PIPE THREAD FPT DENOTES FEMALE PIPE THREAD BFW DENOTES BEVELED FOR WELDING **GVD DENOTES GROOVED** FLG DENOTES FLANGE PE DENOTES PLAIN END
- 4. +UNIT WEIGHT DOES NOT INCLUDE ACCESSORIES (SEE ACCESSORY DRAWINGS)
- 5. MAKE-UP WATER PRESSURE 20 psi MIN [137 kPa], 50 psi MAX [344 kPa]
- 6. \*-APPROXIMATE DIMENSIONS DO NOT USE FOR PRE-FABRICATION OF CONNECTING
- 7. 3/4" [19mm] DIA. MOUNTING HOLES. REFER TO RECOMMENDED STEEL SUPPORT DRAWING.
- 8. DIMENSIONS LISTED AS FOLLOWS: **ENGLISH FT-IN** METRIC [mm]