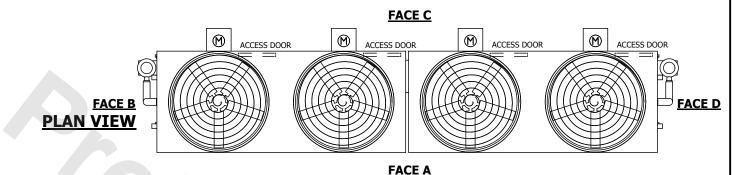

## EVAPCO, INC. Evapco

DWG. # REV. CW4C073614-DRA-ST DATE 8/29/2025 SERIAL #

DRAWN BY:

TAM

NO. OF SHIPPING SECTIONS

**SHIPPING** 

WEIGHT

- 1. (M)- FAN MOTOR LOCATION
- 2. HEAVIEST SECTION IS FAN/CASING SECTION
- 3. MPT DENOTES MALE PIPE THREAD FPT DENOTES FEMALE PIPE THREAD BFW DENOTES BEVELED FOR WELDING **GVD DENOTES GROOVED** FLG DENOTES FLANGE PE DENOTES PLAIN END
- 4. +UNIT WEIGHT DOES NOT INCLUDE ACCESSORIES (SEE ACCESSORY DRAWINGS)
- 5. MAKE-UP WATER PRESSURE 20 psi MIN [137 kPa], 50 psi MAX [344 kPa]
- 6. \*-APPROXIMATE DIMENSIONS DO NOT USE FOR PRE-FABRICATION OF CONNECTING
- 7. 3/4" [19mm] DIA. MOUNTING HOLES. REFER TO RECOMMENDED STEEL SUPPORT DRAWING.
- 8. DIMENSIONS LISTED AS FOLLOWS: **ENGLISH FT-IN** METRIC [mm]