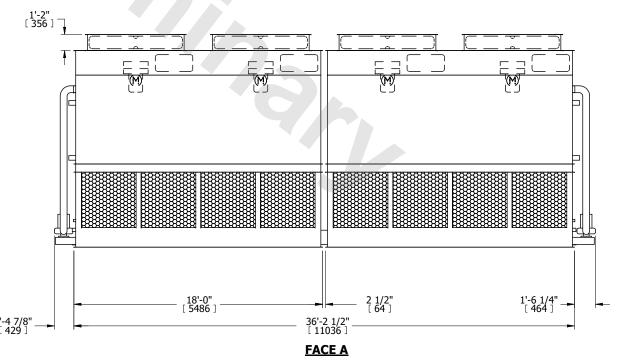

## NOTES

**SHIPPING** 

WEIGHT

- 1. (M)- FAN MOTOR LOCATION
- 2. HEAVIEST SECTION IS FAN/CASING SECTION
- 3. MPT DENOTES MALE PIPE THREAD
  FPT DENOTES FEMALE PIPE THREAD
  BFW DENOTES BEVELED FOR WELDING
  GVD DENOTES GROOVED
  FLG DENOTES FLANGE
  PE DENOTES PLAIN END
- 4. +UNIT WEIGHT DOES NOT INCLUDE ACCESSORIES (SEE ACCESSORY DRAWINGS)
- 5. MAKE-UP WATER PRESSURE 20 psi MIN [137 kPa], 50 psi MAX [344 kPa]
- 6. \*-APPROXIMATE DIMENSIONS DO NOT USE FOR PRE-FABRICATION OF CONNECTING PIPING
- 7. 3/4" [19mm] DIA. MOUNTING HOLES. REFER TO RECOMMENDED STEEL SUPPORT DRAWING.
- 8. DIMENSIONS LISTED AS FOLLOWS: ENGLISH FT-IN METRIC [mm]