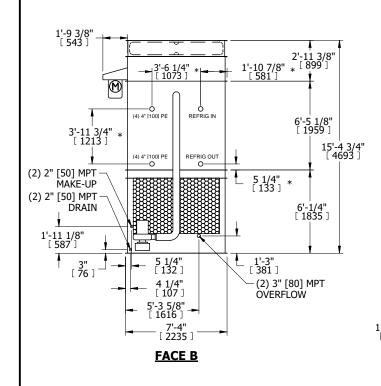

## NOTES

**SHIPPING** 

WEIGHT

- 1. (M)- FAN MOTOR LOCATION
- 2. HEAVIEST SECTION IS FAN/CASING SECTION
- 3. MPT DENOTES MALE PIPE THREAD
  FPT DENOTES FEMALE PIPE THREAD
  BFW DENOTES BEVELED FOR WELDING
  GVD DENOTES GROOVED
  FLG DENOTES FLANGE
  PE DENOTES PLAIN END
- 4. +UNIT WEIGHT DOES NOT INCLUDE ACCESSORIES (SEE ACCESSORY DRAWINGS)
- 5. MAKE-UP WATER PRESSURE 20 psi MIN [137 kPa], 50 psi MAX [344 kPa]
- 6. \*-APPROXIMATE DIMENSIONS DO NOT USE FOR PRE-FABRICATION OF CONNECTING PIPING
- 7. 3/4" [19mm] DIA. MOUNTING HOLES. REFER TO RECOMMENDED STEEL SUPPORT DRAWING.
- 8. DIMENSIONS LISTED AS FOLLOWS: ENGLISH FT-IN METRIC [mm]