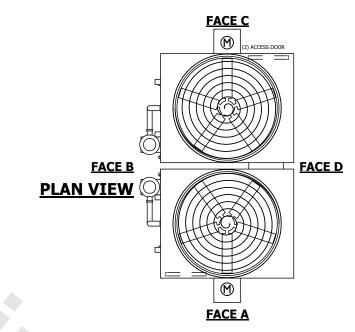

## NOTES:

- 1. (M)- FAN MOTOR LOCATION
- 2. HEAVIEST SECTION IS FAN/CASING SECTION
- 3. MPT DENOTES MALE PIPE THREAD
  FPT DENOTES FEMALE PIPE THREAD
  BFW DENOTES BEVELED FOR WELDING
  GVD DENOTES GROOVED
  FLG DENOTES FLANGE
  PE DENOTES PLAIN END
- 4. +UNIT WEIGHT DOES NOT INCLUDE ACCESSORIES (SEE ACCESSORY DRAWINGS)
- 5. MAKE-UP WATER PRESSURE 20 psi MIN [137 kPa], 50 psi MAX [344 kPa]
- 6. \*-APPROXIMATE DIMENSIONS DO NOT USE FOR PRE-FABRICATION OF CONNECTING PIPING
- 7. 3/4" [19mm] DIA. MOUNTING HOLES. REFER TO RECOMMENDED STEEL SUPPORT DRAWING.
- 8. DIMENSIONS LISTED AS FOLLOWS: ENGLISH FT-IN METRIC [mm]