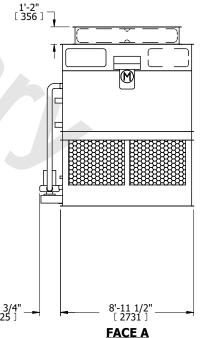

## NOTES:

- 1. (M)- FAN MOTOR LOCATION
- 2. HEAVIEST SECTION IS FAN/CASING SECTION
- 3. MPT DENOTES MALE PIPE THREAD
  FPT DENOTES FEMALE PIPE THREAD
  BFW DENOTES BEVELED FOR WELDING
  GVD DENOTES GROOVED
  FLG DENOTES FLANGE
  PE DENOTES PLAIN END
- 4. +UNIT WEIGHT DOES NOT INCLUDE ACCESSORIES (SEE ACCESSORY DRAWINGS)
- 5. MAKE-UP WATER PRESSURE 20 psi MIN [137 kPa], 50 psi MAX [344 kPa]
- 6. \*-APPROXIMATE DIMENSIONS DO NOT USE FOR PRE-FABRICATION OF CONNECTING PIPING
- 7. 3/4" [19mm] DIA. MOUNTING HOLES. REFER TO RECOMMENDED STEEL SUPPORT DRAWING.
- 8. DIMENSIONS LISTED AS FOLLOWS: ENGLISH FT-IN METRIC [mm]