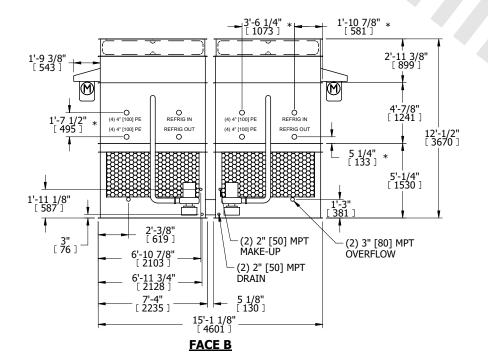

## NOTES:

- 1. (M)- FAN MOTOR LOCATION
- 2. HEAVIEST SECTION IS FAN/CASING SECTION
- 3. MPT DENOTES MALE PIPE THREAD
  FPT DENOTES FEMALE PIPE THREAD
  BFW DENOTES BEVELED FOR WELDING
  GVD DENOTES GROOVED
  FLG DENOTES FLANGE
  PE DENOTES PLAIN END
- 4. +UNIT WEIGHT DOES NOT INCLUDE ACCESSORIES (SEE ACCESSORY DRAWINGS)
- 5. MAKE-UP WATER PRESSURE 20 psi MIN [137 kPa], 50 psi MAX [344 kPa]
- 6. \*-APPROXIMATE DIMENSIONS DO NOT USE FOR PRE-FABRICATION OF CONNECTING PIPING
- 7. 3/4" [19mm] DIA. MOUNTING HOLES. REFER TO RECOMMENDED STEEL SUPPORT DRAWING.
- 8. DIMENSIONS LISTED AS FOLLOWS: ENGLISH FT-IN METRIC [mm]

SHIPPING WEIGHT

22500 lbs+ [10210] kg+

OPERATING WEIGHT

24060 lbs+ [10915] kg+

HEAVIEST SECTION WEIGHT

8200 lbs+ [3720] kg+

NO. OF SHIPPING SECTIONS

DRAWN BY: