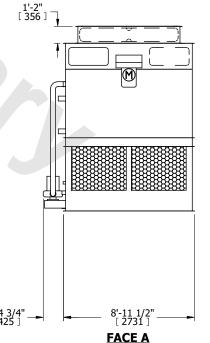

## NOTES:

- 1. (M)- FAN MOTOR LOCATION
- 2. HEAVIEST SECTION IS FAN/CASING SECTION
- 3. MPT DENOTES MALE PIPE THREAD
  FPT DENOTES FEMALE PIPE THREAD
  BFW DENOTES BEVELED FOR WELDING
  GVD DENOTES GROOVED
  FLG DENOTES FLANGE
  PE DENOTES PLAIN END
- 4. +UNIT WEIGHT DOES NOT INCLUDE ACCESSORIES (SEE ACCESSORY DRAWINGS)
- 5. MAKE-UP WATER PRESSURE 20 psi MIN [137 kPa], 50 psi MAX [344 kPa]
- 6. \*-APPROXIMATE DIMENSIONS DO NOT USE FOR PRE-FABRICATION OF CONNECTING PIPING
- 7. 3/4" [19mm] DIA. MOUNTING HOLES. REFER TO RECOMMENDED STEEL SUPPORT DRAWING.
- 8. DIMENSIONS LISTED AS FOLLOWS: ENGLISH FT-IN METRIC [mm]