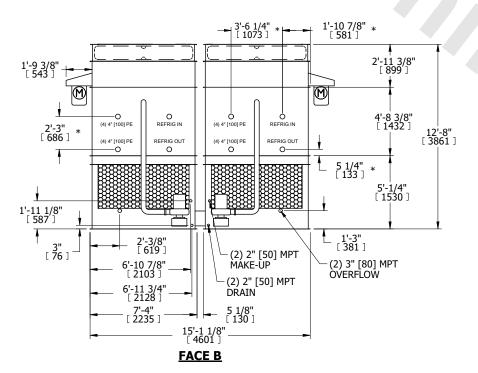

## NOTES:

- 1. (M)- FAN MOTOR LOCATION
- 2. HEAVIEST SECTION IS FAN/CASING SECTION
- 3. MPT DENOTES MALE PIPE THREAD
  FPT DENOTES FEMALE PIPE THREAD
  BFW DENOTES BEVELED FOR WELDING
  GVD DENOTES GROOVED
  FLG DENOTES FLANGE
  PE DENOTES PLAIN END
- 4. +UNIT WEIGHT DOES NOT INCLUDE ACCESSORIES (SEE ACCESSORY DRAWINGS)
- 5. MAKE-UP WATER PRESSURE 20 psi MIN [137 kPa], 50 psi MAX [344 kPa]
- 6. \*-APPROXIMATE DIMENSIONS DO NOT USE FOR PRE-FABRICATION OF CONNECTING PIPING
- 7. 3/4" [19mm] DIA. MOUNTING HOLES. REFER TO RECOMMENDED STEEL SUPPORT DRAWING.
- 8. DIMENSIONS LISTED AS FOLLOWS: ENGLISH FT-IN METRIC [mm]