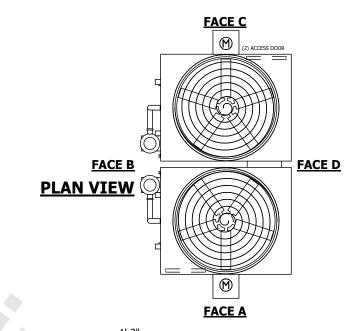

## NOTES:

- 1. (M)- FAN MOTOR LOCATION
- 2. HEAVIEST SECTION IS FAN/CASING SECTION
- 3. MPT DENOTES MALE PIPE THREAD
  FPT DENOTES FEMALE PIPE THREAD
  BFW DENOTES BEVELED FOR WELDING
  GVD DENOTES GROOVED
  FLG DENOTES FLANGE
  PE DENOTES PLAIN END
- 4. +UNIT WEIGHT DOES NOT INCLUDE ACCESSORIES (SEE ACCESSORY DRAWINGS)
- 5. MAKE-UP WATER PRESSURE 20 psi MIN [137 kPa], 50 psi MAX [344 kPa]
- 6. \*-APPROXIMATE DIMENSIONS DO NOT USE FOR PRE-FABRICATION OF CONNECTING PIPING
- 7. 3/4" [19mm] DIA. MOUNTING HOLES. REFER TO RECOMMENDED STEEL SUPPORT DRAWING.
- 8. DIMENSIONS LISTED AS FOLLOWS: ENGLISH FT-IN METRIC [mm]