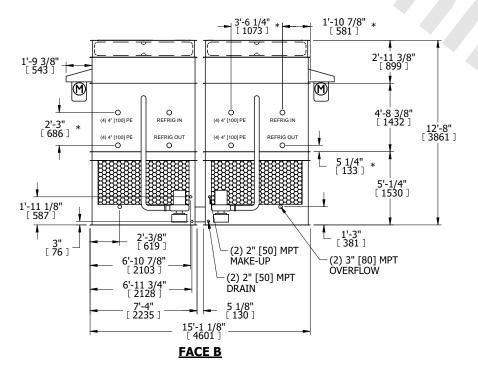

## NOTES:

- 1. (M)- FAN MOTOR LOCATION
- 2. HEAVIEST SECTION IS FAN/CASING SECTION
- 3. MPT DENOTES MALE PIPE THREAD
  FPT DENOTES FEMALE PIPE THREAD
  BFW DENOTES BEVELED FOR WELDING
  GVD DENOTES GROOVED
  FLG DENOTES FLANGE
  PE DENOTES PLAIN END
- 4. +UNIT WEIGHT DOES NOT INCLUDE ACCESSORIES (SEE ACCESSORY DRAWINGS)
- 5. MAKE-UP WATER PRESSURE 20 psi MIN [137 kPa], 50 psi MAX [344 kPa]
- 6. \*-APPROXIMATE DIMENSIONS DO NOT USE FOR PRE-FABRICATION OF CONNECTING PIPING
- 7. 3/4" [19mm] DIA. MOUNTING HOLES. REFER TO RECOMMENDED STEEL SUPPORT DRAWING.
- 8. DIMENSIONS LISTED AS FOLLOWS: ENGLISH FT-IN METRIC [mm]