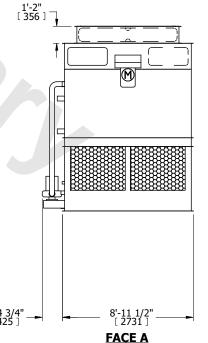

## NOTES:

- 1. (M)- FAN MOTOR LOCATION
- 2. HEAVIEST SECTION IS FAN/CASING SECTION
- 3. MPT DENOTES MALE PIPE THREAD
  FPT DENOTES FEMALE PIPE THREAD
  BFW DENOTES BEVELED FOR WELDING
  GVD DENOTES GROOVED
  FLG DENOTES FLANGE
  PE DENOTES PLAIN END
- 4. +UNIT WEIGHT DOES NOT INCLUDE ACCESSORIES (SEE ACCESSORY DRAWINGS)
- 5. MAKE-UP WATER PRESSURE 20 psi MIN [137 kPa], 50 psi MAX [344 kPa]
- 6. \*-APPROXIMATE DIMENSIONS DO NOT USE FOR PRE-FABRICATION OF CONNECTING PIPING
- 7. 3/4" [19mm] DIA. MOUNTING HOLES. REFER TO RECOMMENDED STEEL SUPPORT DRAWING.
- 8. DIMENSIONS LISTED AS FOLLOWS: ENGLISH FT-IN METRIC [mm]