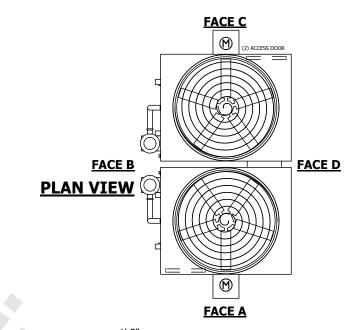

## NOTES:

- 1. (M)- FAN MOTOR LOCATION
- 2. HEAVIEST SECTION IS FAN/CASING SECTION
- 3. MPT DENOTES MALE PIPE THREAD
  FPT DENOTES FEMALE PIPE THREAD
  BFW DENOTES BEVELED FOR WELDING
  GVD DENOTES GROOVED
  FLG DENOTES FLANGE
  PE DENOTES PLAIN END
- 4. +UNIT WEIGHT DOES NOT INCLUDE ACCESSORIES (SEE ACCESSORY DRAWINGS)
- 5. MAKE-UP WATER PRESSURE 20 psi MIN [137 kPa], 50 psi MAX [344 kPa]
- 6. \*-APPROXIMATE DIMENSIONS DO NOT USE FOR PRE-FABRICATION OF CONNECTING PIPING
- 7. 3/4" [19mm] DIA. MOUNTING HOLES. REFER TO RECOMMENDED STEEL SUPPORT DRAWING.
- 8. DIMENSIONS LISTED AS FOLLOWS: ENGLISH FT-IN METRIC [mm]