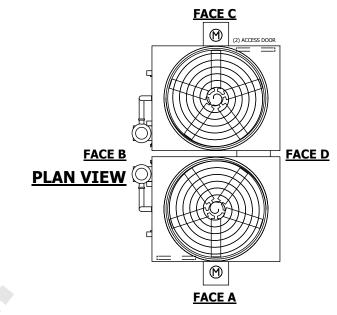

## NOTES:

- 1. (M)- FAN MOTOR LOCATION
- 2. HEAVIEST SECTION IS FAN/CASING SECTION
- 3. MPT DENOTES MALE PIPE THREAD
  FPT DENOTES FEMALE PIPE THREAD
  BFW DENOTES BEVELED FOR WELDING
  GVD DENOTES GROOVED
  FLG DENOTES FLANGE
  PE DENOTES PLAIN END
- 4. +UNIT WEIGHT DOES NOT INCLUDE ACCESSORIES (SEE ACCESSORY DRAWINGS)
- 5. MAKE-UP WATER PRESSURE 20 psi MIN [137 kPa], 50 psi MAX [344 kPa]
- 6. \*-APPROXIMATE DIMENSIONS DO NOT USE FOR PRE-FABRICATION OF CONNECTING PIPING
- 7. 3/4" [19mm] DIA. MOUNTING HOLES. REFER TO RECOMMENDED STEEL SUPPORT DRAWING.
- 8. DIMENSIONS LISTED AS FOLLOWS: ENGLISH FT-IN METRIC [mm]