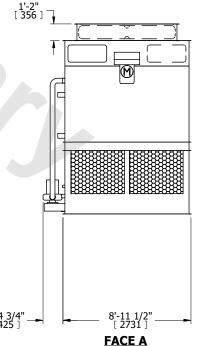

## NOTES:

- 1. (M)- FAN MOTOR LOCATION
- 2. HEAVIEST SECTION IS FAN/CASING SECTION
- 3. MPT DENOTES MALE PIPE THREAD
  FPT DENOTES FEMALE PIPE THREAD
  BFW DENOTES BEVELED FOR WELDING
  GVD DENOTES GROOVED
  FLG DENOTES FLANGE
  PE DENOTES PLAIN END
- 4. +UNIT WEIGHT DOES NOT INCLUDE ACCESSORIES (SEE ACCESSORY DRAWINGS)
- 5. MAKE-UP WATER PRESSURE 20 psi MIN [137 kPa], 50 psi MAX [344 kPa]
- 6. \*-APPROXIMATE DIMENSIONS DO NOT USE FOR PRE-FABRICATION OF CONNECTING PIPING
- 7. 3/4" [19mm] DIA. MOUNTING HOLES. REFER TO RECOMMENDED STEEL SUPPORT DRAWING.
- 8. DIMENSIONS LISTED AS FOLLOWS: ENGLISH FT-IN METRIC [mm]