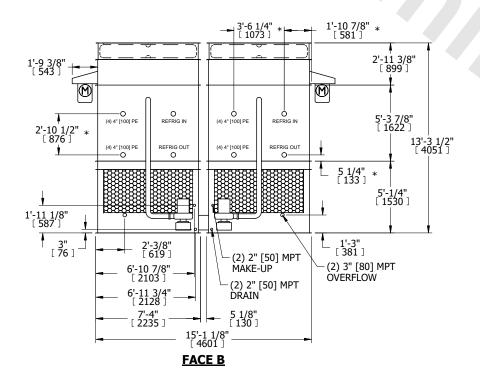

## NOTES:

- 1. (M)- FAN MOTOR LOCATION
- 2. HEAVIEST SECTION IS FAN/CASING SECTION
- 3. MPT DENOTES MALE PIPE THREAD
  FPT DENOTES FEMALE PIPE THREAD
  BFW DENOTES BEVELED FOR WELDING
  GVD DENOTES GROOVED
  FLG DENOTES FLANGE
  PE DENOTES PLAIN END
- 4. +UNIT WEIGHT DOES NOT INCLUDE ACCESSORIES (SEE ACCESSORY DRAWINGS)
- 5. MAKE-UP WATER PRESSURE 20 psi MIN [137 kPa], 50 psi MAX [344 kPa]
- 6. \*-APPROXIMATE DIMENSIONS DO NOT USE FOR PRE-FABRICATION OF CONNECTING PIPING
- 7. 3/4" [19mm] DIA. MOUNTING HOLES. REFER TO RECOMMENDED STEEL SUPPORT DRAWING.
- 8. DIMENSIONS LISTED AS FOLLOWS: ENGLISH FT-IN METRIC [mm]

SHIPPING WEIGHT

27260 lbs+ [12365] kg+

OPERATING WEIGHT

28990 lbs+ [13150] kg+

HEAVIEST SECTION WEIGHT

10580 lbs+ [4800] kg+

NO. OF SHIPPING SECTIONS

DRAWN BY: