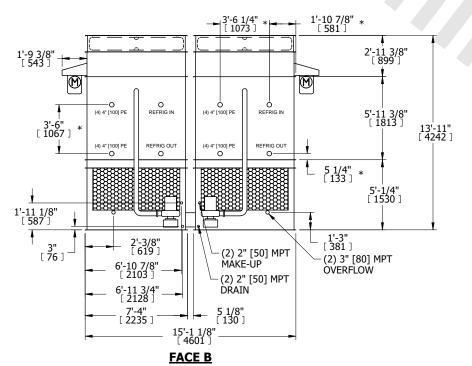

## NOTES:

- 1. (M)- FAN MOTOR LOCATION
- 2. HEAVIEST SECTION IS FAN/CASING SECTION
- 3. MPT DENOTES MALE PIPE THREAD
  FPT DENOTES FEMALE PIPE THREAD
  BFW DENOTES BEVELED FOR WELDING
  GVD DENOTES GROOVED
  FLG DENOTES FLANGE
  PE DENOTES PLAIN END
- 4. +UNIT WEIGHT DOES NOT INCLUDE ACCESSORIES (SEE ACCESSORY DRAWINGS)
- 5. MAKE-UP WATER PRESSURE 20 psi MIN [137 kPa], 50 psi MAX [344 kPa]
- 6. \*-APPROXIMATE DIMENSIONS DO NOT USE FOR PRE-FABRICATION OF CONNECTING PIPING
- 7. 3/4" [19mm] DIA. MOUNTING HOLES. REFER TO RECOMMENDED STEEL SUPPORT DRAWING.
- 8. DIMENSIONS LISTED AS FOLLOWS: ENGLISH FT-IN METRIC [mm]

SHIPPING WEIGHT

29340 lbs+ [13310] kg+

OPERATING WEIGHT

31160 lbs+ [14135] kg+

HEAVIEST SECTION WEIGHT

11620 lbs+ [5275] kg+

NO. OF SHIPPING SECTIONS

DRAWN BY: