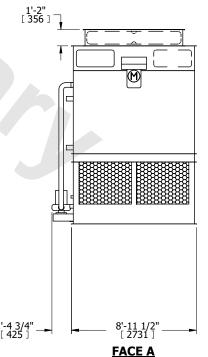

## NOTES:

- 1. (M)- FAN MOTOR LOCATION
- 2. HEAVIEST SECTION IS FAN/CASING SECTION
- 3. MPT DENOTES MALE PIPE THREAD
  FPT DENOTES FEMALE PIPE THREAD
  BFW DENOTES BEVELED FOR WELDING
  GVD DENOTES GROOVED
  FLG DENOTES FLANGE
  PE DENOTES PLAIN END
- 4. +UNIT WEIGHT DOES NOT INCLUDE ACCESSORIES (SEE ACCESSORY DRAWINGS)
- 5. MAKE-UP WATER PRESSURE 20 psi MIN [137 kPa], 50 psi MAX [344 kPa]
- 6. \*-APPROXIMATE DIMENSIONS DO NOT USE FOR PRE-FABRICATION OF CONNECTING PIPING
- 7. 3/4" [19mm] DIA. MOUNTING HOLES. REFER TO RECOMMENDED STEEL SUPPORT DRAWING.
- 8. DIMENSIONS LISTED AS FOLLOWS: ENGLISH FT-IN METRIC [mm]