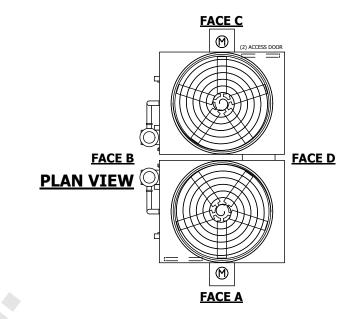

## NOTES:

- 1. (M)- FAN MOTOR LOCATION
- 2. HEAVIEST SECTION IS FAN/CASING SECTION
- 3. MPT DENOTES MALE PIPE THREAD
  FPT DENOTES FEMALE PIPE THREAD
  BFW DENOTES BEVELED FOR WELDING
  GVD DENOTES GROOVED
  FLG DENOTES FLANGE
  PE DENOTES PLAIN END
- 4. +UNIT WEIGHT DOES NOT INCLUDE ACCESSORIES (SEE ACCESSORY DRAWINGS)
- 5. MAKE-UP WATER PRESSURE 20 psi MIN [137 kPa], 50 psi MAX [344 kPa]
- 6. \*-APPROXIMATE DIMENSIONS DO NOT USE FOR PRE-FABRICATION OF CONNECTING PIPING
- 7. 3/4" [19mm] DIA. MOUNTING HOLES. REFER TO RECOMMENDED STEEL SUPPORT DRAWING.
- 8. DIMENSIONS LISTED AS FOLLOWS: ENGLISH FT-IN METRIC [mm]