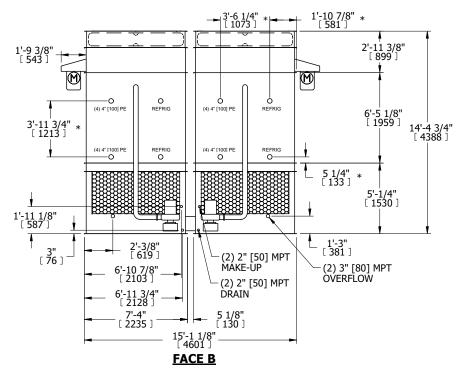

| UNIT    | CONDENSER |           |
|---------|-----------|-----------|
| MODEL # | ATC-521E  | SCALE NTS |

EVAPCO, INC. Evapeo

DWG. # REV. CW4C140914-DRB-ST DATE 9/10/2025 SERIAL #

- 1. (M)- FAN MOTOR LOCATION
- 2. HEAVIEST SECTION IS FAN/CASING SECTION
- 3. MPT DENOTES MALE PIPE THREAD FPT DENOTES FEMALE PIPE THREAD BFW DENOTES BEVELED FOR WELDING **GVD DENOTES GROOVED** FLG DENOTES FLANGE PE DENOTES PLAIN END
- 4. +UNIT WEIGHT DOES NOT INCLUDE ACCESSORIES (SEE ACCESSORY DRAWINGS)
- 5. MAKE-UP WATER PRESSURE 20 psi MIN [137 kPa], 50 psi MAX [344 kPa]
- 6. \*-APPROXIMATE DIMENSIONS DO NOT USE FOR PRE-FABRICATION OF CONNECTING
- 7. 3/4" [19mm] DIA. MOUNTING HOLES. REFER TO RECOMMENDED STEEL SUPPORT DRAWING.
- 8. DIMENSIONS LISTED AS FOLLOWS: **ENGLISH FT-IN** METRIC [mm]

**SHIPPING** WEIGHT

32100 lbs+ [14565] kg+

**OPERATING** WEIGHT

34010 lbs+ [15430] kg+

HEAVIEST SECTION WEIGHT

13000 lbs+ [5900] kg+

NO. OF SHIPPING SECTIONS

DRAWN BY: