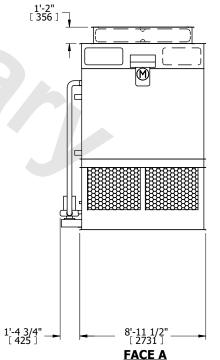

| UNIT    | CONDENSER |           |
|---------|-----------|-----------|
| MODEL # | ATC-521E  | SCALE NTS |

EVAPCO, INC. Evapeo

DWG. # REV. CW4C140914-DRB-ST DATE 9/10/2025 SERIAL #

- 1. (M)- FAN MOTOR LOCATION
- 2. HEAVIEST SECTION IS FAN/CASING SECTION
- 3. MPT DENOTES MALE PIPE THREAD FPT DENOTES FEMALE PIPE THREAD BFW DENOTES BEVELED FOR WELDING **GVD DENOTES GROOVED** FLG DENOTES FLANGE PE DENOTES PLAIN END
- 4. +UNIT WEIGHT DOES NOT INCLUDE ACCESSORIES (SEE ACCESSORY DRAWINGS)
- 5. MAKE-UP WATER PRESSURE 20 psi MIN [137 kPa], 50 psi MAX [344 kPa]
- 6. \*-APPROXIMATE DIMENSIONS DO NOT USE FOR PRE-FABRICATION OF CONNECTING
- 7. 3/4" [19mm] DIA. MOUNTING HOLES. REFER TO RECOMMENDED STEEL SUPPORT DRAWING.
- 8. DIMENSIONS LISTED AS FOLLOWS: **ENGLISH FT-IN** METRIC [mm]