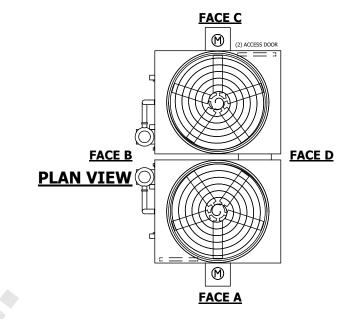

| UNIT    | CONDENSER |           |
|---------|-----------|-----------|
| MODEL # | ATC-521E  | SCALE NTS |

EVAPCO, INC. Evapeo

DWG. # REV. CW4C140914-DRB-ST DATE 9/10/2025 SERIAL #

- 1. (M)- FAN MOTOR LOCATION
- 2. HEAVIEST SECTION IS FAN/CASING SECTION
- 3. MPT DENOTES MALE PIPE THREAD FPT DENOTES FEMALE PIPE THREAD BFW DENOTES BEVELED FOR WELDING **GVD DENOTES GROOVED** FLG DENOTES FLANGE PE DENOTES PLAIN END
- 4. +UNIT WEIGHT DOES NOT INCLUDE ACCESSORIES (SEE ACCESSORY DRAWINGS)
- 5. MAKE-UP WATER PRESSURE 20 psi MIN [137 kPa], 50 psi MAX [344 kPa]
- 6. \*-APPROXIMATE DIMENSIONS DO NOT USE FOR PRE-FABRICATION OF CONNECTING
- 7. 3/4" [19mm] DIA. MOUNTING HOLES. REFER TO RECOMMENDED STEEL SUPPORT DRAWING.
- 8. DIMENSIONS LISTED AS FOLLOWS: **ENGLISH FT-IN** METRIC [mm]