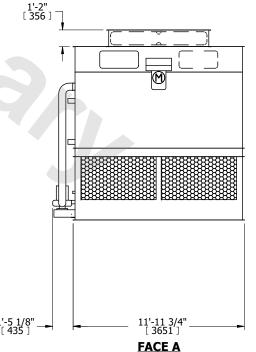

## NOTES:

- 1. (M)- FAN MOTOR LOCATION
- 2. HEAVIEST SECTION IS FAN/CASING SECTION
- 3. MPT DENOTES MALE PIPE THREAD
  FPT DENOTES FEMALE PIPE THREAD
  BFW DENOTES BEVELED FOR WELDING
  GVD DENOTES GROOVED
  FLG DENOTES FLANGE
  PE DENOTES PLAIN END
- 4. +UNIT WEIGHT DOES NOT INCLUDE ACCESSORIES (SEE ACCESSORY DRAWINGS)
- 5. MAKE-UP WATER PRESSURE 20 psi MIN [137 kPa], 50 psi MAX [344 kPa]
- 6. \*-APPROXIMATE DIMENSIONS DO NOT USE FOR PRE-FABRICATION OF CONNECTING PIPING
- 7. 3/4" [19mm] DIA. MOUNTING HOLES. REFER TO RECOMMENDED STEEL SUPPORT DRAWING.
- 8. DIMENSIONS LISTED AS FOLLOWS: ENGLISH FT-IN METRIC [mm]