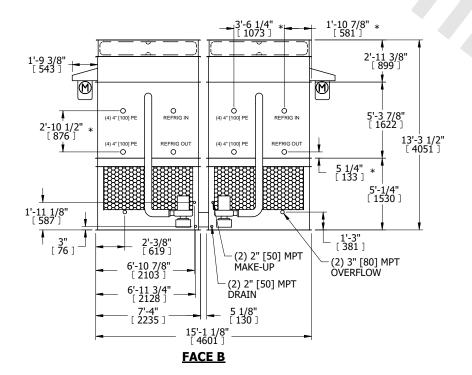

## NOTES:

- 1. (M)- FAN MOTOR LOCATION
- 2. HEAVIEST SECTION IS FAN/CASING SECTION
- 3. MPT DENOTES MALE PIPE THREAD
  FPT DENOTES FEMALE PIPE THREAD
  BFW DENOTES BEVELED FOR WELDING
  GVD DENOTES GROOVED
  FLG DENOTES FLANGE
  PE DENOTES PLAIN END
- 4. +UNIT WEIGHT DOES NOT INCLUDE ACCESSORIES (SEE ACCESSORY DRAWINGS)
- 5. MAKE-UP WATER PRESSURE 20 psi MIN [137 kPa], 50 psi MAX [344 kPa]
- 6. \*-APPROXIMATE DIMENSIONS DO NOT USE FOR PRE-FABRICATION OF CONNECTING PIPING
- 7. 3/4" [19mm] DIA. MOUNTING HOLES. REFER TO RECOMMENDED STEEL SUPPORT DRAWING.
- 8. DIMENSIONS LISTED AS FOLLOWS: ENGLISH FT-IN METRIC [mm]