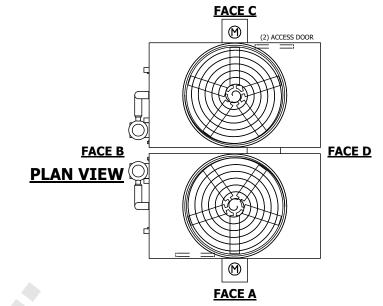

## NOTES:

- 1. (M)- FAN MOTOR LOCATION
- 2. HEAVIEST SECTION IS FAN/CASING SECTION
- 3. MPT DENOTES MALE PIPE THREAD
  FPT DENOTES FEMALE PIPE THREAD
  BFW DENOTES BEVELED FOR WELDING
  GVD DENOTES GROOVED
  FLG DENOTES FLANGE
  PE DENOTES PLAIN END
- 4. +UNIT WEIGHT DOES NOT INCLUDE ACCESSORIES (SEE ACCESSORY DRAWINGS)
- 5. MAKE-UP WATER PRESSURE 20 psi MIN [137 kPa], 50 psi MAX [344 kPa]
- 6. \*-APPROXIMATE DIMENSIONS DO NOT USE FOR PRE-FABRICATION OF CONNECTING PIPING
- 7. 3/4" [19mm] DIA. MOUNTING HOLES. REFER TO RECOMMENDED STEEL SUPPORT DRAWING.
- 8. DIMENSIONS LISTED AS FOLLOWS: ENGLISH FT-IN METRIC [mm]