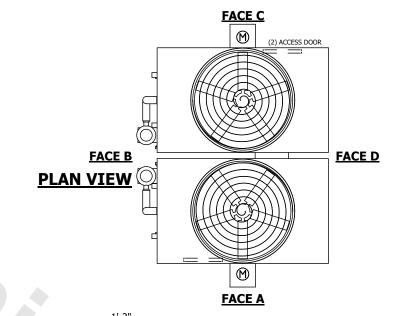

## NOTES

- 1. (M)- FAN MOTOR LOCATION
- 2. HEAVIEST SECTION IS FAN/CASING SECTION
- 3. MPT DENOTES MALE PIPE THREAD
  FPT DENOTES FEMALE PIPE THREAD
  BFW DENOTES BEVELED FOR WELDING
  GVD DENOTES GROOVED
  FLG DENOTES FLANGE
  PE DENOTES PLAIN END
- 4. +UNIT WEIGHT DOES NOT INCLUDE ACCESSORIES (SEE ACCESSORY DRAWINGS)
- 5. MAKE-UP WATER PRESSURE 20 psi MIN [137 kPa], 50 psi MAX [344 kPa]
- 6. \*-APPROXIMATE DIMENSIONS DO NOT USE FOR PRE-FABRICATION OF CONNECTING PIPING
- 7. 3/4" [19mm] DIA. MOUNTING HOLES. REFER TO RECOMMENDED STEEL SUPPORT DRAWING.
- 8. DIMENSIONS LISTED AS FOLLOWS: ENGLISH FT-IN METRIC [mm]