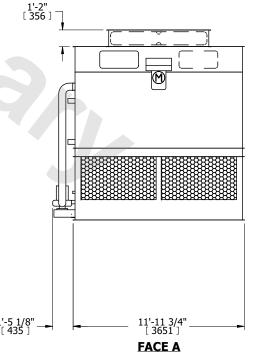

## NOTES

- 1. (M)- FAN MOTOR LOCATION
- 2. HEAVIEST SECTION IS FAN/CASING SECTION
- 3. MPT DENOTES MALE PIPE THREAD
  FPT DENOTES FEMALE PIPE THREAD
  BFW DENOTES BEVELED FOR WELDING
  GVD DENOTES GROOVED
  FLG DENOTES FLANGE
  PE DENOTES PLAIN END
- 4. +UNIT WEIGHT DOES NOT INCLUDE ACCESSORIES (SEE ACCESSORY DRAWINGS)
- 5. MAKE-UP WATER PRESSURE 20 psi MIN [137 kPa], 50 psi MAX [344 kPa]
- 6. \*-APPROXIMATE DIMENSIONS DO NOT USE FOR PRE-FABRICATION OF CONNECTING PIPING
- 7. 3/4" [19mm] DIA. MOUNTING HOLES. REFER TO RECOMMENDED STEEL SUPPORT DRAWING.
- 8. DIMENSIONS LISTED AS FOLLOWS: ENGLISH FT-IN METRIC [mm]