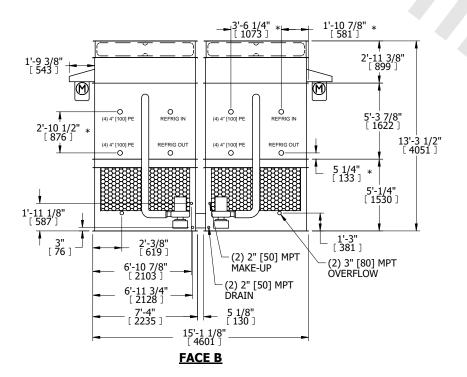

## NOTES

- 1. (M)- FAN MOTOR LOCATION
- 2. HEAVIEST SECTION IS FAN/CASING SECTION
- 3. MPT DENOTES MALE PIPE THREAD
  FPT DENOTES FEMALE PIPE THREAD
  BFW DENOTES BEVELED FOR WELDING
  GVD DENOTES GROOVED
  FLG DENOTES FLANGE
  PE DENOTES PLAIN END
- 4. +UNIT WEIGHT DOES NOT INCLUDE ACCESSORIES (SEE ACCESSORY DRAWINGS)
- 5. MAKE-UP WATER PRESSURE 20 psi MIN [137 kPa], 50 psi MAX [344 kPa]
- 6. \*-APPROXIMATE DIMENSIONS DO NOT USE FOR PRE-FABRICATION OF CONNECTING PIPING
- 7. 3/4" [19mm] DIA. MOUNTING HOLES. REFER TO RECOMMENDED STEEL SUPPORT DRAWING.
- 8. DIMENSIONS LISTED AS FOLLOWS: ENGLISH FT-IN METRIC [mm]