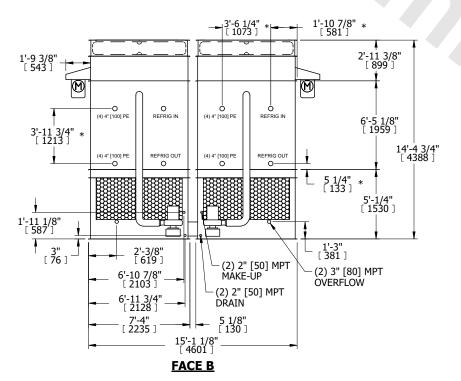

## NOTES:

- 1. (M)- FAN MOTOR LOCATION
- 2. HEAVIEST SECTION IS FAN/CASING SECTION
- 3. MPT DENOTES MALE PIPE THREAD
  FPT DENOTES FEMALE PIPE THREAD
  BFW DENOTES BEVELED FOR WELDING
  GVD DENOTES GROOVED
  FLG DENOTES FLANGE
  PE DENOTES PLAIN END
- 4. +UNIT WEIGHT DOES NOT INCLUDE ACCESSORIES (SEE ACCESSORY DRAWINGS)
- 5. MAKE-UP WATER PRESSURE 20 psi MIN [137 kPa], 50 psi MAX [344 kPa]
- 6. \*-APPROXIMATE DIMENSIONS DO NOT USE FOR PRE-FABRICATION OF CONNECTING PIPING
- 7. 3/4" [19mm] DIA. MOUNTING HOLES. REFER TO RECOMMENDED STEEL SUPPORT DRAWING.
- 8. DIMENSIONS LISTED AS FOLLOWS: ENGLISH FT-IN METRIC [mm]

SHIPPING WEIGHT

39300 lbs+ [17830] kg+

OPERATING WEIGHT

ATING 42370 lbs+ [19220] kg+ GHT HEAVIEST SECTION WEIGHT

16020 lbs+ [7270] kg+

NO. OF SHIPPING SECTIONS

DRAWN BY:

TAM