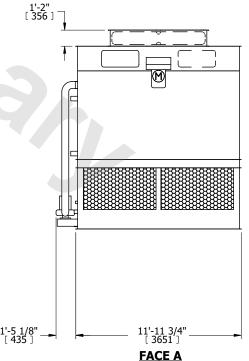

## NOTES:

- 1. (M)- FAN MOTOR LOCATION
- 2. HEAVIEST SECTION IS FAN/CASING SECTION
- 3. MPT DENOTES MALE PIPE THREAD
  FPT DENOTES FEMALE PIPE THREAD
  BFW DENOTES BEVELED FOR WELDING
  GVD DENOTES GROOVED
  FLG DENOTES FLANGE
  PE DENOTES PLAIN END
- 4. +UNIT WEIGHT DOES NOT INCLUDE ACCESSORIES (SEE ACCESSORY DRAWINGS)
- 5. MAKE-UP WATER PRESSURE 20 psi MIN [137 kPa], 50 psi MAX [344 kPa]
- 6. \*-APPROXIMATE DIMENSIONS DO NOT USE FOR PRE-FABRICATION OF CONNECTING PIPING
- 7. 3/4" [19mm] DIA. MOUNTING HOLES. REFER TO RECOMMENDED STEEL SUPPORT DRAWING.
- 8. DIMENSIONS LISTED AS FOLLOWS: ENGLISH FT-IN METRIC [mm]

SHIPPING WEIGHT

39300 lbs+ [17830] kg+

OPERATING WEIGHT

ATING 42370 lbs+ [19220] kg+ GHT HEAVIEST SECTION WEIGHT

16020 lbs+ [7270] kg+

NO. OF SHIPPING SECTIONS

DRAWN BY:

TAM