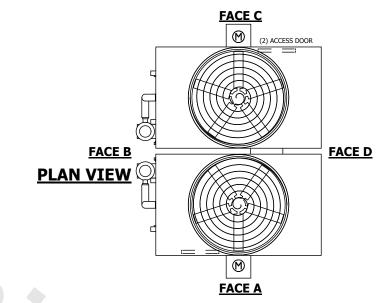

## NOTES:

- 1. (M)- FAN MOTOR LOCATION
- 2. HEAVIEST SECTION IS FAN/CASING SECTION
- 3. MPT DENOTES MALE PIPE THREAD
  FPT DENOTES FEMALE PIPE THREAD
  BFW DENOTES BEVELED FOR WELDING
  GVD DENOTES GROOVED
  FLG DENOTES FLANGE
  PE DENOTES PLAIN END
- 4. +UNIT WEIGHT DOES NOT INCLUDE ACCESSORIES (SEE ACCESSORY DRAWINGS)
- 5. MAKE-UP WATER PRESSURE 20 psi MIN [137 kPa], 50 psi MAX [344 kPa]
- 6. \*-APPROXIMATE DIMENSIONS DO NOT USE FOR PRE-FABRICATION OF CONNECTING PIPING
- 7. 3/4" [19mm] DIA. MOUNTING HOLES. REFER TO RECOMMENDED STEEL SUPPORT DRAWING.
- 8. DIMENSIONS LISTED AS FOLLOWS: ENGLISH FT-IN METRIC [mm]