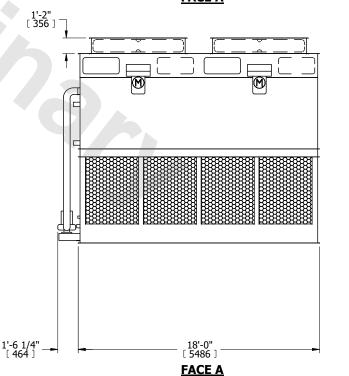

## NOTES:

- 1. (M)- FAN MOTOR LOCATION
- 2. HEAVIEST SECTION IS FAN/CASING SECTION
- 3. MPT DENOTES MALE PIPE THREAD
  FPT DENOTES FEMALE PIPE THREAD
  BFW DENOTES BEVELED FOR WELDING
  GVD DENOTES GROOVED
  FLG DENOTES FLANGE
  PE DENOTES PLAIN END
- 4. +UNIT WEIGHT DOES NOT INCLUDE ACCESSORIES (SEE ACCESSORY DRAWINGS)
- 5. MAKE-UP WATER PRESSURE 20 psi MIN [137 kPa], 50 psi MAX [344 kPa]
- 6. \*-APPROXIMATE DIMENSIONS DO NOT USE FOR PRE-FABRICATION OF CONNECTING PIPING
- 7. 3/4" [19mm] DIA. MOUNTING HOLES. REFER TO RECOMMENDED STEEL SUPPORT DRAWING.
- 8. DIMENSIONS LISTED AS FOLLOWS: ENGLISH FT-IN METRIC [mm]