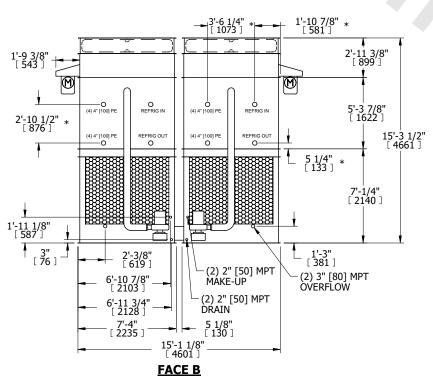

## NOTES:

- 1. (M)- FAN MOTOR LOCATION
- 2. HEAVIEST SECTION IS FAN/CASING SECTION
- 3. MPT DENOTES MALE PIPE THREAD
  FPT DENOTES FEMALE PIPE THREAD
  BFW DENOTES BEVELED FOR WELDING
  GVD DENOTES GROOVED
  FLG DENOTES FLANGE
  PE DENOTES PLAIN END
- 4. +UNIT WEIGHT DOES NOT INCLUDE ACCESSORIES (SEE ACCESSORY DRAWINGS)
- 5. MAKE-UP WATER PRESSURE 20 psi MIN [137 kPa], 50 psi MAX [344 kPa]
- 6. \*-APPROXIMATE DIMENSIONS DO NOT USE FOR PRE-FABRICATION OF CONNECTING PIPING
- 7. 3/4" [19mm] DIA. MOUNTING HOLES. REFER TO RECOMMENDED STEEL SUPPORT DRAWING.
- 8. DIMENSIONS LISTED AS FOLLOWS: ENGLISH FT-IN METRIC [mm]