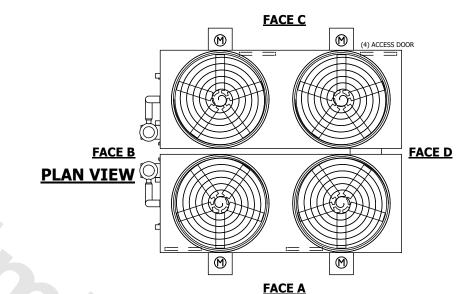

## NOTES:

- 1. (M)- FAN MOTOR LOCATION
- 2. HEAVIEST SECTION IS FAN/CASING SECTION
- 3. MPT DENOTES MALE PIPE THREAD
  FPT DENOTES FEMALE PIPE THREAD
  BFW DENOTES BEVELED FOR WELDING
  GVD DENOTES GROOVED
  FLG DENOTES FLANGE
  PE DENOTES PLAIN END
- 4. +UNIT WEIGHT DOES NOT INCLUDE ACCESSORIES (SEE ACCESSORY DRAWINGS)
- 5. MAKE-UP WATER PRESSURE 20 psi MIN [137 kPa], 50 psi MAX [344 kPa]
- 6. \*-APPROXIMATE DIMENSIONS DO NOT USE FOR PRE-FABRICATION OF CONNECTING PIPING
- 7. 3/4" [19mm] DIA. MOUNTING HOLES. REFER TO RECOMMENDED STEEL SUPPORT DRAWING.
- 8. DIMENSIONS LISTED AS FOLLOWS: ENGLISH FT-IN METRIC [mm]