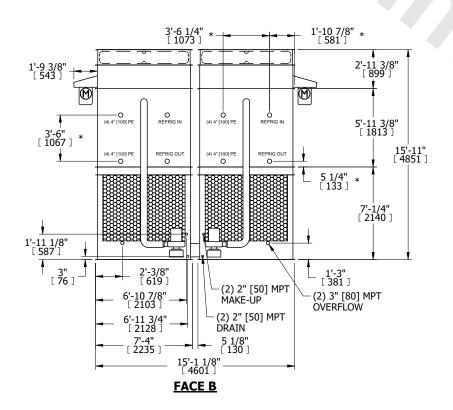

## EVAPCO, INC. Evapco

DWG. # REV. CW4C141812-DRA-ST DATE 8/25/2025 SERIAL #

- 1. (M)- FAN MOTOR LOCATION
- 2. HEAVIEST SECTION IS FAN/CASING SECTION
- 3. MPT DENOTES MALE PIPE THREAD FPT DENOTES FEMALE PIPE THREAD BFW DENOTES BEVELED FOR WELDING **GVD DENOTES GROOVED** FLG DENOTES FLANGE PE DENOTES PLAIN END
- 4. +UNIT WEIGHT DOES NOT INCLUDE ACCESSORIES (SEE ACCESSORY DRAWINGS)
- 5. MAKE-UP WATER PRESSURE 20 psi MIN [137 kPa], 50 psi MAX [344 kPa]
- 6. \*-APPROXIMATE DIMENSIONS DO NOT USE FOR PRE-FABRICATION OF CONNECTING
- 7. 3/4" [19mm] DIA. MOUNTING HOLES. REFER TO RECOMMENDED STEEL SUPPORT DRAWING.
- 8. DIMENSIONS LISTED AS FOLLOWS: **ENGLISH FT-IN** METRIC [mm]