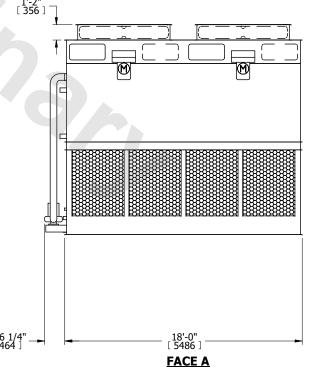

## EVAPCO, INC. Evapco

DWG. # REV. CW4C141812-DRA-ST DATE 8/25/2025 SERIAL #

- 1. (M)- FAN MOTOR LOCATION
- 2. HEAVIEST SECTION IS FAN/CASING SECTION
- 3. MPT DENOTES MALE PIPE THREAD FPT DENOTES FEMALE PIPE THREAD BFW DENOTES BEVELED FOR WELDING **GVD DENOTES GROOVED** FLG DENOTES FLANGE PE DENOTES PLAIN END
- 4. +UNIT WEIGHT DOES NOT INCLUDE ACCESSORIES (SEE ACCESSORY DRAWINGS)
- 5. MAKE-UP WATER PRESSURE 20 psi MIN [137 kPa], 50 psi MAX [344 kPa]
- 6. \*-APPROXIMATE DIMENSIONS DO NOT USE FOR PRE-FABRICATION OF CONNECTING
- 7. 3/4" [19mm] DIA. MOUNTING HOLES. REFER TO RECOMMENDED STEEL SUPPORT DRAWING.
- 8. DIMENSIONS LISTED AS FOLLOWS: **ENGLISH FT-IN** METRIC [mm]