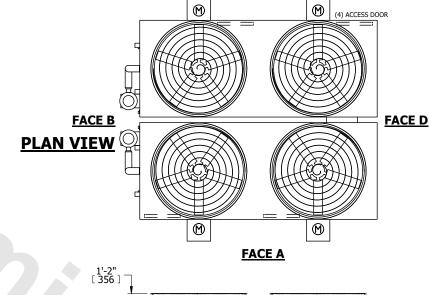

## EVAPCO, INC. Evapco

DWG. # REV. CW4C141812-DRA-ST DATE 8/25/2025 SERIAL #

- 1. (M)- FAN MOTOR LOCATION
- 2. HEAVIEST SECTION IS FAN/CASING SECTION
- 3. MPT DENOTES MALE PIPE THREAD FPT DENOTES FEMALE PIPE THREAD BFW DENOTES BEVELED FOR WELDING **GVD DENOTES GROOVED** FLG DENOTES FLANGE PE DENOTES PLAIN END
- 4. +UNIT WEIGHT DOES NOT INCLUDE ACCESSORIES (SEE ACCESSORY DRAWINGS)
- 5. MAKE-UP WATER PRESSURE 20 psi MIN [137 kPa], 50 psi MAX [344 kPa]
- 6. \*-APPROXIMATE DIMENSIONS DO NOT USE FOR PRE-FABRICATION OF CONNECTING
- 7. 3/4" [19mm] DIA. MOUNTING HOLES. REFER TO RECOMMENDED STEEL SUPPORT DRAWING.
- 8. DIMENSIONS LISTED AS FOLLOWS: **ENGLISH FT-IN** METRIC [mm]