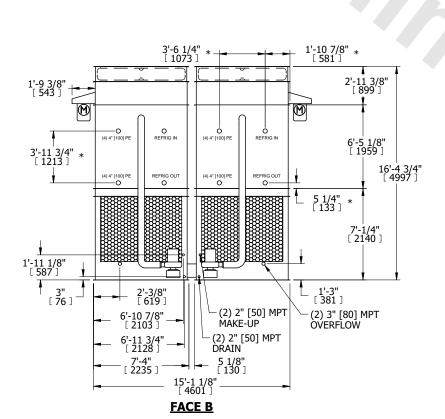

## NOTES:

- 1. (M)- FAN MOTOR LOCATION
- 2. HEAVIEST SECTION IS FAN/CASING SECTION
- 3. MPT DENOTES MALE PIPE THREAD
  FPT DENOTES FEMALE PIPE THREAD
  BFW DENOTES BEVELED FOR WELDING
  GVD DENOTES GROOVED
  FLG DENOTES FLANGE
  PE DENOTES PLAIN END
- 4. +UNIT WEIGHT DOES NOT INCLUDE ACCESSORIES (SEE ACCESSORY DRAWINGS)
- 5. MAKE-UP WATER PRESSURE 20 psi MIN [137 kPa], 50 psi MAX [344 kPa]
- 6. \*-APPROXIMATE DIMENSIONS DO NOT USE FOR PRE-FABRICATION OF CONNECTING PIPING
- 7. 3/4" [19mm] DIA. MOUNTING HOLES. REFER TO RECOMMENDED STEEL SUPPORT DRAWING.
- 8. DIMENSIONS LISTED AS FOLLOWS: ENGLISH FT-IN METRIC [mm]