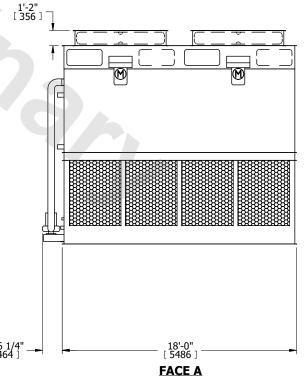

## NOTES:

- 1. (M)- FAN MOTOR LOCATION
- 2. HEAVIEST SECTION IS FAN/CASING SECTION
- 3. MPT DENOTES MALE PIPE THREAD
  FPT DENOTES FEMALE PIPE THREAD
  BFW DENOTES BEVELED FOR WELDING
  GVD DENOTES GROOVED
  FLG DENOTES FLANGE
  PE DENOTES PLAIN END
- 4. +UNIT WEIGHT DOES NOT INCLUDE ACCESSORIES (SEE ACCESSORY DRAWINGS)
- 5. MAKE-UP WATER PRESSURE 20 psi MIN [137 kPa], 50 psi MAX [344 kPa]
- 6. \*-APPROXIMATE DIMENSIONS DO NOT USE FOR PRE-FABRICATION OF CONNECTING PIPING
- 7. 3/4" [19mm] DIA. MOUNTING HOLES. REFER TO RECOMMENDED STEEL SUPPORT DRAWING.
- 8. DIMENSIONS LISTED AS FOLLOWS: ENGLISH FT-IN METRIC [mm]