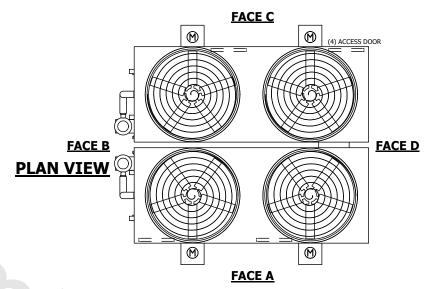

## NOTES:

- 1. (M)- FAN MOTOR LOCATION
- 2. HEAVIEST SECTION IS FAN/CASING SECTION
- 3. MPT DENOTES MALE PIPE THREAD
  FPT DENOTES FEMALE PIPE THREAD
  BFW DENOTES BEVELED FOR WELDING
  GVD DENOTES GROOVED
  FLG DENOTES FLANGE
  PE DENOTES PLAIN END
- 4. +UNIT WEIGHT DOES NOT INCLUDE ACCESSORIES (SEE ACCESSORY DRAWINGS)
- 5. MAKE-UP WATER PRESSURE 20 psi MIN [137 kPa], 50 psi MAX [344 kPa]
- 6. \*-APPROXIMATE DIMENSIONS DO NOT USE FOR PRE-FABRICATION OF CONNECTING PIPING
- 7. 3/4" [19mm] DIA. MOUNTING HOLES. REFER TO RECOMMENDED STEEL SUPPORT DRAWING.
- 8. DIMENSIONS LISTED AS FOLLOWS: ENGLISH FT-IN METRIC [mm]