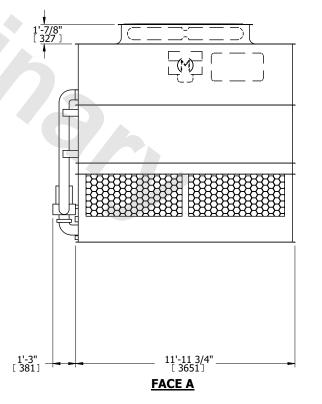

## NOTES:

- 1. (M)- FAN MOTOR LOCATION
- 2. HÉAVIEST SECTION IS UPPER SECTION
- 3. MPT DENOTES MALE PIPE THREAD FPT DENOTES FEMALE PIPE THREAD BFW DENOTES BEVELED FOR WELDING **GVD DENOTES GROOVED** FLG DENOTES FLANGE PE DENOTES PLAIN END
- 4. +UNIT WEIGHT DOES NOT INCLUDE ACCESSORIES (SEE ACCESSORY DRAWINGS)
- 5. MAKE-UP WATER PRESSURE 20 psi MIN [137 kPa], 50 psi MAX [344 kPa]
- 6. \*-APPROXIMATE DIMENSIONS DO NOT USE FOR PRE-FABRICATION OF CONNECTING
- 7. 3/4" [19mm] DIA. MOUNTING HOLES. REFER TO RECOMMENDED STEEL SUPPORT DRAWING.
- 8. DIMENSIONS LISTED AS FOLLOWS: **ENGLISH FT-IN** METRIC [mm]

## **FACE C**

**FACE A** 

DRAWN BY: SLR NO. OF SHIPPING SECTIONS **SHIPPING** OPERATING HEAVIEST SECTION 11150 lbs+ [5060] kg+ 14800 lbs+ [6715] kg+ 9380 lbs+ [4255] kg+ WEIGHT WEIGHT WEIGHT