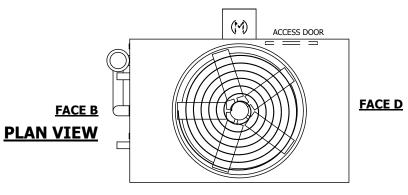

## NOTES:

- 1. (M)- FAN MOTOR LOCATION
- 2. HÉAVIEST SECTION IS UPPER SECTION
- 3. MPT DENOTES MALE PIPE THREAD FPT DENOTES FEMALE PIPE THREAD BFW DENOTES BEVELED FOR WELDING **GVD DENOTES GROOVED** FLG DENOTES FLANGE PE DENOTES PLAIN END
- 4. +UNIT WEIGHT DOES NOT INCLUDE ACCESSORIES (SEE ACCESSORY DRAWINGS)
- 5. MAKE-UP WATER PRESSURE 20 psi MIN [137 kPa], 50 psi MAX [344 kPa]
- 6. \*-APPROXIMATE DIMENSIONS DO NOT USE FOR PRE-FABRICATION OF CONNECTING
- 7. 3/4" [19mm] DIA. MOUNTING HOLES. REFER TO RECOMMENDED STEEL SUPPORT DRAWING.
- 8. DIMENSIONS LISTED AS FOLLOWS: **ENGLISH FT-IN** METRIC [mm]

## **FACE C**

**FACE A** 

DRAWN BY: SLR NO. OF SHIPPING SECTIONS **SHIPPING** OPERATING HEAVIEST SECTION 11150 lbs+ [5060] kg+ 14800 lbs+ [6715] kg+ 9380 lbs+ [4255] kg+ WEIGHT WEIGHT WEIGHT