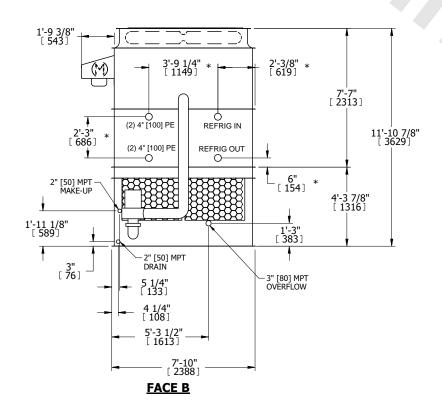

## NOTES:

- 1. (M)- FAN MOTOR LOCATION
- 2. HÉAVIEST SECTION IS UPPER SECTION
- 3. MPT DENOTES MALE PIPE THREAD FPT DENOTES FEMALE PIPE THREAD BFW DENOTES BEVELED FOR WELDING **GVD DENOTES GROOVED** FLG DENOTES FLANGE PE DENOTES PLAIN END
- 4. +UNIT WEIGHT DOES NOT INCLUDE ACCESSORIES (SEE ACCESSORY DRAWINGS)
- 5. MAKE-UP WATER PRESSURE 20 psi MIN [137 kPa], 50 psi MAX [344 kPa]
- 6. \*-APPROXIMATE DIMENSIONS DO NOT USE FOR PRE-FABRICATION OF CONNECTING
- 7. 3/4" [19mm] DIA. MOUNTING HOLES. REFER TO RECOMMENDED STEEL SUPPORT DRAWING.
- 8. DIMENSIONS LISTED AS FOLLOWS: **ENGLISH FT-IN** METRIC [mm]

## **FACE C**

**FACE A** 

DRAWN BY: SLR NO. OF SHIPPING SECTIONS **SHIPPING** OPERATING HEAVIEST SECTION 11150 lbs+ [5060] kg+ 14800 lbs+ [6715] kg+ 9380 lbs+ [4255] kg+ WEIGHT WEIGHT WEIGHT