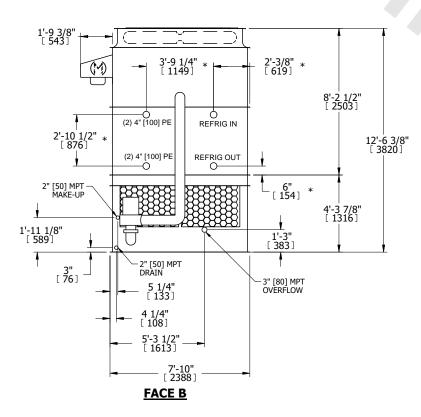

## NOTES:

- 1. (M)- FAN MOTOR LOCATION
- 2. HÉAVIEST SECTION IS UPPER SECTION
- 3. MPT DENOTES MALE PIPE THREAD FPT DENOTES FEMALE PIPE THREAD BFW DENOTES BEVELED FOR WELDING **GVD DENOTES GROOVED** FLG DENOTES FLANGE PE DENOTES PLAIN END
- 4. +UNIT WEIGHT DOES NOT INCLUDE ACCESSORIES (SEE ACCESSORY DRAWINGS)
- 5. MAKE-UP WATER PRESSURE 20 psi MIN [137 kPa], 50 psi MAX [344 kPa]
- 6. \*-APPROXIMATE DIMENSIONS DO NOT USE FOR PRE-FABRICATION OF CONNECTING
- 7. 3/4" [19mm] DIA. MOUNTING HOLES. REFER TO RECOMMENDED STEEL SUPPORT DRAWING.
- 8. DIMENSIONS LISTED AS FOLLOWS: **ENGLISH FT-IN** METRIC [mm]

DRAWN BY: SLR NO. OF SHIPPING SECTIONS **SHIPPING** OPERATING HEAVIEST SECTION 12680 lbs+ [5755] kg+ 10910 lbs+ [4950] kg+ 16390 lbs+ [7435] kg+ WEIGHT WEIGHT WEIGHT