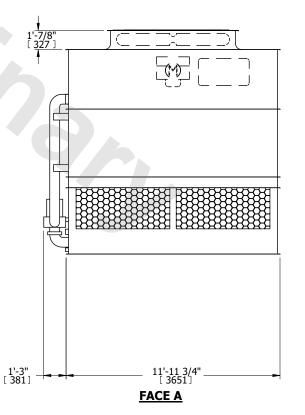

## NOTES:

- 1. (M)- FAN MOTOR LOCATION
- 2. HÉAVIEST SECTION IS UPPER SECTION
- 3. MPT DENOTES MALE PIPE THREAD FPT DENOTES FEMALE PIPE THREAD BFW DENOTES BEVELED FOR WELDING **GVD DENOTES GROOVED** FLG DENOTES FLANGE PE DENOTES PLAIN END
- 4. +UNIT WEIGHT DOES NOT INCLUDE ACCESSORIES (SEE ACCESSORY DRAWINGS)
- 5. MAKE-UP WATER PRESSURE 20 psi MIN [137 kPa], 50 psi MAX [344 kPa]
- 6. \*-APPROXIMATE DIMENSIONS DO NOT USE FOR PRE-FABRICATION OF CONNECTING
- 7. 3/4" [19mm] DIA. MOUNTING HOLES. REFER TO RECOMMENDED STEEL SUPPORT DRAWING.
- 8. DIMENSIONS LISTED AS FOLLOWS: **ENGLISH FT-IN** METRIC [mm]

DRAWN BY: SLR NO. OF SHIPPING SECTIONS **SHIPPING** OPERATING HEAVIEST SECTION 12680 lbs+ [5755] kg+ 10910 lbs+ [4950] kg+ 16390 lbs+ [7435] kg+ WEIGHT WEIGHT WEIGHT