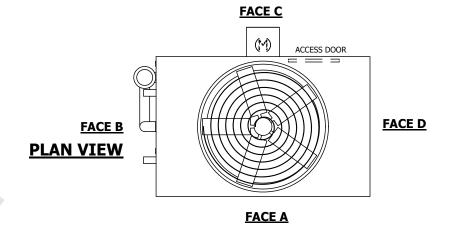

## NOTES:

- 1. (M)- FAN MOTOR LOCATION
- 2. HÉAVIEST SECTION IS UPPER SECTION
- 3. MPT DENOTES MALE PIPE THREAD FPT DENOTES FEMALE PIPE THREAD BFW DENOTES BEVELED FOR WELDING **GVD DENOTES GROOVED** FLG DENOTES FLANGE PE DENOTES PLAIN END
- 4. +UNIT WEIGHT DOES NOT INCLUDE ACCESSORIES (SEE ACCESSORY DRAWINGS)
- 5. MAKE-UP WATER PRESSURE 20 psi MIN [137 kPa], 50 psi MAX [344 kPa]
- 6. \*-APPROXIMATE DIMENSIONS DO NOT USE FOR PRE-FABRICATION OF CONNECTING
- 7. 3/4" [19mm] DIA. MOUNTING HOLES. REFER TO RECOMMENDED STEEL SUPPORT DRAWING.
- 8. DIMENSIONS LISTED AS FOLLOWS: **ENGLISH FT-IN** METRIC [mm]