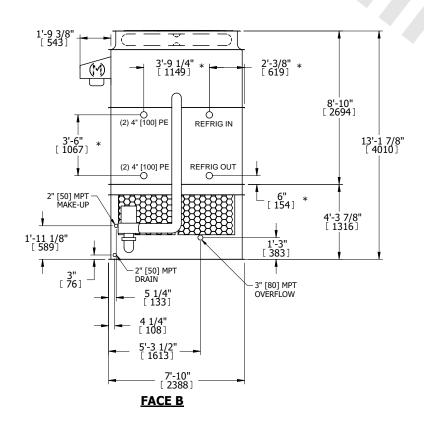

## NOTES:

- 1. (M)- FAN MOTOR LOCATION
- 2. HÉAVIEST SECTION IS UPPER SECTION
- 3. MPT DENOTES MALE PIPE THREAD
  FPT DENOTES FEMALE PIPE THREAD
  BFW DENOTES BEVELED FOR WELDING
  GVD DENOTES GROOVED
  FLG DENOTES FLANGE
  PE DENOTES PLAIN END
- 4. +UNIT WEIGHT DOES NOT INCLUDE ACCESSORIES (SEE ACCESSORY DRAWINGS)
- 5. MAKE-UP WATER PRESSURE 20 psi MIN [137 kPa], 50 psi MAX [344 kPa]
- 6. \*-APPROXIMATE DIMENSIONS DO NOT USE FOR PRE-FABRICATION OF CONNECTING PIPING
- 7. 3/4" [19mm] DIA. MOUNTING HOLES. REFER TO RECOMMENDED STEEL SUPPORT DRAWING.
- 8. DIMENSIONS LISTED AS FOLLOWS: ENGLISH FT-IN METRIC [mm]

**FACE D** 

**FACE A** 

SHIPPING WEIGHT 14260 lbs+ [6470] kg+

OPERATING WEIGHT

18030 lbs+ [8180] kg+

HEAVIEST SECTION WEIGHT

12490 lbs+ [5670] kg+

NO. OF SHIPPING SECTIONS