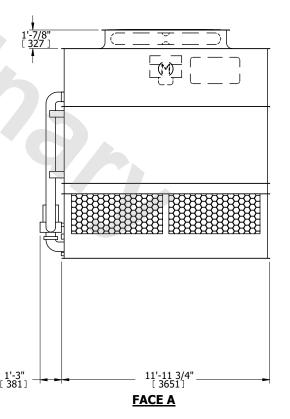

## NOTES:

- 1. (M)- FAN MOTOR LOCATION
- 2. HÉAVIEST SECTION IS UPPER SECTION
- 3. MPT DENOTES MALE PIPE THREAD
  FPT DENOTES FEMALE PIPE THREAD
  BFW DENOTES BEVELED FOR WELDING
  GVD DENOTES GROOVED
  FLG DENOTES FLANGE
  PE DENOTES PLAIN END
- 4. +UNIT WEIGHT DOES NOT INCLUDE ACCESSORIES (SEE ACCESSORY DRAWINGS)
- 5. MAKE-UP WATER PRESSURE 20 psi MIN [137 kPa], 50 psi MAX [344 kPa]
- 6. \*-APPROXIMATE DIMENSIONS DO NOT USE FOR PRE-FABRICATION OF CONNECTING PIPING
- 7. 3/4" [19mm] DIA. MOUNTING HOLES. REFER TO RECOMMENDED STEEL SUPPORT DRAWING.
- 8. DIMENSIONS LISTED AS FOLLOWS: ENGLISH FT-IN METRIC [mm]

**FACE D** 

**FACE A** 

SHIPPING WEIGHT 14260 lbs+ [6470] kg+

OPERATING WEIGHT

18030 lbs+ [8180] kg+

HEAVIEST SECTION WEIGHT

12490 lbs+ [5670] kg+

NO. OF SHIPPING SECTIONS