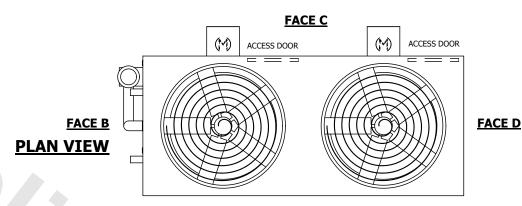

## NOTES:

- 1. (M)- FAN MOTOR LOCATION
- 2. HEAVIEST SECTION IS UPPER SECTION
- 3. MPT DENOTES MALE PIPE THREAD
  FPT DENOTES FEMALE PIPE THREAD
  BFW DENOTES BEVELED FOR WELDING
  GVD DENOTES GROOVED
  FLG DENOTES FLANGE
  PE DENOTES PLAIN END
- 4. +UNIT WEIGHT DOES NOT INCLUDE ACCESSORIES (SEE ACCESSORY DRAWINGS)
- 5. MAKE-UP WATER PRESSURE 20 psi MIN [137 kPa], 50 psi MAX [344 kPa]
- 6. \*-APPROXIMATE DIMENSIONS DO NOT USE FOR PRE-FABRICATION OF CONNECTING PIPING
- 7. 3/4" [19mm] DIA. MOUNTING HOLES. REFER TO RECOMMENDED STEEL SUPPORT DRAWING.
- 8. DIMENSIONS LISTED AS FOLLOWS: ENGLISH FT-IN METRIC [mm]