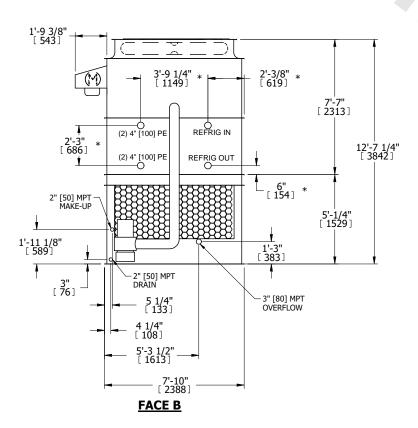

## NOTES:

- 1. (M)- FAN MOTOR LOCATION
- 2. HEAVIEST SECTION IS UPPER SECTION
- 3. MPT DENOTES MALE PIPE THREAD
  FPT DENOTES FEMALE PIPE THREAD
  BFW DENOTES BEVELED FOR WELDING
  GVD DENOTES GROOVED
  FLG DENOTES FLANGE
  PE DENOTES PLAIN END
- 4. +UNIT WEIGHT DOES NOT INCLUDE ACCESSORIES (SEE ACCESSORY DRAWINGS)
- 5. MAKE-UP WATER PRESSURE 20 psi MIN [137 kPa], 50 psi MAX [344 kPa]
- 6. \*-APPROXIMATE DIMENSIONS DO NOT USE FOR PRE-FABRICATION OF CONNECTING PIPING
- 7. 3/4" [19mm] DIA. MOUNTING HOLES. REFER TO RECOMMENDED STEEL SUPPORT DRAWING.
- 8. DIMENSIONS LISTED AS FOLLOWS: ENGLISH FT-IN METRIC [mm]