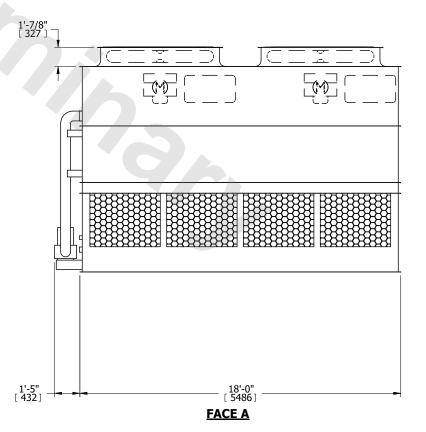

**FACE A** 

SHIPPING WEIGHT 17080 lbs+ [7750] kg+ OPERATING WEIGHT 22610 lbs+ [10260] kg+ HEAVIEST SECTION WEIGHT 14350 lbs+ [6510] kg+ NO. OF SHIPPING SECTIONS 2 DRAWN BY: SLR