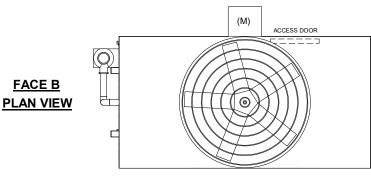

## NOTES

- 1. (M)- FAN MOTOR LOCATION
- 2. HEAVIEST SECTION IS FAN/CASING SECTION
- 3. MPT DENOTES MALE PIPE THREAD FPT DENOTES FEMALE PIPE THREAD BFW DENOTES BEVELED FOR WELDING **GVD DENOTES GROOVED** FLG DENOTES FLANGE PE DENOTES PLAIN END
- 4. +UNIT WEIGHT DOES NOT INCLUDE ACCESSORIES (SEE ACCESSORY DRAWINGS)
- 5. MAKE-UP WATER PRESSURE 20 psi MIN [137 kPa], 50 psi MAX [344 kPa]
- 6. \*-APPROXIMATE DIMENSIONS DO NOT USE FOR PRE-FABRICATION OF CONNECTING
- 7. 3/4" [19mm] DIA. MOUNTING HOLES. REFER TO RECOMMENDED STEEL SUPPORT DRAWING.
- 8. DIMENSIONS LISTED AS FOLLOWS: **ENGLISH FT-IN** METRIC [mm]

## **FACE C**

**FACE D** 

DRAWN BY:

**JLG** 

**FACE A** 

**FACE B** 

**FACE** A

NO. OF SHIPPING SECTIONS SHIPPING OPERATING HEAVIEST SECTION 10570 lbs+ [4795] kg+ 12960 lbs+ [5880] kg+ 8380 lbs+ [3805] kg+ WEIGHT WEIGHT WEIGHT