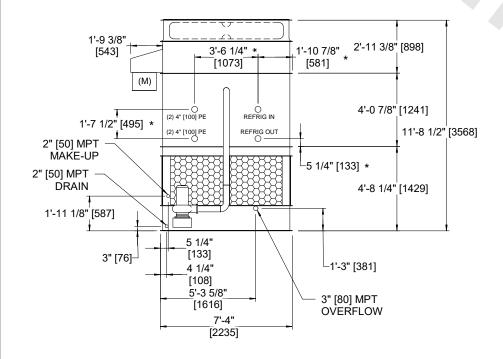

## NOTES

- 1. (M)- FAN MOTOR LOCATION
- 2. HEAVIEST SECTION IS FAN/CASING SECTION
- 3. MPT DENOTES MALE PIPE THREAD FPT DENOTES FEMALE PIPE THREAD BFW DENOTES BEVELED FOR WELDING **GVD DENOTES GROOVED** FLG DENOTES FLANGE PE DENOTES PLAIN END
- 4. +UNIT WEIGHT DOES NOT INCLUDE ACCESSORIES (SEE ACCESSORY DRAWINGS)
- 5. MAKE-UP WATER PRESSURE 20 psi MIN [137 kPa], 50 psi MAX [344 kPa]
- 6. \*-APPROXIMATE DIMENSIONS DO NOT USE FOR PRE-FABRICATION OF CONNECTING
- 7. 3/4" [19mm] DIA. MOUNTING HOLES. REFER TO RECOMMENDED STEEL SUPPORT DRAWING.
- 8. DIMENSIONS LISTED AS FOLLOWS: **ENGLISH FT-IN** METRIC [mm]

## **FACE C**

**FACE D** 

DRAWN BY:

**JLG** 

**FACE A** 

**FACE B** 

**FACE** A

NO. OF SHIPPING SECTIONS SHIPPING OPERATING HEAVIEST SECTION 10570 lbs+ [4795] kg+ 12960 lbs+ [5880] kg+ 8380 lbs+ [3805] kg+ WEIGHT WEIGHT WEIGHT