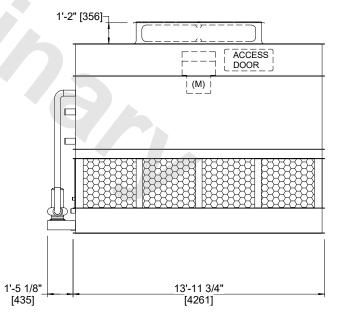

## NOTES

- 1. (M)- FAN MOTOR LOCATION
- 2. HEAVIEST SECTION IS FAN/CASING SECTION
- 3. MPT DENOTES MALE PIPE THREAD FPT DENOTES FEMALE PIPE THREAD BFW DENOTES BEVELED FOR WELDING **GVD DENOTES GROOVED** FLG DENOTES FLANGE PE DENOTES PLAIN END
- 4. +UNIT WEIGHT DOES NOT INCLUDE ACCESSORIES (SEE ACCESSORY DRAWINGS)
- 5. MAKE-UP WATER PRESSURE 20 psi MIN [137 kPa], 50 psi MAX [344 kPa]
- 6. \*-APPROXIMATE DIMENSIONS DO NOT USE FOR PRE-FABRICATION OF CONNECTING
- 7. 3/4" [19mm] DIA. MOUNTING HOLES. REFER TO RECOMMENDED STEEL SUPPORT DRAWING.
- 8. DIMENSIONS LISTED AS FOLLOWS: **ENGLISH FT-IN** METRIC [mm]

## **FACE C**

**FACE D** 

DRAWN BY:

**JLG** 

**FACE A** 

**FACE B** 

**FACE** A

NO. OF SHIPPING SECTIONS SHIPPING OPERATING HEAVIEST SECTION 10570 lbs+ [4795] kg+ 12960 lbs+ [5880] kg+ 8380 lbs+ [3805] kg+ WEIGHT WEIGHT WEIGHT