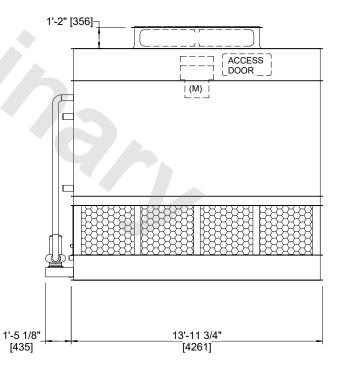

## NOTES

- 1. (M)- FAN MOTOR LOCATION
- 2. HEAVIEST SECTION IS FAN/CASING SECTION
- 3. MPT DENOTES MALE PIPE THREAD
  FPT DENOTES FEMALE PIPE THREAD
  BFW DENOTES BEVELED FOR WELDING
  GVD DENOTES GROOVED
  FLG DENOTES FLANGE
  PE DENOTES PLAIN END
- 4. +UNIT WEIGHT DOES NOT INCLUDE ACCESSORIES (SEE ACCESSORY DRAWINGS)
- 5. MAKE-UP WATER PRESSURE 20 psi MIN [137 kPa], 50 psi MAX [344 kPa]
- 6. \*-APPROXIMATE DIMENSIONS DO NOT USE FOR PRE-FABRICATION OF CONNECTING PIPING
- 7. 3/4" [19mm] DIA. MOUNTING HOLES. REFER TO RECOMMENDED STEEL SUPPORT DRAWING.
- 8. DIMENSIONS LISTED AS FOLLOWS: ENGLISH FT-IN METRIC [mm]