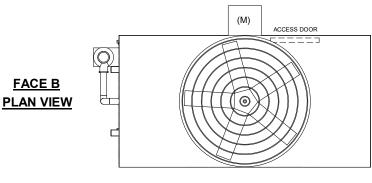

## NOTES

- 1. (M)- FAN MOTOR LOCATION
- 2. HEAVIEST SECTION IS FAN/CASING SECTION
- 3. MPT DENOTES MALE PIPE THREAD
  FPT DENOTES FEMALE PIPE THREAD
  BFW DENOTES BEVELED FOR WELDING
  GVD DENOTES GROOVED
  FLG DENOTES FLANGE
  PE DENOTES PLAIN END
- 4. +UNIT WEIGHT DOES NOT INCLUDE ACCESSORIES (SEE ACCESSORY DRAWINGS)
- 5. MAKE-UP WATER PRESSURE 20 psi MIN [137 kPa], 50 psi MAX [344 kPa]
- 6. \*-APPROXIMATE DIMENSIONS DO NOT USE FOR PRE-FABRICATION OF CONNECTING PIPING
- 7. 3/4" [19mm] DIA. MOUNTING HOLES. REFER TO RECOMMENDED STEEL SUPPORT DRAWING.
- 8. DIMENSIONS LISTED AS FOLLOWS: ENGLISH FT-IN METRIC [mm]