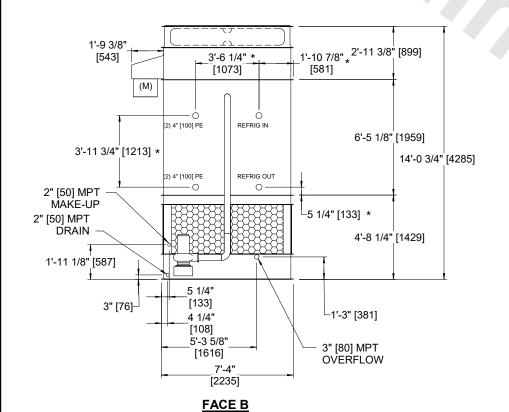

## NOTES

- 1. (M)- FAN MOTOR LOCATION
- 2. HEAVIEST SECTION IS FAN/CASING SECTION
- 3. MPT DENOTES MALE PIPE THREAD
  FPT DENOTES FEMALE PIPE THREAD
  BFW DENOTES BEVELED FOR WELDING
  GVD DENOTES GROOVED
  FLG DENOTES FLANGE
  PE DENOTES PLAIN END
- 4. +UNIT WEIGHT DOES NOT INCLUDE ACCESSORIES (SEE ACCESSORY DRAWINGS)
- 5. MAKE-UP WATER PRESSURE 20 psi MIN [137 kPa], 50 psi MAX [344 kPa]
- 6. \*-APPROXIMATE DIMENSIONS DO NOT USE FOR PRE-FABRICATION OF CONNECTING PIPING
- 7. 3/4" [19mm] DIA. MOUNTING HOLES. REFER TO RECOMMENDED STEEL SUPPORT DRAWING.
- 8. DIMENSIONS LISTED AS FOLLOWS: ENGLISH FT-IN METRIC [mm]

## FACE C

FACE D

**JLG** 

FACE A

FACE A

SHIPPING WEIGHT 15610 lbs+ [7085] kg+ OPERATING WEIGHT 18270 lbs+ [8290] kg+ HEAVIEST SECTION WEIGHT 13420 lbs+ [6090] kg+ NO. OF SHIPPING SECTIONS 2 DRAWN BY: