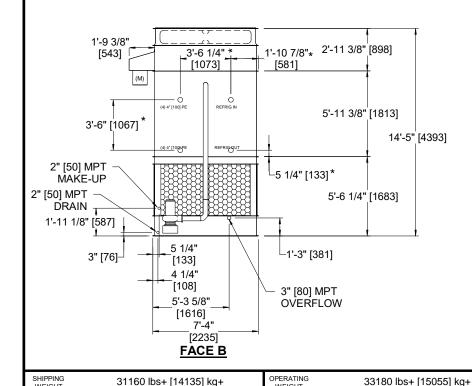

## NOTES

WEIGHT

- 1. (M)- FAN MOTOR LOCATION
- 2. HEAVIEST SECTION IS FAN/CASING SECTION
- 3. MPT DENOTES MALE PIPE THREAD FPT DENOTES FEMALE PIPE THREAD BFW DENOTES BEVELED FOR WELDING **GVD DENOTES GROOVED** FLG DENOTES FLANGE PE DENOTES PLAIN END
- 4. +UNIT WEIGHT DOES NOT INCLUDE ACCESSORIES (SEE ACCESSORY DRAWINGS)
- 5. MAKE-UP WATER PRESSURE 20 psi MIN [137 kPa], 50 psi MAX [344 kPa]
- 6. \*-APPROXIMATE DIMENSIONS DO NOT USE FOR PRE-FABRICATION OF CONNECTING **PIPING**
- 7. 3/4" [19mm] DIA. MOUNTING HOLES. REFER TO RECOMMENDED STEEL SUPPORT DRAWING.
- 8. DIMENSIONS LISTED AS FOLLOWS:

ENGLISH FT-IN METRIC [mm]