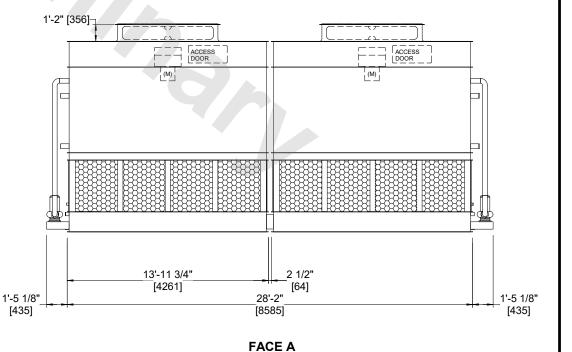

DRA-ST | REV   | -        |
|---------|-------------------|-------|----------|
| SERIAL# |                   | DATE: | 0/5/2025 |

## NOTES

WEIGHT

- 1. (M)- FAN MOTOR LOCATION
- 2. HEAVIEST SECTION IS FAN/CASING SECTION
- 3. MPT DENOTES MALE PIPE THREAD FPT DENOTES FEMALE PIPE THREAD BFW DENOTES BEVELED FOR WELDING **GVD DENOTES GROOVED** FLG DENOTES FLANGE PE DENOTES PLAIN END
- 4. +UNIT WEIGHT DOES NOT INCLUDE ACCESSORIES (SEE ACCESSORY DRAWINGS)
- 5. MAKE-UP WATER PRESSURE 20 psi MIN [137 kPa], 50 psi MAX [344 kPa]
- 6. \*-APPROXIMATE DIMENSIONS DO NOT USE FOR PRE-FABRICATION OF CONNECTING **PIPING**
- 7. 3/4" [19mm] DIA. MOUNTING HOLES. REFER TO RECOMMENDED STEEL SUPPORT DRAWING.
- 8. DIMENSIONS LISTED AS FOLLOWS:

ENGLISH FT-IN METRIC [mm]

## **FACE C**



## **FACE A**



WEIGHT



NO. OF SHIPPING SECTIONS

DRAWN BY:

**JLG**