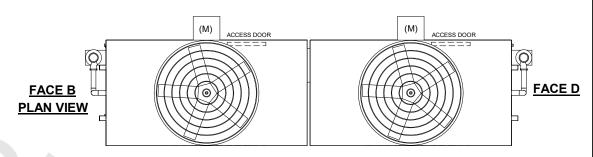

## NOTES

WEIGHT

- 1. (M)- FAN MOTOR LOCATION
- 2. HEAVIEST SECTION IS FAN/CASING SECTION
- 3. MPT DENOTES MALE PIPE THREAD FPT DENOTES FEMALE PIPE THREAD BFW DENOTES BEVELED FOR WELDING **GVD DENOTES GROOVED** FLG DENOTES FLANGE PE DENOTES PLAIN END
- 4. +UNIT WEIGHT DOES NOT INCLUDE ACCESSORIES (SEE ACCESSORY DRAWINGS)
- 5. MAKE-UP WATER PRESSURE 20 psi MIN [137 kPa], 50 psi MAX [344 kPa]
- 6. \*-APPROXIMATE DIMENSIONS DO NOT USE FOR PRE-FABRICATION OF CONNECTING **PIPING**
- 7. 3/4" [19mm] DIA. MOUNTING HOLES. REFER TO RECOMMENDED STEEL SUPPORT DRAWING.
- 8. DIMENSIONS LISTED AS FOLLOWS: