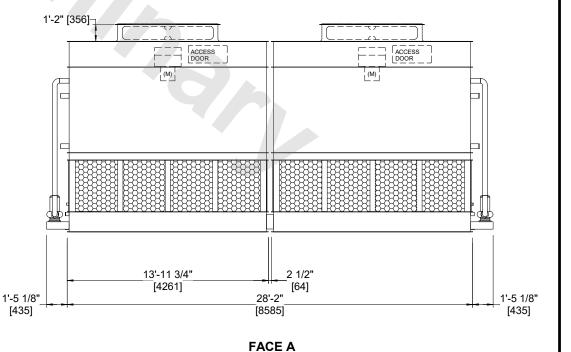

## NOTES

WEIGHT

- 1. (M)- FAN MOTOR LOCATION
- 2. HEAVIEST SECTION IS FAN/CASING SECTION
- 3. MPT DENOTES MALE PIPE THREAD FPT DENOTES FEMALE PIPE THREAD BFW DENOTES BEVELED FOR WELDING **GVD DENOTES GROOVED** FLG DENOTES FLANGE PE DENOTES PLAIN END
- 4. +UNIT WEIGHT DOES NOT INCLUDE ACCESSORIES (SEE ACCESSORY DRAWINGS)
- 5. MAKE-UP WATER PRESSURE 20 psi MIN [137 kPa], 50 psi MAX [344 kPa]
- 6. \*-APPROXIMATE DIMENSIONS DO NOT USE FOR PRE-FABRICATION OF CONNECTING **PIPING**
- 7. 3/4" [19mm] DIA. MOUNTING HOLES. REFER TO RECOMMENDED STEEL SUPPORT DRAWING.
- 8. DIMENSIONS LISTED AS FOLLOWS:

## **FACE A**

WEIGHT

NO. OF SHIPPING SECTIONS

DRAWN BY:

**JLG**