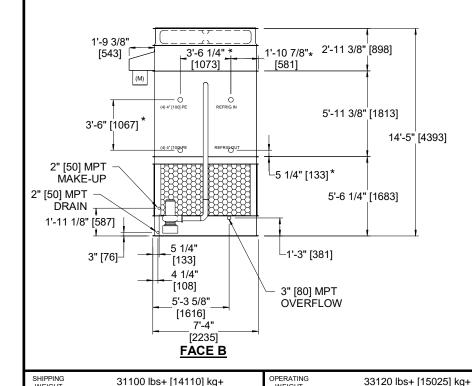

## NOTES

WEIGHT

- 1. (M)- FAN MOTOR LOCATION
- 2. HEAVIEST SECTION IS FAN/CASING SECTION
- 3. MPT DENOTES MALE PIPE THREAD FPT DENOTES FEMALE PIPE THREAD BFW DENOTES BEVELED FOR WELDING **GVD DENOTES GROOVED** FLG DENOTES FLANGE PE DENOTES PLAIN END
- 4. +UNIT WEIGHT DOES NOT INCLUDE ACCESSORIES (SEE ACCESSORY DRAWINGS)
- 5. MAKE-UP WATER PRESSURE 20 psi MIN [137 kPa], 50 psi MAX [344 kPa]
- 6. \*-APPROXIMATE DIMENSIONS DO NOT USE FOR PRE-FABRICATION OF CONNECTING **PIPING**
- 7. 3/4" [19mm] DIA. MOUNTING HOLES. REFER TO RECOMMENDED STEEL SUPPORT DRAWING.
- 8. DIMENSIONS LISTED AS FOLLOWS:

ENGLISH FT-IN METRIC [mm]