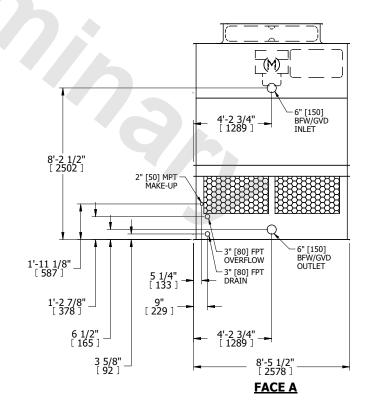

## NOTES:

- 1. (M)- FAN MOTOR LOCATION
- 2. HÉAVIEST SECTION IS UPPER SECTION
- 3. MPT DENOTES MALE PIPE THREAD FPT DENOTES FEMALE PIPE THREAD BFW DENOTES BEVELED FOR WELDING GVD DENOTES GROOVED FLG DENOTES FLANGE
- 4. +UNIT WEIGHT DOES NOT INCLUDE ACCESSORIES (SEE ACCESSORY DRAWINGS)
- 5. MAKE-UP WATER PRESSURE 20 psi MIN [137 kPa], 50 psi MAX [344 kPa]
- 6. 3/4" [19MM] DIA. MOUNTING HOLES. REFER TO RECOMENDED STEEL SUPPORT DRAWING.
- 7. DIMENSIONS LISTED AS FOLLOWS: ENGLISH FT-IN [METRIC] [mm]

## FACE B PLAN VIEW

**FACE D** 

**FACE A** 

SHIPPING WEIGHT 3410 lbs+ [1550] kg+ OPERATING WEIGHT

5450 lbs+ [2475] kg+

HEAVIEST SECTION WEIGHT

2280 lbs+ [1035] kg+

NO. OF SHIPPING SECTIONS