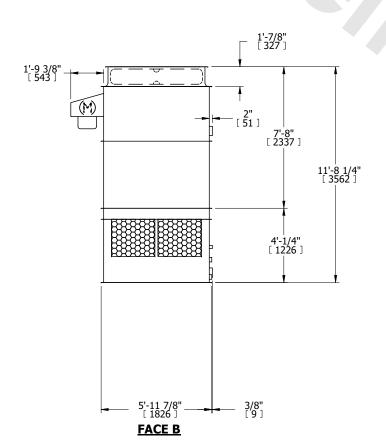

## NOTES:

- 1. (M)- FAN MOTOR LOCATION
- 2. HÉAVIEST SECTION IS UPPER SECTION
- 3. MPT DENOTES MALE PIPE THREAD FPT DENOTES FEMALE PIPE THREAD BFW DENOTES BEVELED FOR WELDING GVD DENOTES GROOVED FLG DENOTES FLANGE
- 4. +UNIT WEIGHT DOES NOT INCLUDE ACCESSORIES (SEE ACCESSORY DRAWINGS)
- 5. MAKE-UP WATER PRESSURE 20 psi MIN [137 kPa], 50 psi MAX [344 kPa]
- 6. 3/4" [19MM] DIA. MOUNTING HOLES. REFER TO RECOMENDED STEEL SUPPORT DRAWING.
- 7. DIMENSIONS LISTED AS FOLLOWS: ENGLISH FT-IN [METRIC] [mm]

## FACE B PLAN VIEW

**FACE D** 

**FACE A** 

SHIPPING WEIGHT 3410 lbs+ [1550] kg+ OPERATING WEIGHT

5450 lbs+ [2475] kg+

HEAVIEST SECTION WEIGHT

2280 lbs+ [1035] kg+

NO. OF SHIPPING SECTIONS