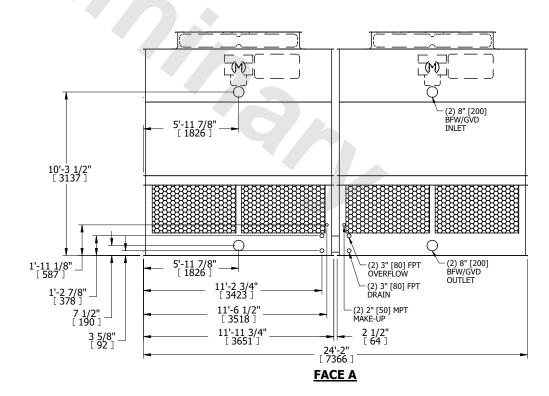

## NOTES:

- 1. (M)- FAN MOTOR LOCATION
- 2. HÉAVIEST SECTION IS UPPER SECTION
- 3. MPT DENOTES MALE PIPE THREAD FPT DENOTES FEMALE PIPE THREAD BFW DENOTES BEVELED FOR WELDING GVD DENOTES GROOVED FLG DENOTES FLANGE
- 4. +UNIT WEIGHT DOES NOT INCLUDE ACCESSORIES (SEE ACCESSORY DRAWINGS)
- 5. MAKE-UP WATER PRESSURE 20 psi MIN [137 kPa], 50 psi MAX [344 kPa]
- 6. 3/4" [19MM] DIA. MOUNTING HOLES. REFER TO RECOMENDED STEEL SUPPORT DRAWING.
- 7. DIMENSIONS LISTED AS FOLLOWS:

ENGLISH FT-IN [METRIC] [mm]

FACE D

## **FACE A**

SHIPPING WEIGHT 12460 lbs+ [5655] kg+ OPERATING WEIGHT 20180 lbs+ [9155] kg+ HEAVIEST SECTION WEIGHT 4370 lbs+ [1985] kg+ NO. OF SHIPPING SECTIONS 4 DRAWN BY: JLG