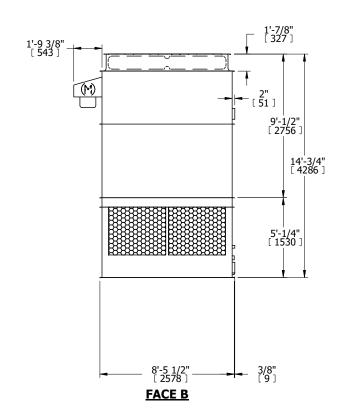

## NOTES:

- 1. (M)- FAN MOTOR LOCATION
- 2. HÉAVIEST SECTION IS UPPER SECTION
- 3. MPT DENOTES MALE PIPE THREAD FPT DENOTES FEMALE PIPE THREAD BFW DENOTES BEVELED FOR WELDING GVD DENOTES GROOVED FLG DENOTES FLANGE
- 4. +UNIT WEIGHT DOES NOT INCLUDE ACCESSORIES (SEE ACCESSORY DRAWINGS)
- 5. MAKE-UP WATER PRESSURE 20 psi MIN [137 kPa], 50 psi MAX [344 kPa]
- 6. 3/4" [19MM] DIA. MOUNTING HOLES. REFER TO RECOMENDED STEEL SUPPORT DRAWING.
- 7. DIMENSIONS LISTED AS FOLLOWS:

ENGLISH FT-IN [METRIC] [mm]

FACE D