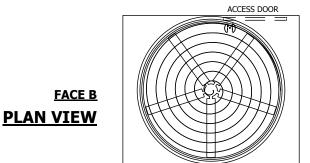

## NOTES:

- 1. (M)- FAN MOTOR LOCATION
- 2. HÉAVIEST SECTION IS UPPER SECTION
- 3. MPT DENOTES MALE PIPE THREAD
  FPT DENOTES FEMALE PIPE THREAD
  BFW DENOTES BEVELED FOR WELDING
  GVD DENOTES GROOVED
  FLG DENOTES FLANGE
- 4. +UNIT WEIGHT DOES NOT INCLUDE ACCESSORIES (SEE ACCESSORY DRAWINGS)
- 5. MAKE-UP WATER PRESSURE 20 psi MIN [137 kPa], 50 psi MAX [344 kPa]
- 6. 3/4" [19MM] DIA. MOUNTING HOLES. REFER TO RECOMMENDED STEEL SUPPORT DRAWING
- 7. DIMENSIONS LISTED AS FOLLOWS: ENGLISH FT-IN [METRIC] [mm]