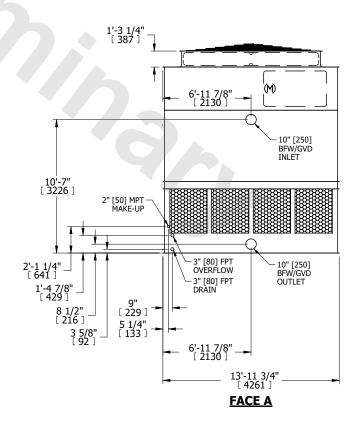

## NOTES:

- 1. (M)- FAN MOTOR LOCATION
- 2. HÉAVIEST SECTION IS UPPER SECTION
- 3. MPT DENOTES MALE PIPE THREAD
  FPT DENOTES FEMALE PIPE THREAD
  BFW DENOTES BEVELED FOR WELDING
  GVD DENOTES GROOVED
  FLG DENOTES FLANGE
- 4. +UNIT WEIGHT DOES NOT INCLUDE ACCESSORIES (SEE ACCESSORY DRAWINGS)
- 5. MAKE-UP WATER PRESSURE 20 psi MIN [137 kPa], 50 psi MAX [344 kPa]
- 6. 3/4" [19MM] DIA. MOUNTING HOLES. REFER TO RECOMMENDED STEEL SUPPORT DRAWING
- 7. DIMENSIONS LISTED AS FOLLOWS: ENGLISH FT-IN [METRIC] [mm]

**FACE D** 

**FACE A** 

SHIPPING WEIGHT 9930 lbs+ [4505] kg+ OPERATING WEIGHT

17260 lbs+ [7830] kg+

HEAVIEST SECTION WEIGHT

7060 lbs+ [3205] kg+

NO. OF SHIPPING SECTIONS

DRAWN BY: KDS