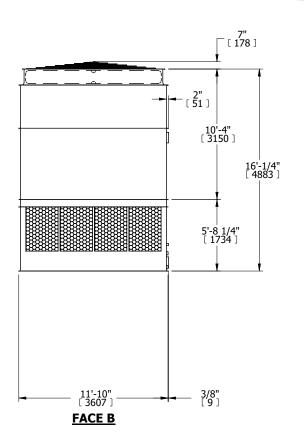

## NOTES:

- 1. (M)- FAN MOTOR LOCATION
- 2. HÉAVIEST SECTION IS UPPER SECTION
- 3. MPT DENOTES MALE PIPE THREAD
  FPT DENOTES FEMALE PIPE THREAD
  BFW DENOTES BEVELED FOR WELDING
  GVD DENOTES GROOVED
  FLG DENOTES FLANGE
- 4. +UNIT WEIGHT DOES NOT INCLUDE ACCESSORIES (SEE ACCESSORY DRAWINGS)
- 5. MAKE-UP WATER PRESSURE 20 psi MIN [137 kPa], 50 psi MAX [344 kPa]
- 6. 3/4" [19MM] DIA. MOUNTING HOLES. REFER TO RECOMMENDED STEEL SUPPORT DRAWING
- 7. DIMENSIONS LISTED AS FOLLOWS: ENGLISH FT-IN [METRIC] [mm]

**FACE D** 

**FACE A** 

SHIPPING WEIGHT 9930 lbs+ [4505] kg+ OPERATING WEIGHT

17260 lbs+ [7830] kg+

HEAVIEST SECTION WEIGHT

7060 lbs+ [3205] kg+

NO. OF SHIPPING SECTIONS

DRAWN BY: KDS