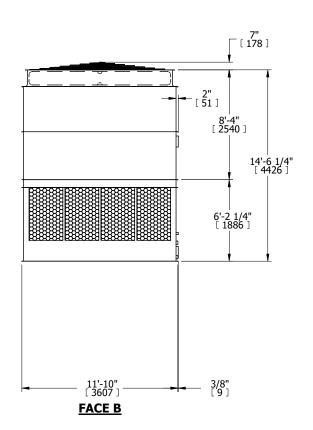

## NOTES:

- 1. (M)- FAN MOTOR LOCATION
- 2. HÉAVIEST SECTION IS UPPER SECTION
- 3. MPT DENOTES MALE PIPE THREAD
  FPT DENOTES FEMALE PIPE THREAD
  BFW DENOTES BEVELED FOR WELDING
  GVD DENOTES GROOVED
  FLG DENOTES FLANGE
- 4. +UNIT WEIGHT DOES NOT INCLUDE ACCESSORIES (SEE ACCESSORY DRAWINGS)
- 5. MAKE-UP WATER PRESSURE 20 psi MIN [137 kPa], 50 psi MAX [344 kPa]
- 6. 3/4" [19MM] DIA. MOUNTING HOLES. REFER TO RECOMMENDED STEEL SUPPORT DRAWING
- 7. DIMENSIONS LISTED AS FOLLOWS: ENGLISH FT-IN [METRIC] [mm]

ACCESS DOOR

**FACE D** 

**FACE A** 

SHIPPING WEIGHT 10820 lbs+ [4910] kg+ OPERATING WEIGHT 20090 lbs+ [9115] kg+ HEAVIEST SECTION WEIGHT 6920 lbs+ [3140] kg+ NO. OF SHIPPING SECTIONS 2 DRAWN BY: KDS