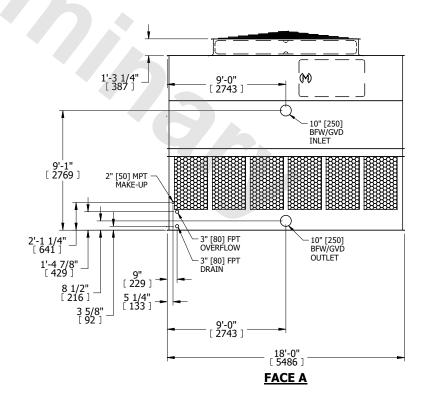

## NOTES:

- 1. (M)- FAN MOTOR LOCATION
- 2. HÉAVIEST SECTION IS UPPER SECTION
- 3. MPT DENOTES MALE PIPE THREAD
  FPT DENOTES FEMALE PIPE THREAD
  BFW DENOTES BEVELED FOR WELDING
  GVD DENOTES GROOVED
  FLG DENOTES FLANGE
- 4. +UNIT WEIGHT DOES NOT INCLUDE ACCESSORIES (SEE ACCESSORY DRAWINGS)
- 5. MAKE-UP WATER PRESSURE 20 psi MIN [137 kPa], 50 psi MAX [344 kPa]
- 6. 3/4" [19MM] DIA. MOUNTING HOLES. REFER TO RECOMMENDED STEEL SUPPORT DRAWING
- 7. DIMENSIONS LISTED AS FOLLOWS: ENGLISH FT-IN [METRIC] [mm]

ACCESS DOOR

**FACE D** 

**FACE A** 

SHIPPING WEIGHT 10820 lbs+ [4910] kg+ OPERATING WEIGHT 20090 lbs+ [9115] kg+ HEAVIEST SECTION WEIGHT 6920 lbs+ [3140] kg+ NO. OF SHIPPING SECTIONS 2 DRAWN BY: KDS