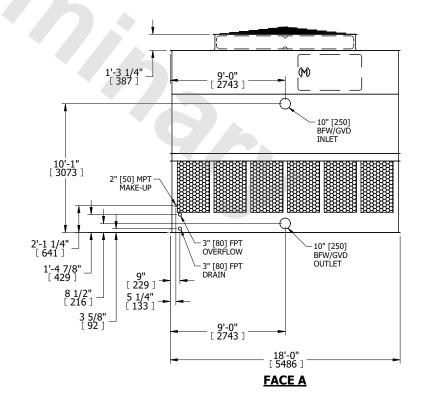

## NOTES:

- 1. (M)- FAN MOTOR LOCATION
- 2. HÉAVIEST SECTION IS UPPER SECTION
- 3. MPT DENOTES MALE PIPE THREAD FPT DENOTES FEMALE PIPE THREAD BFW DENOTES BEVELED FOR WELDING **GVD DENOTES GROOVED** FLG DENOTES FLANGE
- 4. +UNIT WEIGHT DOES NOT INCLUDE ACCESSORIES (SEE ACCESSORY DRAWINGS)
- 5. MAKE-UP WATER PRESSURE 20 psi MIN [137 kPa], 50 psi MAX [344 kPa]
- 6. 3/4" [19MM] DIA. MOUNTING HOLES. REFER TO RECOMMENDED STEEL SUPPORT **DRAWING**
- 7. DIMENSIONS LISTED AS FOLLOWS: **ENGLISH FT-IN** [METRIC] [mm]

## FACE C

ACCESS DOOR

**FACE B PLAN VIEW** 

FACE D

**FACE A** 

DRAWN BY: KDS NO. OF SHIPPING SECTIONS **SHIPPING OPERATING** HEAVIEST SECTION 11920 lbs+ [5410] kg+ 21190 lbs+ [9615] kg+ 8020 lbs+ [3640] kg+ WEIGHT WEIGHT WEIGHT