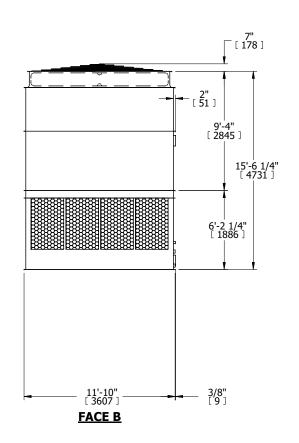

## FACE C

ACCESS DOOR

**FACE B PLAN VIEW** 

FACE D

**FACE A** 

DRAWN BY: KDS NO. OF SHIPPING SECTIONS **SHIPPING OPERATING** HEAVIEST SECTION 11920 lbs+ [5410] kg+ 21190 lbs+ [9615] kg+ 8020 lbs+ [3640] kg+ WEIGHT WEIGHT WEIGHT