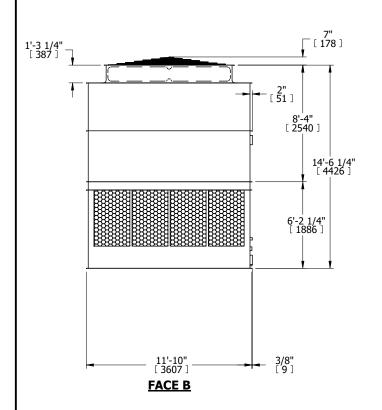

## NOTES:

- 1. (M)- FAN MOTOR LOCATION
- 2. HÉAVIEST SECTION IS UPPER SECTION
- 3. MPT DENOTES MALE PIPE THREAD FPT DENOTES FEMALE PIPE THREAD BFW DENOTES BEVELED FOR WELDING GVD DENOTES GROOVED FLG DENOTES FLANGE
- 4. +UNIT WEIGHT DOES NOT INCLUDE ACCESSORIES (SEE ACCESSORY DRAWINGS)
- 5. MAKE-UP WATER PRESSURE 20 psi MIN [137 kPa], 50 psi MAX [344 kPa]
- 6. 3/4" [19MM] DIA. MOUNTING HOLES. REFER TO RECOMMENDED STEEL SUPPORT DRAWING
- 7. DIMENSIONS LISTED AS FOLLOWS: ENGLISH FT-IN [METRIC] [mm]

## FACE C

FACE B
PLAN VIEW

**FACE D** 

**FACE A** 

SHIPPING WEIGHT 15180 lbs+ [6890] kg+ OPERATING WEIGHT 27600 lbs+ [12520] kg+ HEAVIEST SECTION WEIGHT 5050 lbs+ [2295] kg+ NO. OF SHIPPING SECTIONS 4 DRAWN BY: KDS