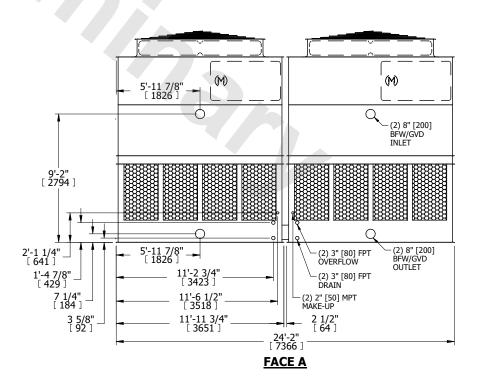

## NOTES:

- 1. (M)- FAN MOTOR LOCATION
- 2. HÉAVIEST SECTION IS UPPER SECTION
- 3. MPT DENOTES MALE PIPE THREAD FPT DENOTES FEMALE PIPE THREAD BFW DENOTES BEVELED FOR WELDING GVD DENOTES GROOVED FLG DENOTES FLANGE
- 4. +UNIT WEIGHT DOES NOT INCLUDE ACCESSORIES (SEE ACCESSORY DRAWINGS)
- 5. MAKE-UP WATER PRESSURE 20 psi MIN [137 kPa], 50 psi MAX [344 kPa]
- 6. 3/4" [19MM] DIA. MOUNTING HOLES. REFER TO RECOMMENDED STEEL SUPPORT DRAWING
- 7. DIMENSIONS LISTED AS FOLLOWS: ENGLISH FT-IN [METRIC] [mm]

## FACE C

FACE B
PLAN VIEW

**FACE D** 

**FACE A** 

SHIPPING WEIGHT 15180 lbs+ [6890] kg+ OPERATING WEIGHT 27600 lbs+ [12520] kg+ HEAVIEST SECTION WEIGHT 5050 lbs+ [2295] kg+ NO. OF SHIPPING SECTIONS 4 DRAWN BY: KDS