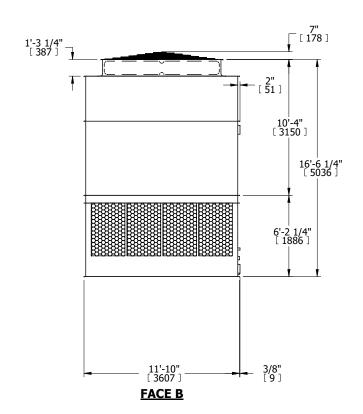

## NOTES:

- 1. (M)- FAN MOTOR LOCATION
- 2. HÉAVIEST SECTION IS UPPER SECTION
- 3. MPT DENOTES MALE PIPE THREAD FPT DENOTES FEMALE PIPE THREAD BFW DENOTES BEVELED FOR WELDING GVD DENOTES GROOVED FLG DENOTES FLANGE
- 4. +UNIT WEIGHT DOES NOT INCLUDE ACCESSORIES (SEE ACCESSORY DRAWINGS)
- 5. MAKE-UP WATER PRESSURE 20 psi MIN [137 kPa], 50 psi MAX [344 kPa]
- 6. 3/4" [19MM] DIA. MOUNTING HOLES. REFER TO RECOMMENDED STEEL SUPPORT DRAWING
- 7. DIMENSIONS LISTED AS FOLLOWS: ENGLISH FT-IN [METRIC] [mm]

## FACE C

FACE B
PLAN VIEW

FACE D

**FACE A** 

SHIPPING WEIGHT 17540 lbs+ [7960] kg+ OPERATING WEIGHT 29960 lbs+ [13590] kg+ HEAVIEST SECTION WEIGHT 6230 lbs+ [2830] kg+ NO. OF SHIPPING SECTIONS 4 DRAWN BY: KDS