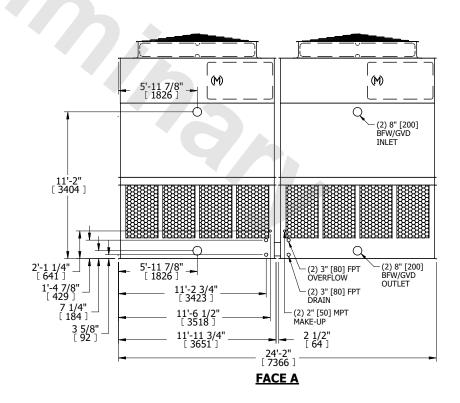

## NOTES:

- 1. (M)- FAN MOTOR LOCATION
- 2. HÉAVIEST SECTION IS UPPER SECTION
- 3. MPT DENOTES MALE PIPE THREAD FPT DENOTES FEMALE PIPE THREAD BFW DENOTES BEVELED FOR WELDING GVD DENOTES GROOVED FLG DENOTES FLANGE
- 4. +UNIT WEIGHT DOES NOT INCLUDE ACCESSORIES (SEE ACCESSORY DRAWINGS)
- 5. MAKE-UP WATER PRESSURE 20 psi MIN [137 kPa], 50 psi MAX [344 kPa]
- 6. 3/4" [19MM] DIA. MOUNTING HOLES. REFER TO RECOMMENDED STEEL SUPPORT DRAWING
- 7. DIMENSIONS LISTED AS FOLLOWS: ENGLISH FT-IN [METRIC] [mm]

## FACE C

FACE B
PLAN VIEW

FACE D

**FACE A** 

SHIPPING WEIGHT 17540 lbs+ [7960] kg+ OPERATING WEIGHT 29960 lbs+ [13590] kg+ HEAVIEST SECTION WEIGHT 6230 lbs+ [2830] kg+ NO. OF SHIPPING SECTIONS 4 DRAWN BY: KDS