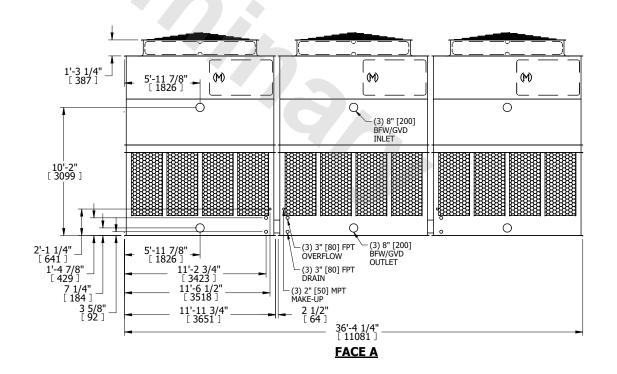

## NOTES:

- 1. (M)- FAN MOTOR LOCATION
- 2. HÉAVIEST SECTION IS UPPER SECTION
- 3. MPT DENOTES MALE PIPE THREAD FPT DENOTES FEMALE PIPE THREAD BFW DENOTES BEVELED FOR WELDING **GVD DENOTES GROOVED** FLG DENOTES FLANGE
- 4. +UNIT WEIGHT DOES NOT INCLUDE ACCESSORIES (SEE ACCESSORY DRAWINGS)
- 5. MAKE-UP WATER PRESSURE 20 psi MIN [137 kPa], 50 psi MAX [344 kPa]
- 6. 3/4" [19MM] DIA. MOUNTING HOLES. REFER TO RECOMENDED STEEL SUPPORT DRAWING.
- 7. DIMENSIONS LISTED AS FOLLOWS: **ENGLISH FT-IN** [METRIC] mm

**FACE C** 

**FACE D** 

**FACE A** 

**SHIPPING** 23190 lbs+ [10520] kg+ WEIGHT

OPERATING WEIGHT

41820 lbs+ [18970] kg+

HEAVIEST SECTION WEIGHT

5050 lbs+ [2295] kg+