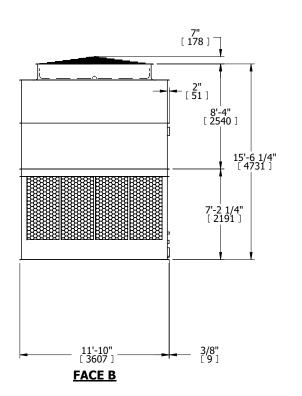

## EVAPCO, INC. Evapeo

**FACE B** 

**PLAN VIEW** 

DWG. # REV. T3123C24-DRF-ST DATE 9/8/2025 SERIAL #

## NOTES:

- 1. (M)- FAN MOTOR LOCATION
- 2. HÉAVIEST SECTION IS UPPER SECTION
- 3. MPT DENOTES MALE PIPE THREAD FPT DENOTES FEMALE PIPE THREAD BFW DENOTES BEVELED FOR WELDING **GVD DENOTES GROOVED** FLG DENOTES FLANGE
- 4. +UNIT WEIGHT DOES NOT INCLUDE ACCESSORIES (SEE ACCESSORY DRAWINGS)
- 5. MAKE-UP WATER PRESSURE 20 psi MIN [137 kPa], 50 psi MAX [344 kPa]
- 6. 3/4" [19MM] DIA. MOUNTING HOLES. REFER TO RECOMENDED STEEL SUPPORT DRAWING.
- 7. DIMENSIONS LISTED AS FOLLOWS: **ENGLISH FT-IN** [METRIC] mm