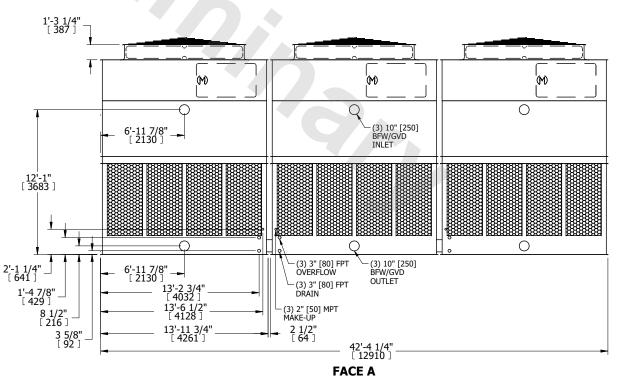

## NOTES:

- 1. (M)- FAN MOTOR LOCATION
- 2. HÉAVIEST SECTION IS UPPER SECTION
- 3. MPT DENOTES MALE PIPE THREAD
  FPT DENOTES FEMALE PIPE THREAD
  BFW DENOTES BEVELED FOR WELDING
  GVD DENOTES GROOVED
  FLG DENOTES FLANGE
- 4. +UNIT WEIGHT DOES NOT INCLUDE ACCESSORIES (SEE ACCESSORY DRAWINGS)
- 5. MAKE-UP WATER PRESSURE 20 psi MIN [137 kPa], 50 psi MAX [344 kPa]
- 6. 3/4" [19MM] DIA. MOUNTING HOLES. REFER TO RECOMMENDED STEEL SUPPORT DRAWING
- 7. DIMENSIONS LISTED AS FOLLOWS: ENGLISH FT-IN [METRIC] [mm]

## **FACE A**

SHIPPING WEIGHT 27750 lbs+ [12590] kg+ OPERATING WEIGHT

49740 lbs+ [22565] kg+

HEAVIEST SECTION WEIGHT

6090 lbs+ [2765] kg+

NO. OF SHIPPING SECTIONS

DRAWN BY: KDS