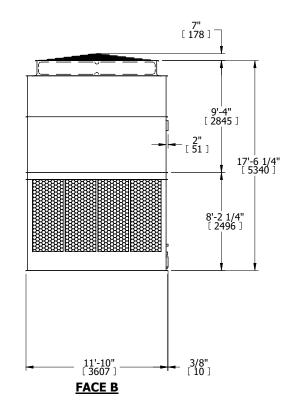

## **FACE A**

SHIPPING WEIGHT 27750 lbs+ [12590] kg+ OPERATING WEIGHT

49740 lbs+ [22565] kg+

HEAVIEST SECTION WEIGHT

6090 lbs+ [2765] kg+

NO. OF SHIPPING SECTIONS

DRAWN BY: KDS