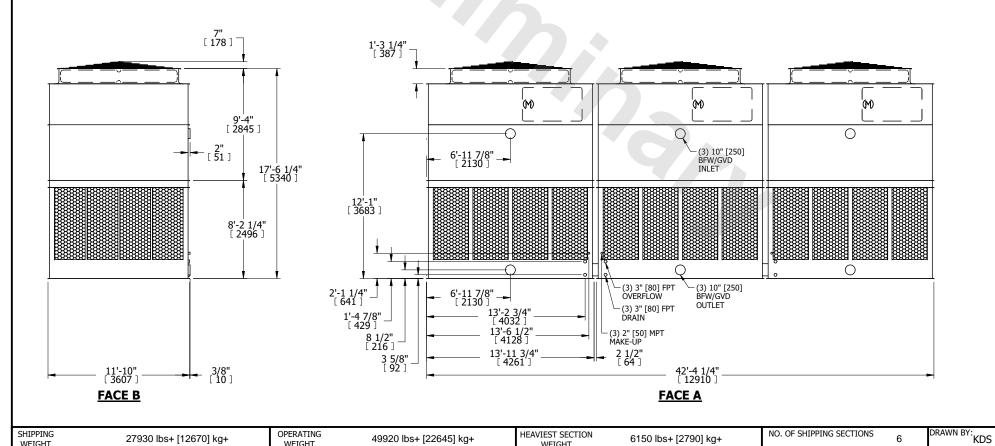

| UNIT COOLING TOWER |             |           |  |  |
|--------------------|-------------|-----------|--|--|
| MODEL #            | AT 312-3K42 | SCALE NTS |  |  |

EVAPCO, INC. Evapeo

**FACE B** 

**PLAN VIEW** 

OPERATING

WEIGHT

27930 lbs+ [12670] kg+

| DWG. #   | T3124236-DRD-ST | REV. | -        |
|----------|-----------------|------|----------|
| SERIAL # |                 | DATE | 9/5/2025 |

**SHIPPING** 

WEIGHT

- 1. (M)- FAN MOTOR LOCATION
- 2. HÉAVIEST SECTION IS UPPER SECTION
- 3. MPT DENOTES MALE PIPE THREAD FPT DENOTES FEMALE PIPE THREAD BFW DENOTES BEVELED FOR WELDING **GVD DENOTES GROOVED** FLG DENOTES FLANGE
- 4. +UNIT WEIGHT DOES NOT INCLUDE ACCESSORIES (SEE ACCESSORY DRAWINGS)
- 5. MAKE-UP WATER PRESSURE 20 psi MIN [137 kPa], 50 psi MAX [344 kPa]
- 6. 3/4" [19MM] DIA. MOUNTING HOLES. REFER TO RECOMMENDED STEEL SUPPORT **DRAWING**
- 7. DIMENSIONS LISTED AS FOLLOWS: **ENGLISH FT-IN** [METRIC] [mm]

## **FACE C**

**FACE D** 

## **FACE A**

6150 lbs+ [2790] kg+

49920 lbs+ [22645] kg+

HEAVIEST SECTION

WEIGHT